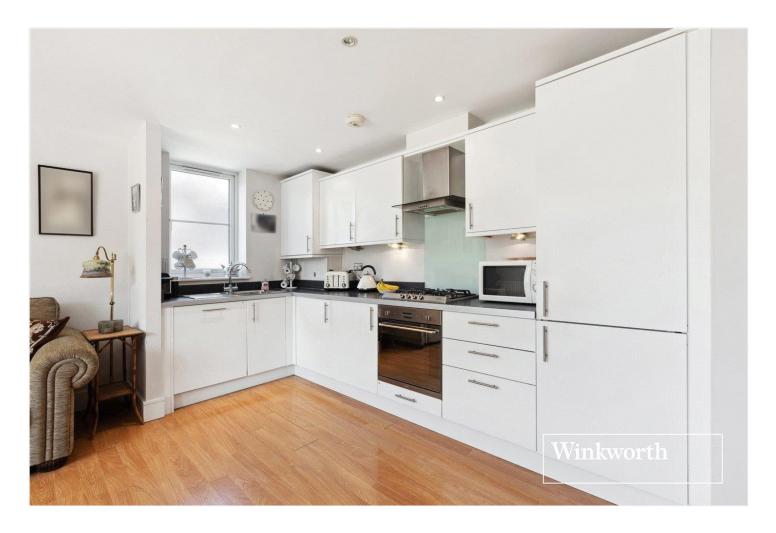

## **DESCRIPTION:**

The internal space consists of two double bedrooms; two bathrooms including an en-suite shower room to the main bedroom; spacious and bright open-plan reception/kitchen that open onto a large communal patio area that is shared with only one other flat. The flat also benefits from a secure underground parking space and a private storage cage.