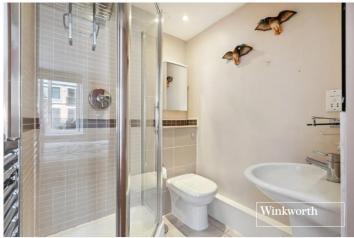

## **DESCRIPTION:**

The internal space consists of two double bedrooms; two bathrooms including an en-suite shower room to the main bedroom; spacious and bright open-plan reception/kitchen that open onto a large communal patio area that is shared with only one other flat. The flat also benefits from a secure underground parking space and a private storage cage.