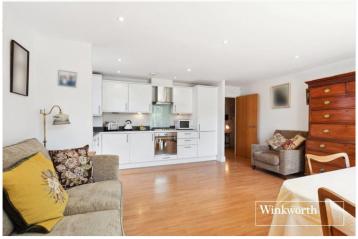

## **DESCRIPTION:**

The internal space consists of two double bedrooms; two bathrooms including an en-suite shower room to the main bedroom; spacious and bright open-plan reception/kitchen that open onto a large communal patio area that is shared with only one other flat. The flat also benefits from a secure underground parking space and a private storage cage.