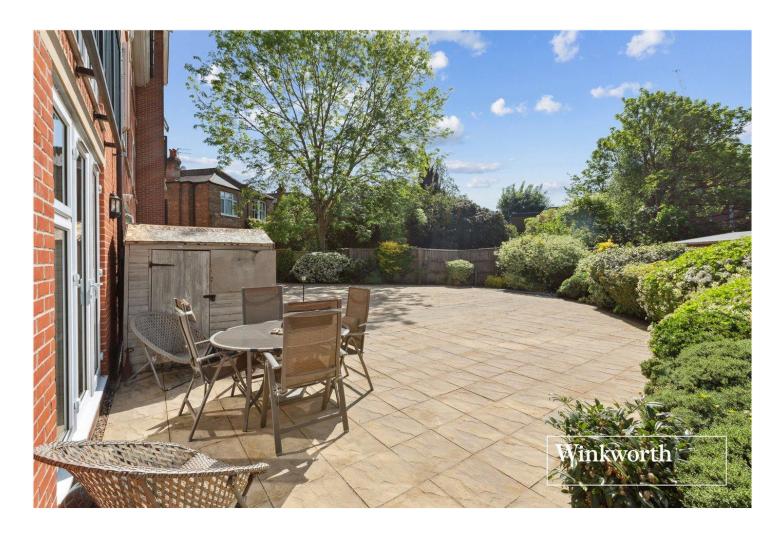

## **DESCRIPTION:**

The internal space consists of two double bedrooms; two bathrooms including an en-suite shower room to the main bedroom; spacious and bright open-plan reception/kitchen that open onto a large communal patio area that is shared with only one other flat. The flat also benefits from a secure underground parking space and a private storage cage.

## **AT A GLANCE**

- Ground floor apartment
- Two double bedrooms
- Two bathrooms
- Bright open plan living space
- Underground parking space
- Communal patio area

This floorplan is for illustration purposes only and is not to scale. The position and size of doors, windows, appliances and other features are approximate.