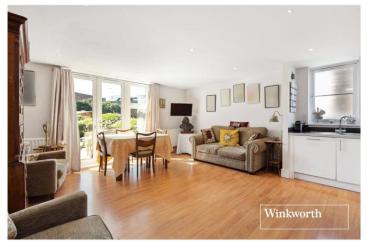

## **DESCRIPTION:**

The internal space consists of two double bedrooms; two bathrooms including an en-suite shower room to the main bedroom; spacious and bright open-plan reception/kitchen that open onto a large communal patio area that is shared with only one other flat. The flat also benefits from a secure underground parking space and a private storage cage.