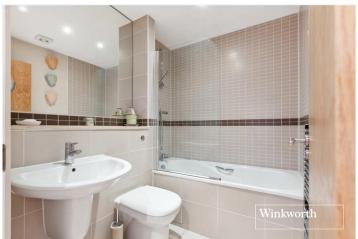

## **DESCRIPTION:**

The internal space consists of two double bedrooms; two bathrooms including an en-suite shower room to the main bedroom; spacious and bright open-plan reception/kitchen that open onto a large communal patio area that is shared with only one other flat. The flat also benefits from a secure underground parking space and a private storage cage.

## **AT A GLANCE**

- Ground floor apartment
- Two double bedrooms
- Two bathrooms
- Bright open plan living space
- Underground parking space
- Communal patio area

This floorplan is for illustration purposes only and is not to scale. The position and size of doors, windows, appliances and other features are approximate.