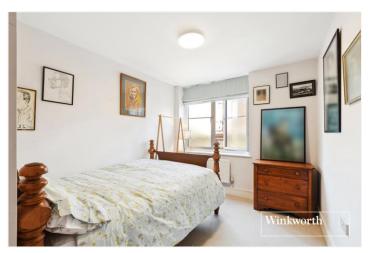

## **DESCRIPTION:**

The internal space consists of two double bedrooms; two bathrooms including an en-suite shower room to the main bedroom; spacious and bright open-plan reception/kitchen that open onto a large communal patio area that is shared with only one other flat. The flat also benefits from a secure underground parking space and a private storage cage.

## **AT A GLANCE**

- Ground floor apartment
- Two double bedrooms
- Two bathrooms
- Bright open plan living space
- Underground parking space
- Communal patio area

This floorplan is for illustration purposes only and is not to scale. The position and size of doors, windows, appliances and other features are approximate.