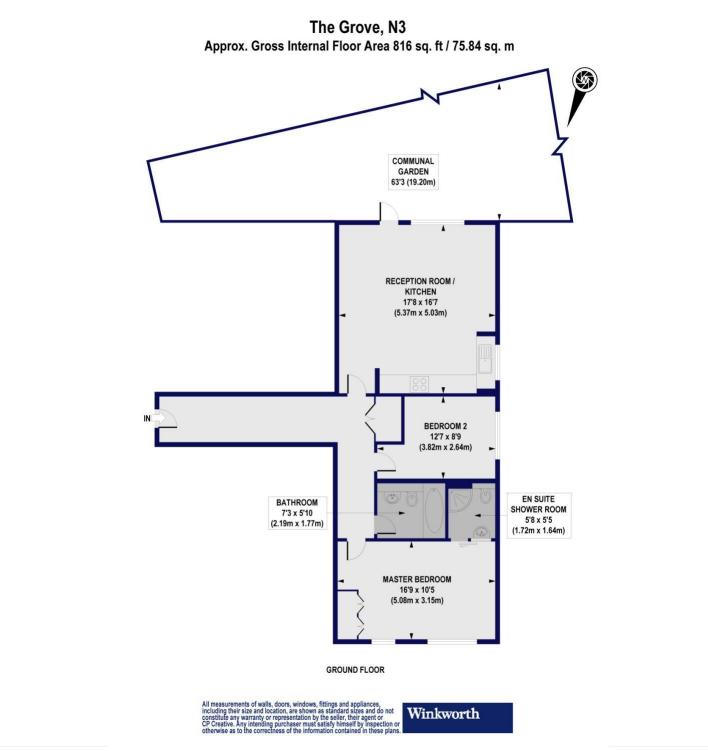

## **AT A GLANCE**

- Ground floor apartment
- Two double bedrooms
- Two bathrooms
- Bright open plan living space
- Underground parking space
- Communal patio area

This floorplan is for illustration purposes only and is not to scale. The position and size of doors, windows, appliances and other features are approximate.