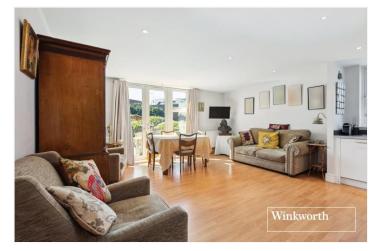

## **DESCRIPTION:**

The internal space consists of two double bedrooms; two bathrooms including an en-suite shower room to the main bedroom; spacious and bright open-plan reception/kitchen that open onto a large communal patio area that is shared with only one other flat. The flat also benefits from a secure underground parking space and a private storage cage.