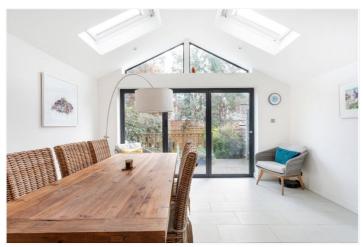

The ground floor has a large entrance hall, garage, bathroom and an impressive, extended kitchen/diner with a vaulted ceiling and bi-fold doors leading to the south facing garden. A large living room is on the first floor as well as the first of four double bedrooms. Two further double bedrooms (one with en-suite) and a family bathroom are located on the second floor and finally the third floor boasts the fourth double bedroom with breathtaking views, an additional bathroom and tons of eaves space.