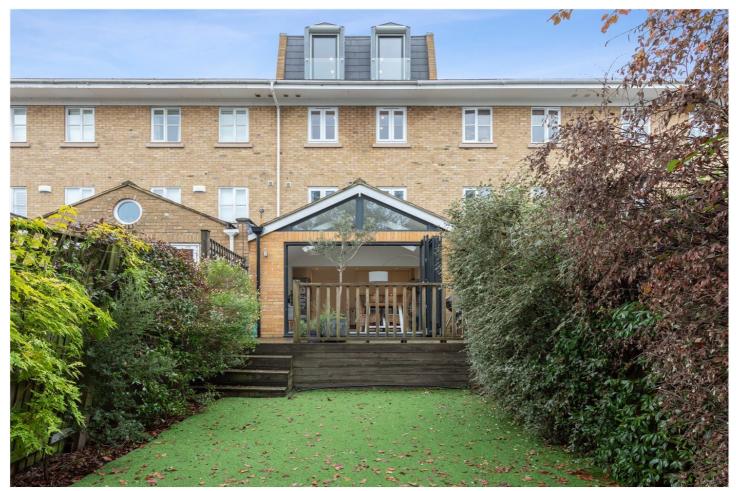

## **DESCRIPTION:**

This beautiful four bed town house forms part of the exclusive Bevin Square. A private gated square set away from the road with communal gardens and off-street parking. The property is one of the larger "forward-set" properties on the south side of the square and has undergone a complete transformation by the current owner and now has stunning views towards the south downs from the top floor.

Externally, the driveway has parking for one car. To the rear, the south facing garden has been sympathetically landscaped with a large decked entertaining terrace screened with mature shrubs.

Bevin Square is located close to both Tooting Bec and Wandsworth Commons. Transport is good, with Tooting Bec Tube station 5 minutes walk away and Wandsworth Common main line station around 10 minutes walk away.