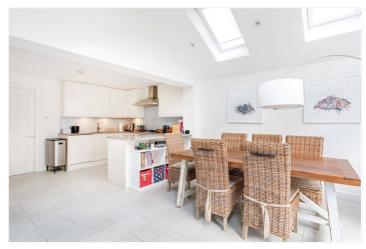

The ground floor has a large entrance hall, garage, bathroom and an impressive, extended kitchen/diner with a vaulted ceiling and bi-fold doors leading to the south facing garden. A large living room is on the first floor as well as the first of four double bedrooms. Two further double bedrooms (one with en-suite) and a family bathroom are located on the second floor and finally the third floor boasts the fourth double bedroom with breathtaking views, an additional bathroom and tons of eaves space.