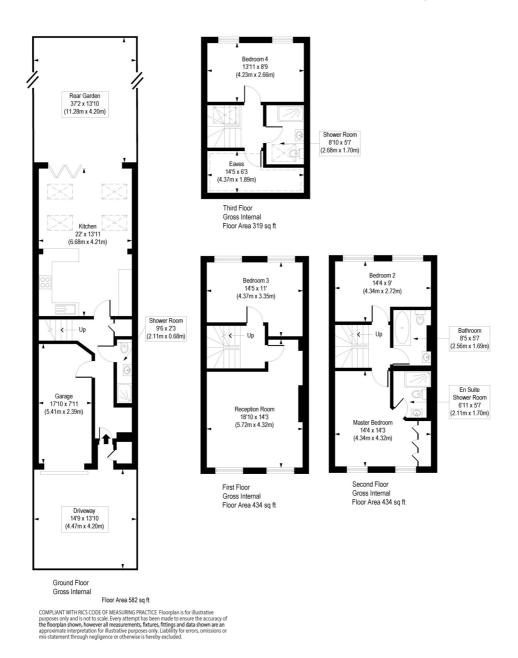

## **DESCRIPTION:**

This beautiful four bed town house forms part of the exclusive Bevin Square. A private gated square set away from the road with communal gardens and off-street parking. The property is one of the larger "forward-set" properties on the south side of the square and has undergone a complete transformation by the current owner and now has stunning views towards the south downs from the top floor.

The ground floor has a large entrance hall, garage, bathroom and an impressive, extended kitchen/diner with a vaulted ceiling and bi-fold doors leading to the south facing garden. A large living room is on the first floor as well as the first of four double bedrooms. Two further double bedrooms (one with en-suite) and a family bathroom are located on the second floor and finally the third floor boasts the fourth double bedroom with breathtaking views, an additional bathroom and tons of eaves space.

Externally, the driveway has parking for one car. To the rear, the south facing garden has been sympathetically landscaped with a large decked entertaining terrace screened with mature shrubs.

Bevin Square is located close to both Tooting Bec and Wandsworth Commons. Transport is good, with Tooting Bec Tube station 5 minutes walk away and Wandsworth Common main line station around 10 minutes walk away.

## Bevin Square, SW17

Approx. Gross Internal Floor Area 1769 sq. ft / 164.38 sq. m (Including Garage & Eaves) Approx. Gross Internal Floor Area 1539 sq. ft / 143.01 sq. m (Excluding Garage & Eaves)

This floorplan is for illustration purposes only and is not to scale. The position and size of doors, windows, appliances and other features are approximate.