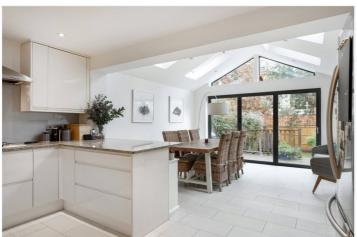

The ground floor has a large entrance hall, garage, bathroom and an impressive, extended kitchen/diner with a vaulted ceiling and bi-fold doors leading to the south facing garden. A large living room is on the first floor as well as the first of four double bedrooms. Two further double bedrooms (one with en-suite) and a family bathroom are located on the second floor and finally the third floor boasts the fourth double bedroom with breathtaking views, an additional bathroom and tons of eaves space.