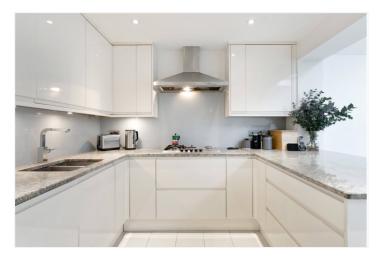

The ground floor has a large entrance hall, garage, bathroom and an impressive, extended kitchen/diner with a vaulted ceiling and bi-fold doors leading to the south facing garden. A large living room is on the first floor as well as the first of four double bedrooms. Two further double bedrooms (one with en-suite) and a family bathroom are located on the second floor and finally the third floor boasts the fourth double bedroom with breathtaking views, an additional bathroom and tons of eaves space.