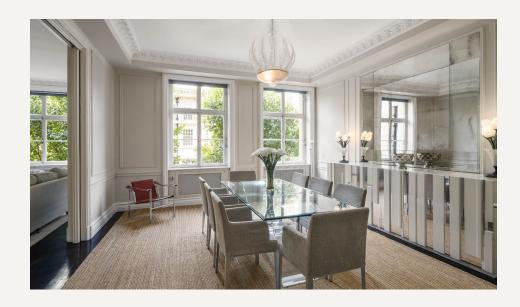

#### **ABOUT THIS HOUSE**

A two-bedroom, two-bathroom apartment situated porter/concierge services. Access to the apartment on the upper floor of a period building with lift access in Marylebone. The property offers two reception rooms providing flexible living and dining restaurants, and cafes. Transport connections are space. The separate kitchen is fully fitted with contemporary appliances and storage. Both bedrooms are well-proportioned, with the main bedroom featuring an en-suite bathroom. There is an additional bathroom serving the second bedroom and guests. The building benefits from

is provided via a lift. The location provides access to a wide range of local amenities, including shops, available nearby, offering routes to central London and other areas. Green spaces and leisure facilities are also accessible in the surrounding area. This property is suitable for those seeking an apartment with period features combined with modern fittings in a well-regarded residential setting.