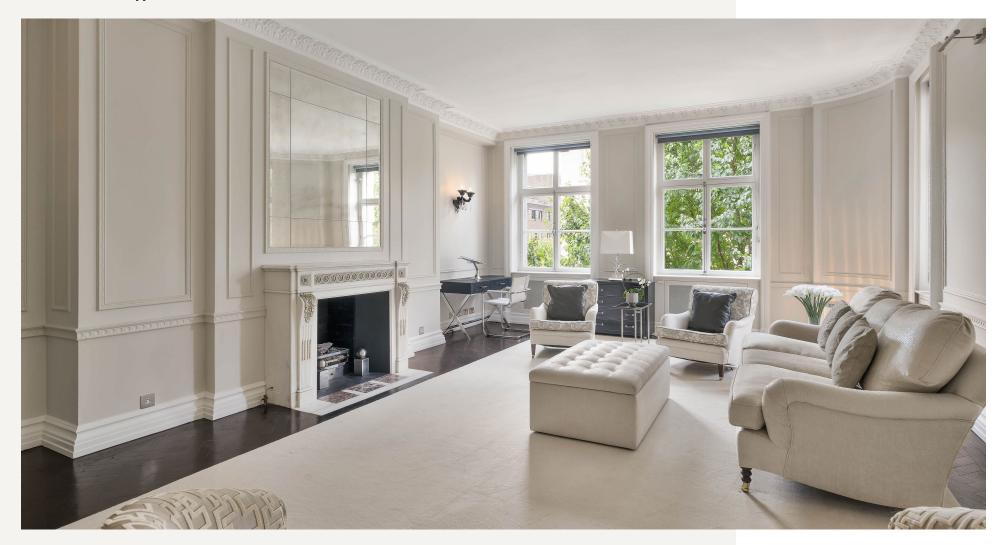

#### **ABOUT THIS HOUSE**

A two-bedroom, two-bathroom apartment situated porter/concierge services. Access to the apartment on the upper floor of a period building with lift access in Marylebone. The property offers two reception rooms providing flexible living and dining restaurants, and cafes. Transport connections are space. The separate kitchen is fully fitted with contemporary appliances and storage. Both bedrooms are well-proportioned, with the main bedroom featuring an en-suite bathroom. There is an additional bathroom serving the second bedroom and guests. The building benefits from

is provided via a lift. The location provides access to a wide range of local amenities, including shops, available nearby, offering routes to central London and other areas. Green spaces and leisure facilities are also accessible in the surrounding area. This property is suitable for those seeking an apartment with period features combined with modern fittings in a well-regarded residential setting.

#### **KEY FEATURES**

- 2 bedrooms
- 2 reception room
- 2 bathrooms
- 1,799 Square Feet
- Upper floor with lift
- Decorated to a high standard