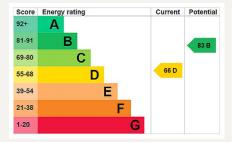

## **Mansfield Street, W1G**

Approximate Gross Internal Area 1799 sq ft / 167.1 sq m