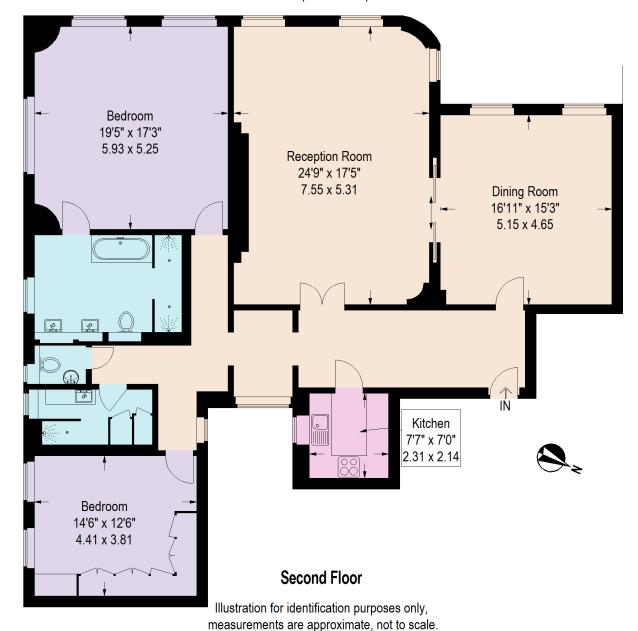

## **Mansfield Street, W1G**

Approximate Gross Internal Area 1799 sq ft / 167.1 sq m