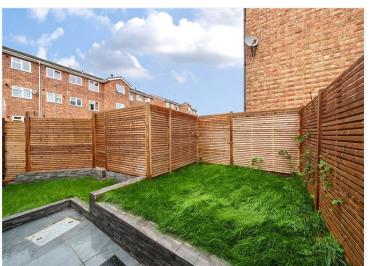

Outside Externally, the rear garden consists of patio and lawn. There is a driveway for two vehicles to the side of the property.