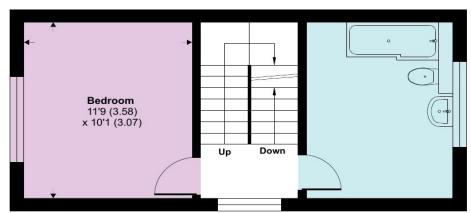

# Dollis Drive, Farnham, GU9

Approximate Area = 1004 sq ft / 93.2 sq m

For identification only - Not to scale

SECOND FLOOR

FIRST FLOOR

Floor plan produced in accordance with RICS Property Measurement Standards incorporating International Property Measurement Standards (IPMS2 Residential). © nichecom 2023. Produced for Tarrant & Robertson t/a Winkworth Ltd. REF: 1047945

Upstairs on the first floor is a delightful double bedroom and meticulously finished large family bathroom. On the second floor there is another well-presented double bedroom and a large secondary bathroom.