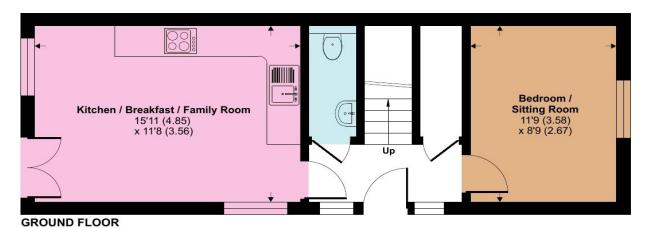

# Dollis Drive, Farnham, GU9

Approximate Area = 1004 sq ft / 93.2 sq m

For identification only - Not to scale

SECOND FLOOR

FIRST FLOOR

Floor plan produced in accordance with RICS Property Measurement Standards incorporating International Property Measurement Standards (IPMS2 Residential). © nichecom 2023. Produced for Tarrant & Robertson t/a Winkworth Ltd. REF: 1047945

## **DESCRIPTION**

UCA STUDENTS- Fabulous newly refurbished student house. This newly built property is immaculately presented throughout and comprises entrance hallway, large modern open plan kitchen/breakfast/family room with fully integrated appliances and doors to garden. Ground floor double size bedroom, downstairs cloakroom and understairs storage.