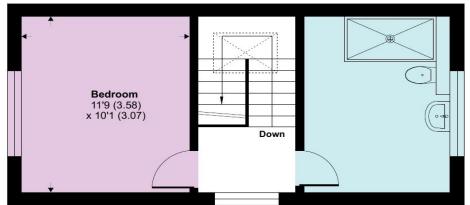

# Dollis Drive, Farnham, GU9

Approximate Area = 1004 sq ft / 93.2 sq m

For identification only - Not to scale

SECOND FLOOR

FIRST FLOOR

Floor plan produced in accordance with RICS Property Measurement Standards incorporating International Property Measurement Standards (IPMS2 Residential). © nichecom 2023. Produced for Tarrant & Robertson t/a Winkworth Ltd. REF: 1047945

Upstairs on the first floor is a delightful double bedroom and meticulously finished large family bathroom. On the second floor there is another well-presented double bedroom and a large secondary bathroom.