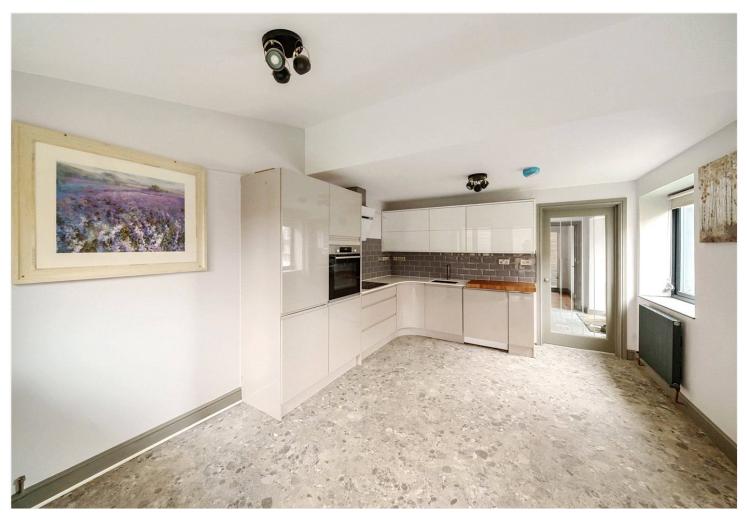

## **DESCRIPTION**

UCA STUDENTS- Fabulous newly refurbished student house. This newly built property is immaculately presented throughout and comprises entrance hallway, large modern open plan kitchen/breakfast/family room with fully integrated appliances and doors to garden. Ground floor double size bedroom, downstairs cloakroom and understairs storage.