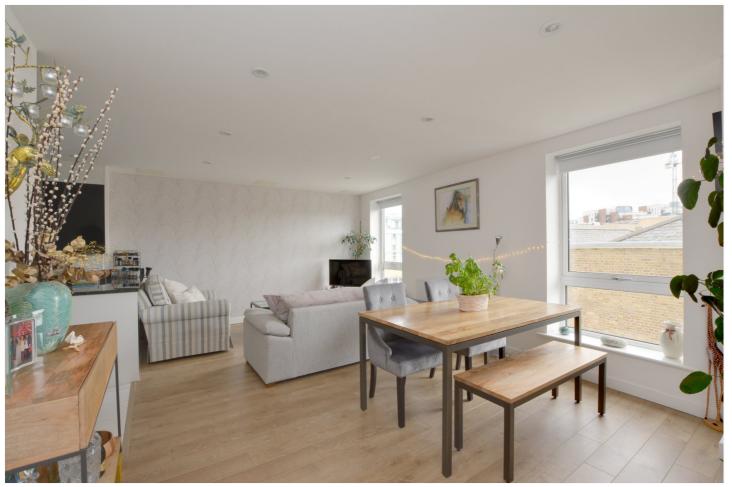

Measuring circa 864 sq ft, the accommodation comprises of a of a wonderful 22ft living space, which is open plan with a superb kitchen. There are two good sized bedrooms, both with fitted wardrobes and two modern bathrooms. Added benefits include a long entrance hallway, plenty of storage, double glazing and gas central heating. To the rear are well kept communal gardens along with bike storage.

## **AT A GLANCE**

- stunning apartment
- two bedrooms
- two bathrooms
- top floor
- large kitchen/lounge
- superb condition
- communal gardens with bike storage
- lots of storage
- West Greenwich location
- Ashburnham Triangle
- moments from rail/DLR