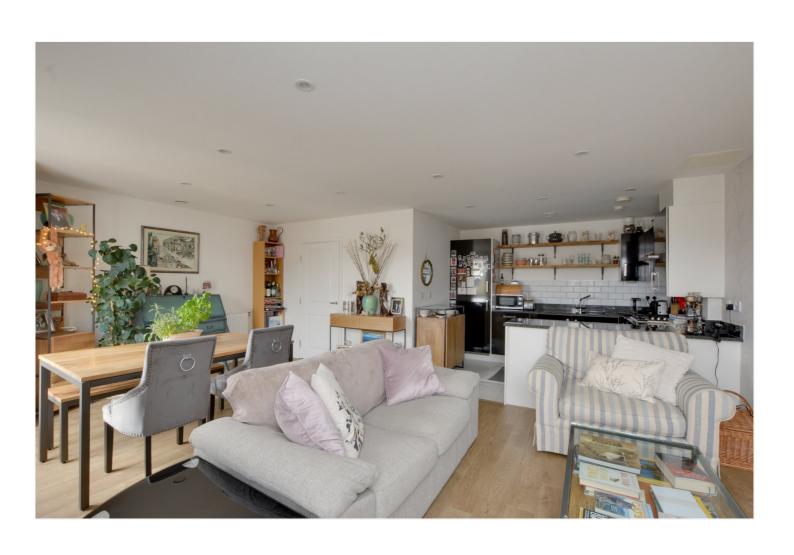

Measuring circa 864 sq ft, the accommodation comprises of a of a wonderful 22ft living space, which is open plan with a superb kitchen. There are two good sized bedrooms, both with fitted wardrobes and two modern bathrooms. Added benefits include a long entrance hallway, plenty of storage, double glazing and gas central heating. To the rear are well kept communal gardens along with bike storage.