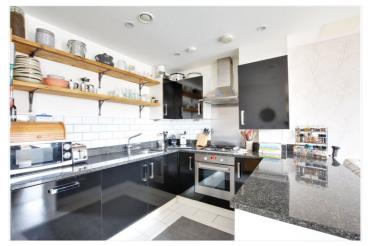

Measuring circa 864 sq ft, the accommodation comprises of a of a wonderful 22ft living space, which is open plan with a superb kitchen. There are two good sized bedrooms, both with fitted wardrobes and two modern bathrooms. Added benefits include a long entrance hallway, plenty of storage, double glazing and gas central heating. To the rear are well kept communal gardens along with bike storage.