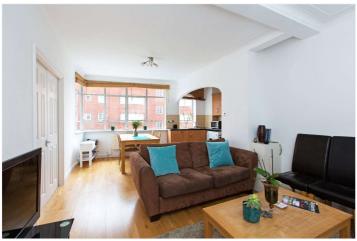

## OSLO COURT, ST JOHN'S WOOD, LONDON, NW8 £495,000 LEASEHOLD

A wonderful third floor one bedroom apartment, affording lovely views over Regents Park, Oslo Court benefits from a passenger lift, 24/7 porterage, elegant communal gardens and being well-located for both St John's Wood High Street with all its chic cafes, restaurants as well as its wonderful shops and St John's Wood Underground Station (Jubilee line) within 0.4 miles.

Bedroom | Bathroom | Open Plan Kitchen/Reception Room | Balcony | Lift | Porterage | Communal Gardens | Leasehold

for every step...