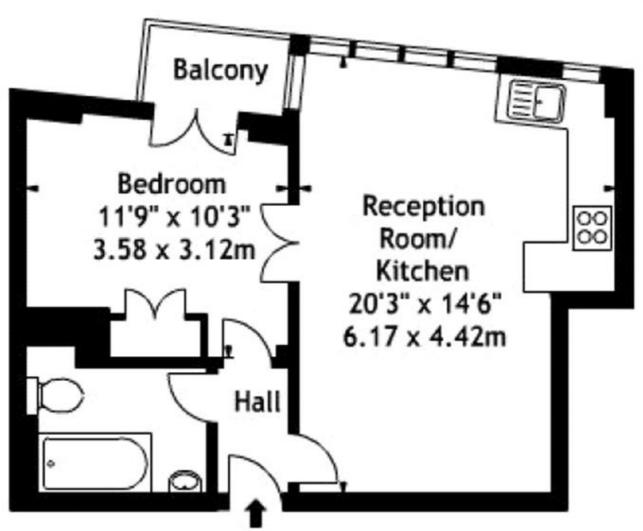

## Oslo Court, Prince Albert Road, NW8

Approx. Gross Internal Area 465 Sq Ft - 43.20 Sq M

## Third Floor

Measured in accordance with RICS guidelines. Every attempt is made to ensure accuracy, however all measurements are approximate. This floor plan is for illustrative purposes only and is not to scale. © Datography Ltd 2014