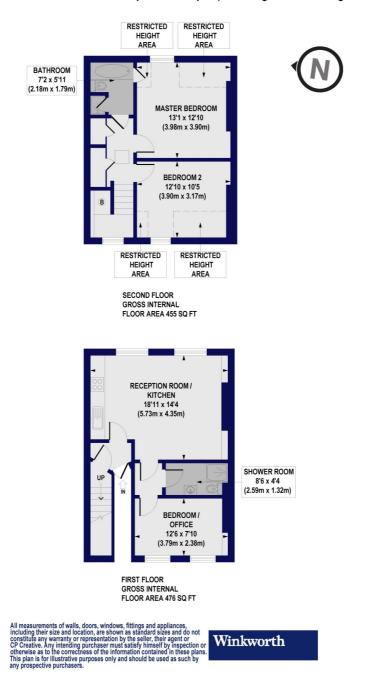

## Petherton Road, N5

Approx. Gross Internal Floor Area 931 sq. ft / 86.43 sq. m (Including Restricted Height Area) Approx. Gross Internal Floor Area 864 sq. ft / 80.23 sq. m (Excluding Restricted Height Area)

This floorplan is for illustration purposes only and is not to scale. The position and size of doors, windows, appliances and other features are approximate.

Highbury | 0207 989 7000 | highbury@winkworth.co.uk