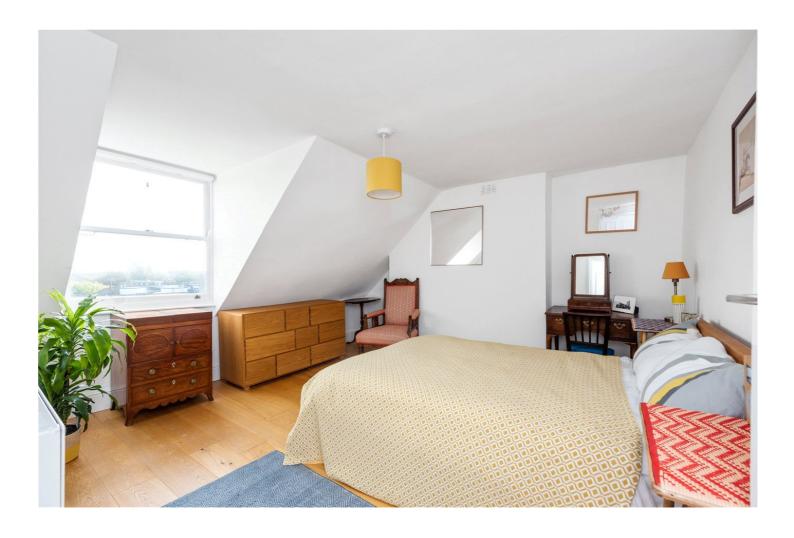

## **DESCRIPTION:**

A stunning, three double bedroom, two bathroom period conversion positioned across the top two floors of this handsome Victorian building in Highbury, N5. Standing at 931 sqft, the property benefits from a wealth of natural light throughout from an east to west facing aspect and unrivalled London views on the top floor. Accommodation comprises of a wonderfully spacious living room/kitchen spanning the full width of the building creating the perfect entertaining space. All three bedrooms are good sizes, two on the second floor with another positioned on the first floor. The bathroom and additional shower room are useful touches, both finished to a high standard. The property would make an excellent home for any end user or long term investment, whilst it is also offered to the market with a share of the freehold.