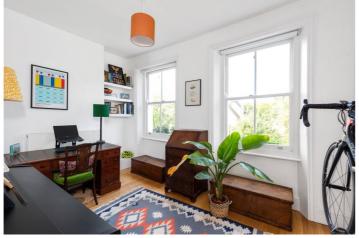

## **DESCRIPTION:**

A stunning, three double bedroom, two bathroom period conversion positioned across the top two floors of this handsome Victorian building in Highbury, N5. Standing at 931 sqft, the property benefits from a wealth of natural light throughout from an east to west facing aspect and unrivalled London views on the top floor. Accommodation comprises of a wonderfully spacious living room/kitchen spanning the full width of the building creating the perfect entertaining space. All three bedrooms are good sizes, two on the second floor with another positioned on the first floor. The bathroom and additional shower room are useful touches, both finished to a high standard. The property would make an excellent home for any end user or long term investment, whilst it is also offered to the market with a share of the freehold.