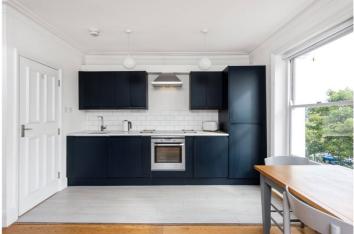

## **DESCRIPTION:**

A stunning, three double bedroom, two bathroom period conversion positioned across the top two floors of this handsome Victorian building in Highbury, N5. Standing at 931 sqft, the property benefits from a wealth of natural light throughout from an east to west facing aspect and unrivalled London views on the top floor. Accommodation comprises of a wonderfully spacious living room/kitchen spanning the full width of the building creating the perfect entertaining space. All three bedrooms are good sizes, two on the second floor with another positioned on the first floor. The bathroom and additional shower room are useful touches, both finished to a high standard. The property would make an excellent home for any end user or long term investment, whilst it is also offered to the market with a share of the freehold.