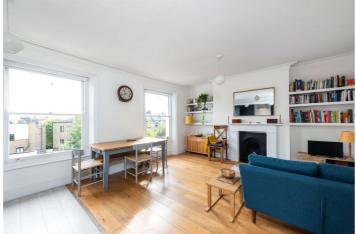

## **DESCRIPTION:**

A stunning, three double bedroom, two bathroom period conversion positioned across the top two floors of this handsome Victorian building in Highbury, N5. Standing at 931 sqft, the property benefits from a wealth of natural light throughout from an east to west facing aspect and unrivalled London views on the top floor. Accommodation comprises of a wonderfully spacious living room/kitchen spanning the full width of the building creating the perfect entertaining space. All three bedrooms are good sizes, two on the second floor with another positioned on the first floor. The bathroom and additional shower room are useful touches, both finished to a high standard. The property would make an excellent home for any end user or long term investment, whilst it is also offered to the market with a share of the freehold.