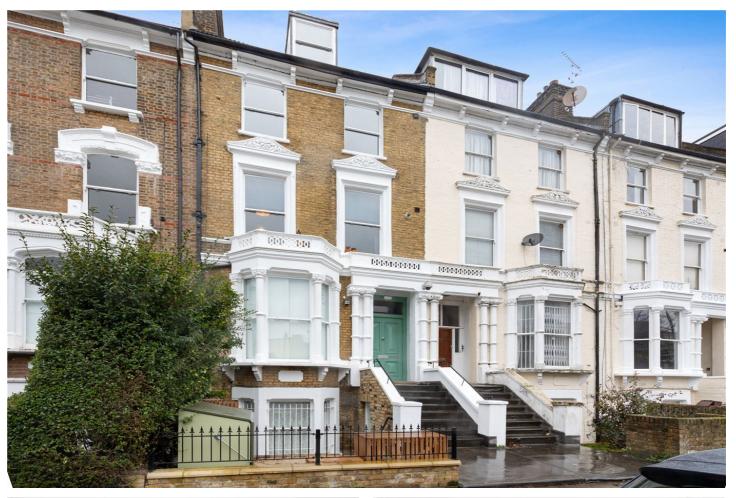

PETHERTON ROAD, LONDON, N5 £800,000 SHARE OF FREEHOLD

## **DESCRIPTION:**

A stunning, three double bedroom, two bathroom period conversion positioned across the top two floors of this handsome Victorian building in Highbury, N5. Standing at 931 sqft, the property benefits from a wealth of natural light throughout from an east to west facing aspect and unrivalled London views on the top floor. Accommodation comprises of a wonderfully spacious living room/kitchen spanning the full width of the building creating the perfect entertaining space. All three bedrooms are good sizes, two on the second floor with another positioned on the first floor. The bathroom and additional shower room are useful touches, both finished to a high standard. The property would make an excellent home for any end user or long term investment, whilst it is also offered to the market with a share of the freehold.