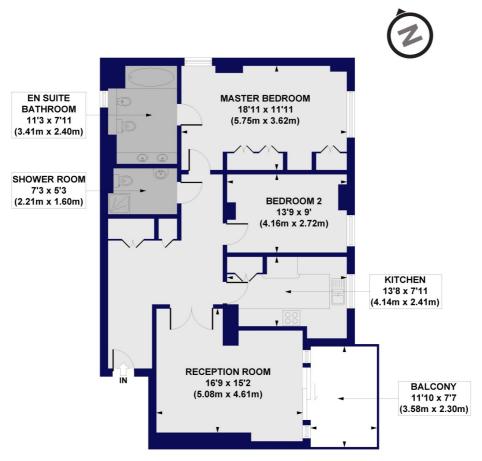

## Regents Park Road, N3 Approx. Gross Internal Floor Area 1060 sq. ft / 98.51 sq. m

FIRST FLOOR

All measurements of walls, doors, windows, fittings and appliances, including their size and location, are shown as standard sizes and do not constitute any warranty or representation by the seller, their agent or CP Creative. Any intending purchaser must satisfy himself by inspection or otherwise as to the correctness of the information contained in these plans. This plan is for illustrative purposes only and should be used as such by any prospective purchasers.