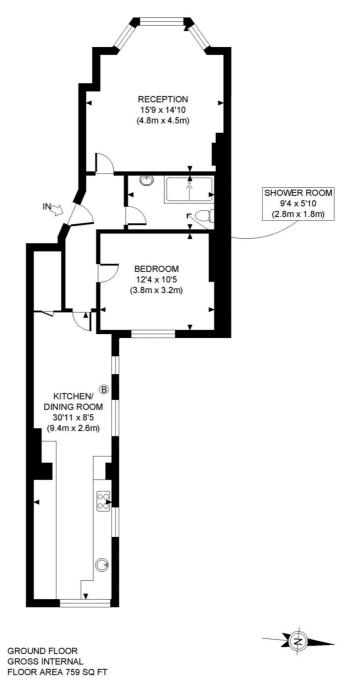

nb. There is no access to the garden.

LOCAL AUTHORITY Hammersmith & Fulham

**TENURE** Leasehold.

PRICE: £375,000 Leasehold

APPROX. GROSS INTERNAL FLOOR AREA: 759 SQ FT/ 71 SQM

This plan is for illustrative purposes only and should be used as such by any prospective client.

Whilst every attempt has been made to ensure the accuracy of the Floor Plan contained here, measurements of the doors, windows, rooms and any other items are approximate and no responsibility is taken for any errors, omissions, or misstatement.

The services, systems and appliances shown have not been tested and no guarantee as to the operability or efficiency can be given.

The displayed square footage is taken from the floor plans with measurements created using the Royal Institute of Chartered Surveyors' Code of Practice for Measuring. These measurements are approximate and included for illustrative purposes only. Winkworth does not make any representation as to the accuracy of these measurements and you should seek to verify them for yourself. Winkworth accept no liability for any loss you may suffer if you rely on these measurements.