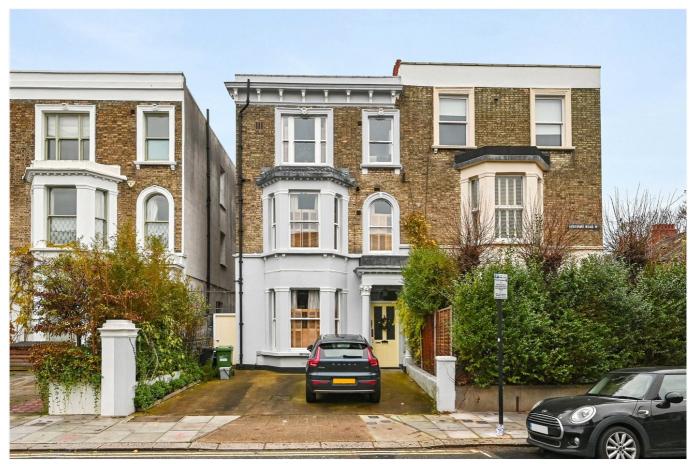

## Ground Floor Flat, Boscombe Road, W12 £375,000 Leasehold

An unmodernised one bedroom flat on the ground floor of a semi-detached Victorian house.

Reception Room | Kitchen | Bedroom | Shower Room | 758 Sq Ft / 71 Sq M | Council Tax Band D | EPC Rating Band D | Lease 99 years from 25 March 1988 | Service Charge ad hoc | Ground Rent tbc

## **LOCATION**

Boscombe Road is a most popular street to the south of Uxbridge Road. Within easy reach of the area's diverse array of shops and restaurants, there are also several pubs and coffee shops close by. The outside spaces of both Wormholt and Ravenscourt Parks are just a short distance away, whilst superb transport links give easy access both in to and out of Central London.

## **DESCRIPTION**

This exceptionally spacious one bedroom flat would be an ideal first time buy, with accommodation comprising entrance hall, reception room, bedroom, kitchen and bathroom. Subject to the usual necessary consents the property could be reconfigured to create a two bedroom flat.