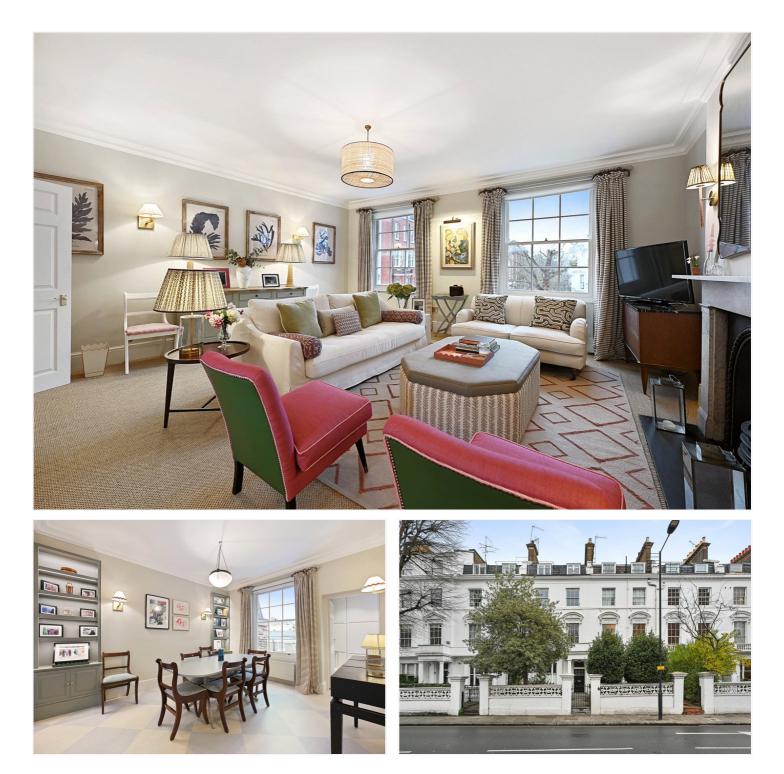

KENSINGTON CHURCH STREET, W8 **£1,795,000 SHARE OF FREEHOLD** 

A BEAUTIFULLY PRESENTED AND BRIGHT THREE BEDROOM UPPER MAISONETTE SITUATED ON THE SECOND AND THIRD FLOORS OF AN ATTRACTIVE STUCCO FRONTED VICTORIAN TERRACED HOUSE WHICH IS SET WELL BACK FROM THE ROAD BEHIND A FRONT GARDEN.

## **DESCRIPTION:**

A beautifully presented and bright three bedroom upper maisonette situated on the second and third floors of an attractive stucco fronted Victorian terraced house which is set well back from the road behind a front garden. The entrance to the property is on the half landing above the first floor. There is a spacious reception room with views down Sheffield Terrace, a dining room and a separate newly fitted kitchen. The principal bedroom overlooks the roof tops of Brunswick Gardens and beyond and has an attractive en suite bathroom with three windows. The two other bedrooms are served by a modern shower room.

### **ACCOMMODATION:**

Reception Room | Dining Room | Kitchen | Principal Bedroom With En Suite Bathroom | Two Further Bedrooms | Shower Room