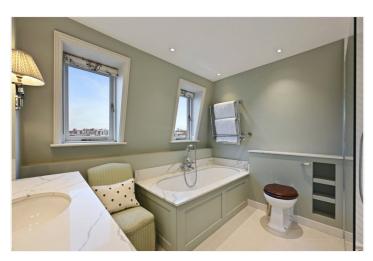

## **DESCRIPTION:**

A beautifully presented and bright three bedroom upper maisonette situated on the second and third floors of an attractive stucco fronted Victorian terraced house which is set well back from the road behind a front garden. The entrance to the property is on the half landing above the first floor. There is a spacious reception room with views down Sheffield Terrace, a dining room and a separate newly fitted kitchen. The principal bedroom overlooks the roof tops of Brunswick Gardens and beyond and has an attractive en suite bathroom with three windows. The two other bedrooms are served by a modern shower room.

### **ACCOMMODATION:**

Reception Room | Dining Room | Kitchen | Principal Bedroom With En Suite Bathroom | Two Further Bedrooms | Shower Room