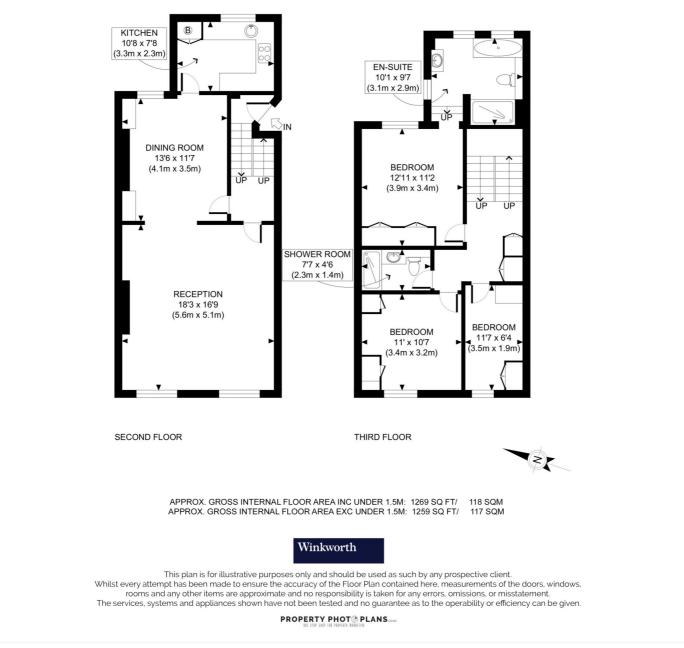

# **KENSINGTON CHURCH STREET, W8**

This floorplan is for illustration purposes only and is not to scale. The position and size of doors, windows, appliances and other features are approximate.

Tenue: Share of Freehold Ground Rent: None Service Charge: £4,700 per annum Council tax band: G