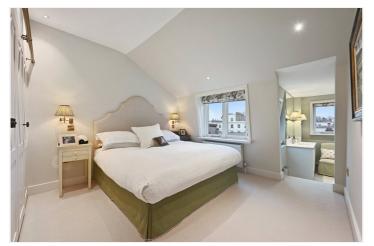

## **DESCRIPTION:**

A beautifully presented and bright three bedroom upper maisonette situated on the second and third floors of an attractive stucco fronted Victorian terraced house which is set well back from the road behind a front garden. The entrance to the property is on the half landing above the first floor. There is a spacious reception room with views down Sheffield Terrace, a dining room and a separate newly fitted kitchen. The principal bedroom overlooks the roof tops of Brunswick Gardens and beyond and has an attractive en suite bathroom with three windows. The two other bedrooms are served by a modern shower room.

### **ACCOMMODATION:**

Reception Room | Dining Room | Kitchen | Principal Bedroom With En Suite Bathroom | Two Further Bedrooms | Shower Room