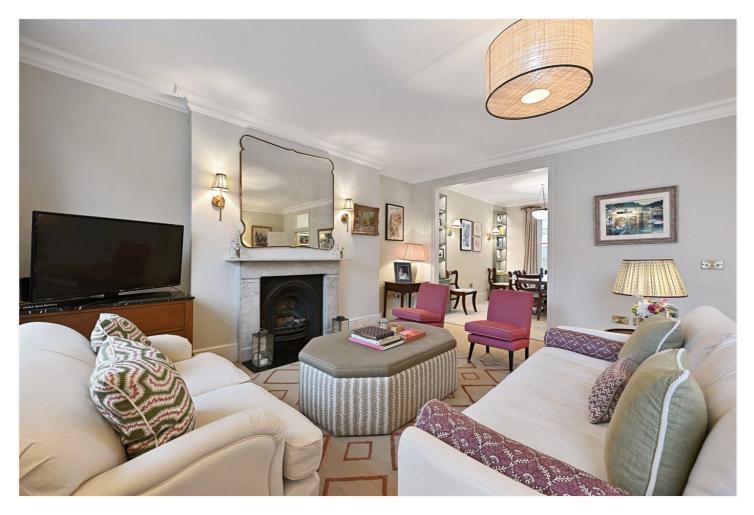

## **DESCRIPTION:**

A beautifully presented and bright three bedroom upper maisonette situated on the second and third floors of an attractive stucco fronted Victorian terraced house which is set well back from the road behind a front garden. The entrance to the property is on the half landing above the first floor. There is a spacious reception room with views down Sheffield Terrace, a dining room and a separate newly fitted kitchen. The principal bedroom overlooks the roof tops of Brunswick Gardens and beyond and has an attractive en suite bathroom with three windows. The two other bedrooms are served by a modern shower room.

### **ACCOMMODATION:**

Reception Room | Dining Room | Kitchen | Principal Bedroom With En Suite Bathroom | Two Further Bedrooms | Shower Room