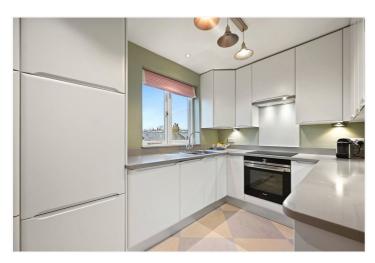

## **DESCRIPTION:**

A beautifully presented and bright three bedroom upper maisonette situated on the second and third floors of an attractive stucco fronted Victorian terraced house which is set well back from the road behind a front garden. The entrance to the property is on the half landing above the first floor. There is a spacious reception room with views down Sheffield Terrace, a dining room and a separate newly fitted kitchen. The principal bedroom overlooks the roof tops of Brunswick Gardens and beyond and has an attractive en suite bathroom with three windows. The two other bedrooms are served by a modern shower room.

### **ACCOMMODATION:**

Reception Room | Dining Room | Kitchen | Principal Bedroom With En Suite Bathroom | Two Further Bedrooms | Shower Room