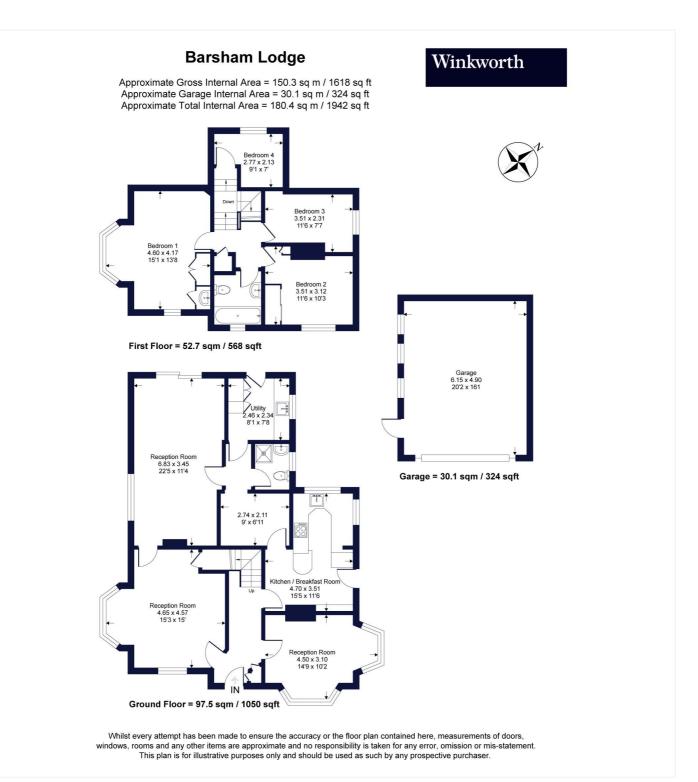

## **DESCRIPTION:**

The ground floor accommodation includes a dining room currently used as a study, featuring large windows and a bay window to the front, creating a light and inviting space. There is a dual-aspect lounge with exposed beams, a feature fireplace, and a bay window. The kitchen is connected to the utility room via an inner hallway which also offers potential use as a pantry. A downstairs shower room adds convenience.

Upstairs, there are four well-proportioned bedrooms and a family bathroom, completing the accommodation of this characterful home.

Outside, the property sits on a generous plot, approaching half an acre, with a truly impressive rear garden that has been carefully nurtured and improved over many years by the current owners. The garden offers a high degree of privacy and features a large lawn area surrounded by mature trees, well-stocked flower beds, and established borders. There are multiple seating areas to enjoy the sun throughout the day, making it ideal for relaxing or entertaining.

**Tenure:** Freehold **Council Tax Band:** G

Where no figures are shown, we have been unable to ascertain the information. All figures that are shown were correct at the time of printing.

This floorplan is for illustration purposes only and is not to scale. The position and size of doors, windows, appliances and other features are approximate.