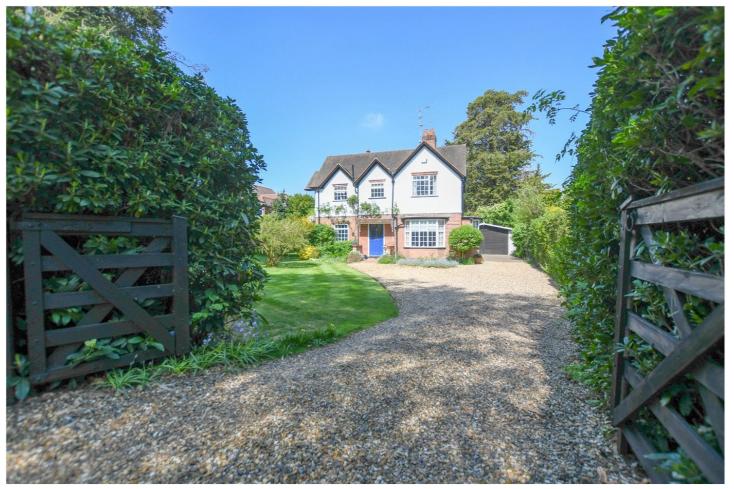

BARSHAM LODGE, 15 CHESTNUT AVENUE, WOKINGHAM, BERKSHIRE, RG41 3HW £1,350,000 FREEHOLD

SITUATED ON THE EVER-DESIRABLE CHESTNUT AVENUE IN WOKINGHAM, THIS CHARMING 4 BEDROOM DETACHED PERIOD HOME OFFERS CHARACTER, FLEXIBLE LIVING SPACE, AND A STUNNING REAR GARDEN THAT HAS BEEN LOVINGLY MAINTAINED OVER THE YEARS.

To the front, the property is set back from the road with a driveway providing leading down to the garage with off-road parking for multiple vehicles, bordered by hedging and mature planting that enhance the home's period charm and curb appeal.