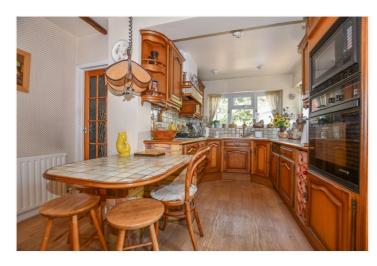

## **DESCRIPTION:**

The ground floor accommodation includes a dining room currently used as a study, featuring large windows and a bay window to the front, creating a light and inviting space. There is a dual-aspect lounge with exposed beams, a feature fireplace, and a bay window. The kitchen is connected to the utility room via an inner hallway which also offers potential use as a pantry. A downstairs shower room adds convenience.