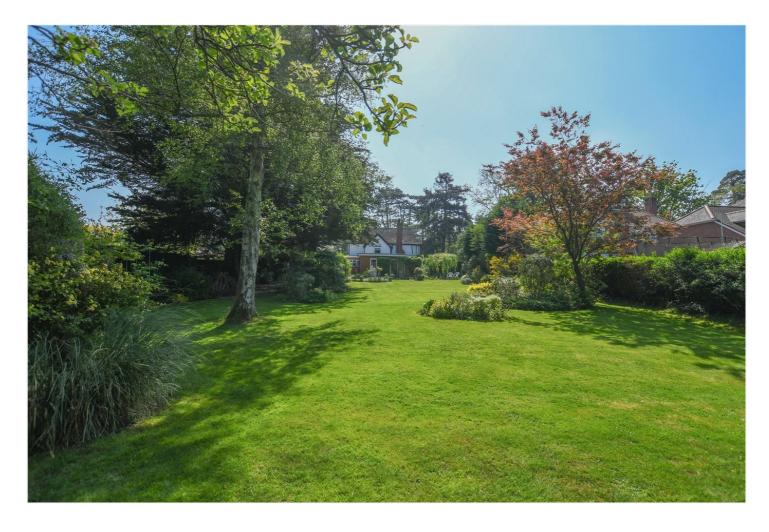

At the rear of the property, the main reception room enjoys beautiful views over the truly remarkable garden—a private and tranquil space filled with mature planting and areas to sit and enjoy the surroundings.

Upstairs, there are four well-proportioned bedrooms and a family bathroom, completing the accommodation of this characterful home.

Outside, the property sits on a generous plot, approaching half an acre, with a truly impressive rear garden that has been carefully nurtured and improved over many years by the current owners. The garden offers a high degree of privacy and features a large lawn area surrounded by mature trees, well-stocked flower beds, and established borders. There are multiple seating areas to enjoy the sun throughout the day, making it ideal for relaxing or entertaining.

To the front, the property is set back from the road with a driveway providing leading down to the garage with off-road parking for multiple vehicles, bordered by hedging and mature planting that enhance the home's period charm and curb appeal.