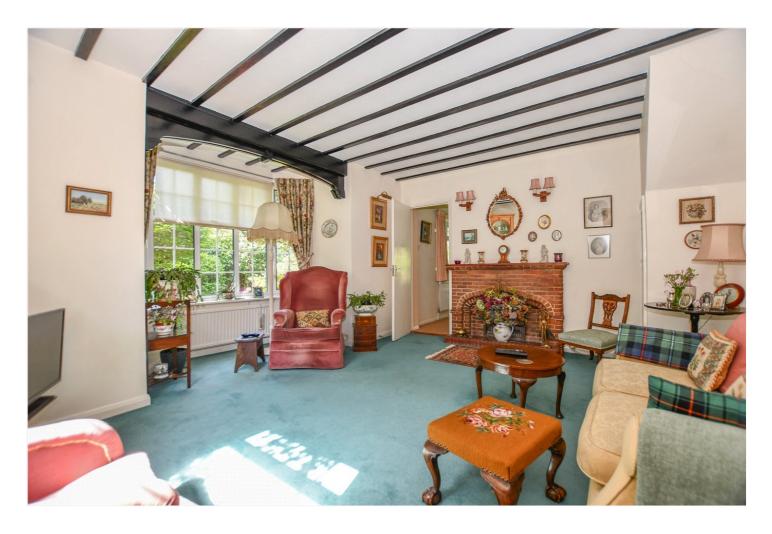

## **DESCRIPTION:**

The ground floor accommodation includes a dining room currently used as a study, featuring large windows and a bay window to the front, creating a light and inviting space. There is a dual-aspect lounge with exposed beams, a feature fireplace, and a bay window. The kitchen is connected to the utility room via an inner hallway which also offers potential use as a pantry. A downstairs shower room adds convenience.