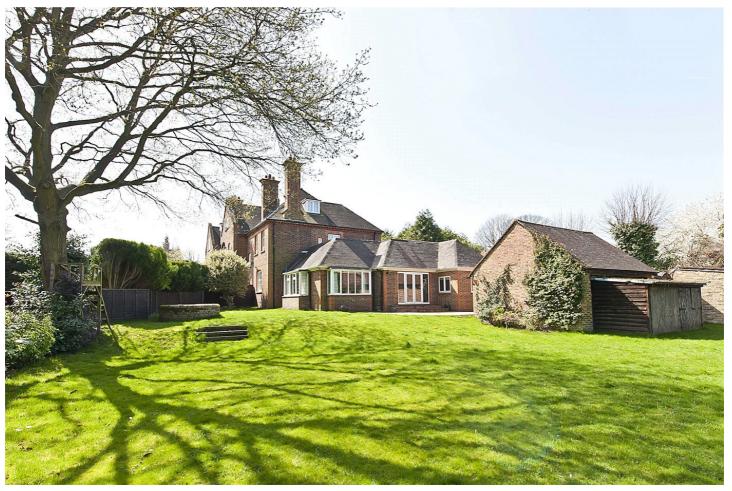

## **DESCRIPTION:**

3 Bedroom Garden Flat, with the feel of a bungalow with its own private entrance, including a separate playroom/office, ideal for home working in an extensive and secluded rear garden.

Accommodation comprises 3 bedrooms, 1 bathroom with shower and bath, a large kitchen/dining room, good sized drawing room, a WC a double garage and separate office playroom with power and light.

Winkworth