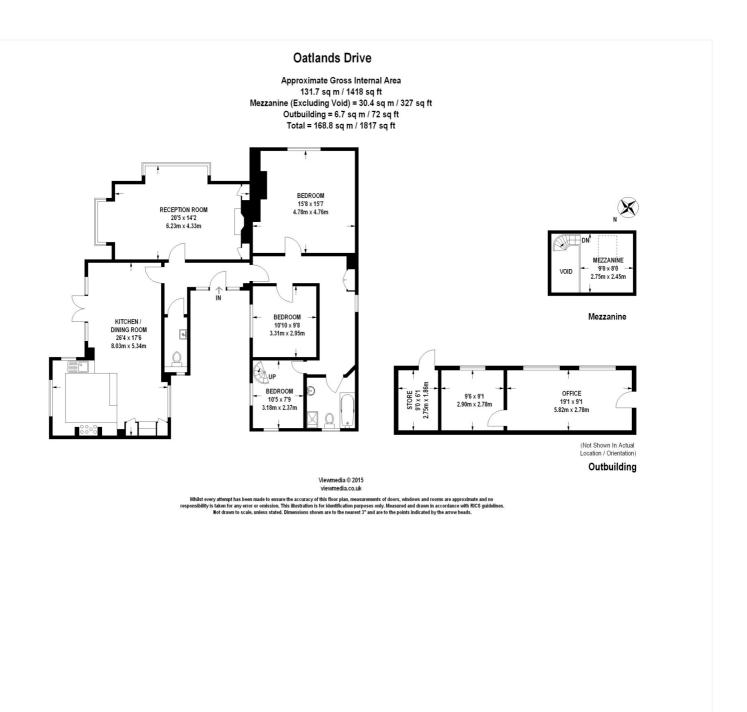

Accommodation comprises 3 bedrooms, 1 bathroom with shower and bath, a large kitchen/dining room, good sized drawing room, a WC a double garage and separate office playroom with power and light.

Winkworth

This floorplan is for illustration purposes only and is not to scale. The position and size of doors, windows, appliances and other features are approximate.

Weybridge | 01932 854400 | weybridge@winkworth.co.uk