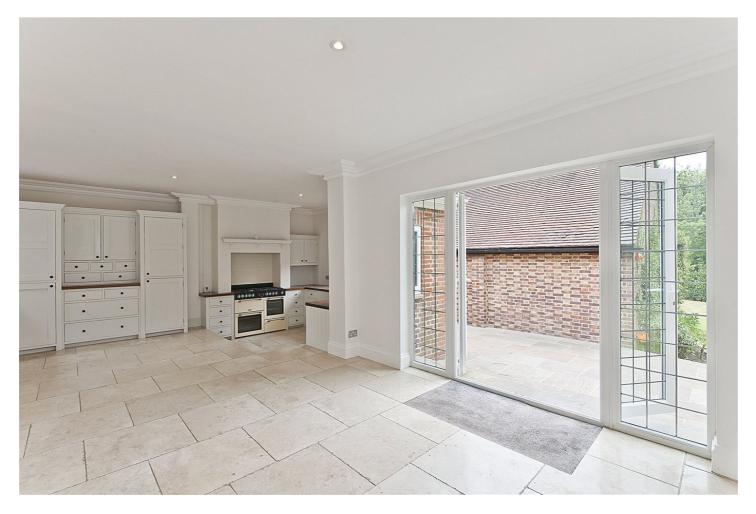

Accommodation comprises 3 bedrooms, 1 bathroom with shower and bath, a large kitchen/dining room, good sized drawing room, a WC a double garage and separate office playroom with power and light.

Winkworth