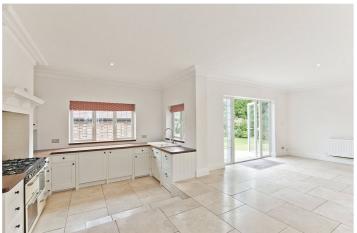

Accommodation comprises 3 bedrooms, 1 bathroom with shower and bath, a large kitchen/dining room, good sized drawing room, a WC a double garage and separate office playroom with power and light.

Winkworth