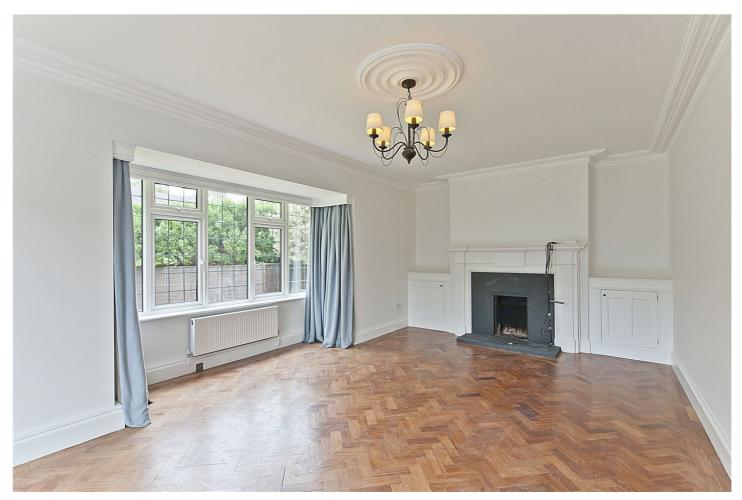

## **DESCRIPTION:**

3 Bedroom Garden Flat, with the feel of a bungalow with its own private entrance, including a separate playroom/office, ideal for home working in an extensive and secluded rear garden.

Accommodation comprises 3 bedrooms, 1 bathroom with shower and bath, a large kitchen/dining room, good sized drawing room, a WC a double garage and separate office playroom with power and light.

Winkworth