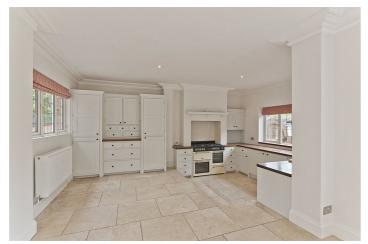

## **DESCRIPTION:**

3 Bedroom Garden Flat, with the feel of a bungalow with its own private entrance, including a separate playroom/office, ideal for home working in an extensive and secluded rear garden.

Accommodation comprises 3 bedrooms, 1 bathroom with shower and bath, a large kitchen/dining room, good sized drawing room, a WC a double garage and separate office playroom with power and light.

Winkworth