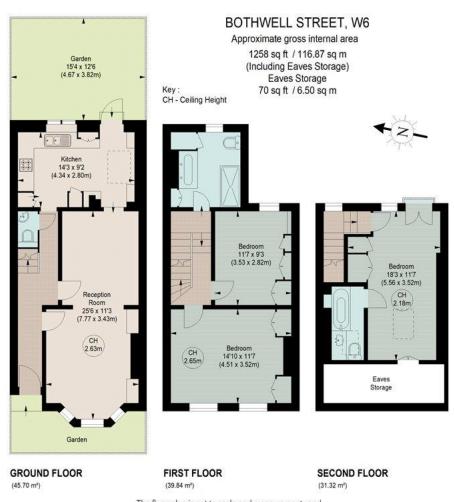

The floor plan is not to scale and measurements and areas shown are approximate and therefore should be used for illustrative purposes only. The plan has been prepared in accordance with the RICS code of Measuring Practice and whilst we have confidence in the information produced, it must not be relied on. If there is any aspect of particular importance, you should carry out or commission your own inspection of the property.

This floorplan is for illustration purposes only and is not to scale. The position and size of doors, windows, appliances and other features are approximate.

Fulham & Parsons Green | 020 7731 3388 | fulham@winkworth.co.uk