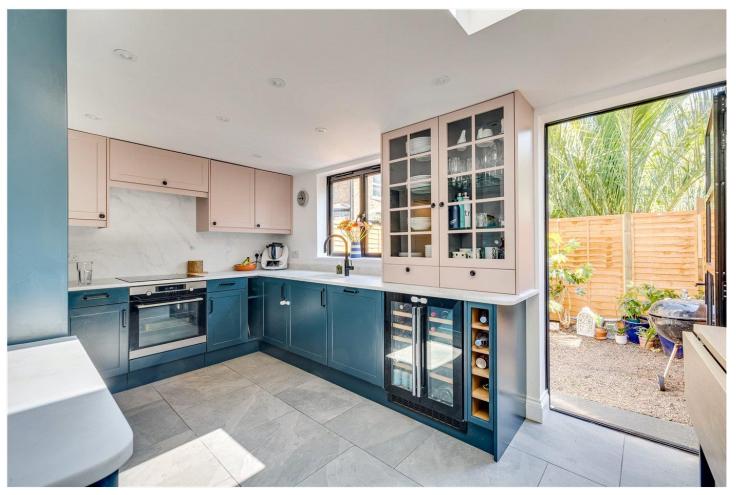

## **DESCRIPTION:**

The ground floor features a bright and spacious double reception room with a bay window. To the rear, a modern, well-equipped kitchen with floor to ceiling units, provides ample storage and direct access to the private garden.