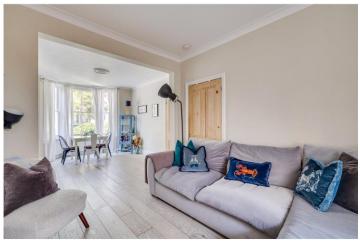

## **DESCRIPTION:**

The ground floor features a bright and spacious double reception room with a bay window. To the rear, a modern, well-equipped kitchen with floor to ceiling units, provides ample storage and direct access to the private garden.