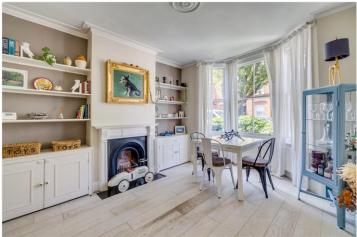

## **DESCRIPTION:**

The ground floor features a bright and spacious double reception room with a bay window. To the rear, a modern, well-equipped kitchen with floor to ceiling units, provides ample storage and direct access to the private garden.