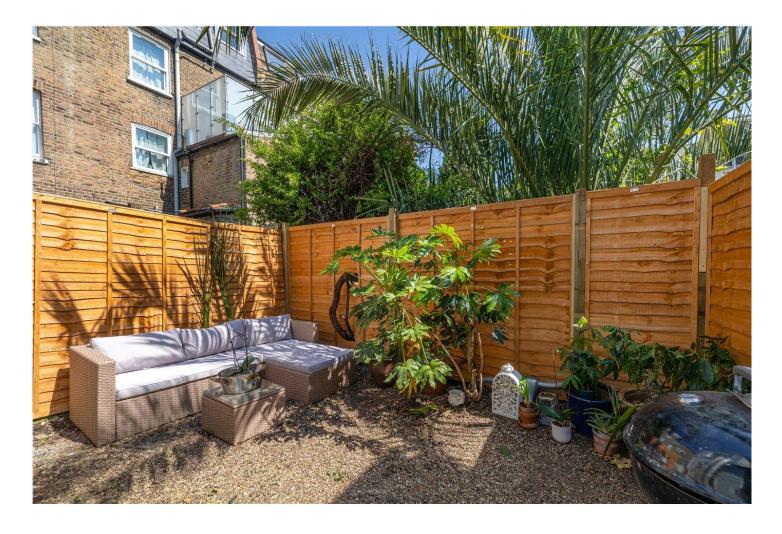

## **DESCRIPTION:**

The ground floor features a bright and spacious double reception room with a bay window. To the rear, a modern, well-equipped kitchen with floor to ceiling units, provides ample storage and direct access to the private garden.