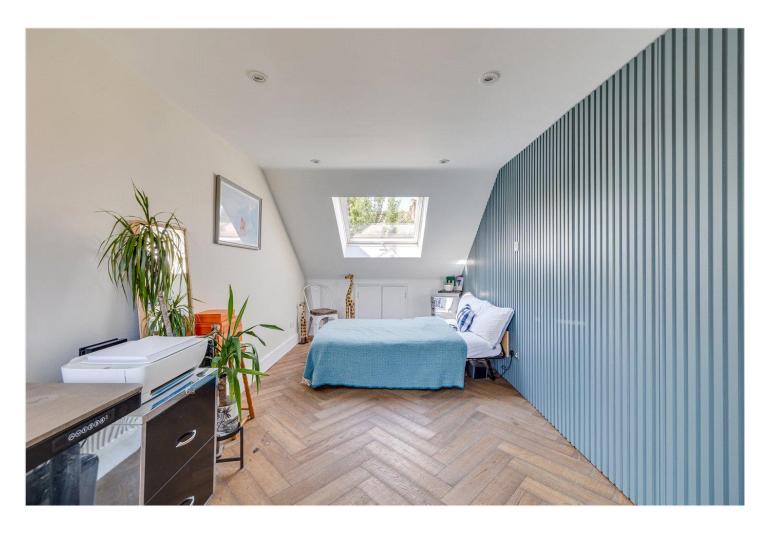

The first floor consists of two good sized double bedrooms alongside a family bathroom. Both bedrooms benefit from natural light and built-in storage. The spacious principal bedroom is found on the newly converted top floor which has been cleverly designed to incorporate great wardrobe space and an en-suite bathroom, plus additional eaves storage. There is a Juliet balcony here with space for a study area. There is also double glazing throughout.