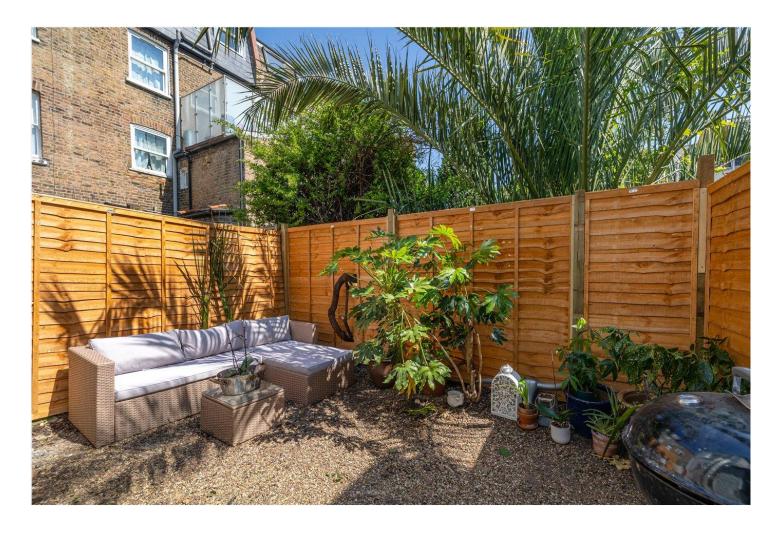

## **DESCRIPTION:**

The ground floor features a bright and spacious double reception room with a bay window. To the rear, a modern, well-equipped kitchen with floor to ceiling units, provides ample storage and direct access to the private garden.