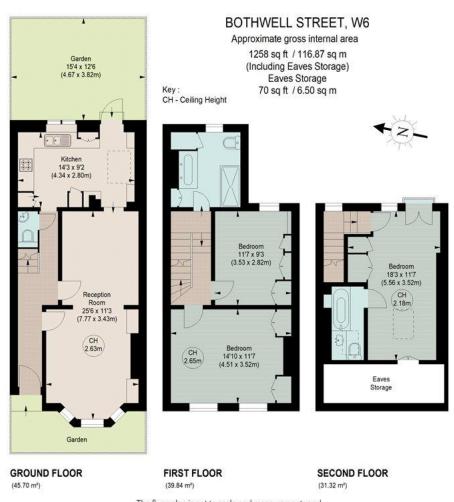

The floor plan is not to scale and measurements and areas shown are approximate and therefore should be used for illustrative purposes only. The plan has been prepared in accordance with the RICS code of Measuring Practice and whilst we have confidence in the information produced, it must not be relied on. If there is any aspect of particular importance, you should carry out or commission your own inspection of the property.

This floorplan is for illustration purposes only and is not to scale. The position and size of doors, windows, appliances and other features are approximate.

Fulham & Parsons Green | 020 7731 3388 | fulham@winkworth.co.uk