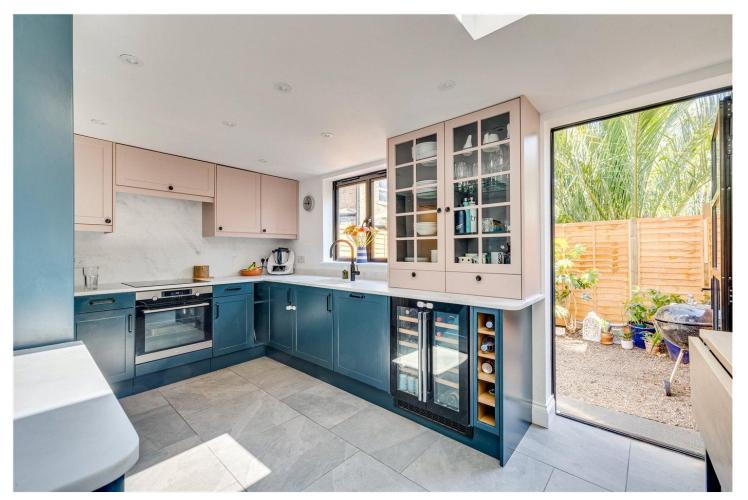

## **DESCRIPTION:**

The ground floor features a bright and spacious double reception room with a bay window. To the rear, a modern, well-equipped kitchen with floor to ceiling units, provides ample storage and direct access to the private garden.