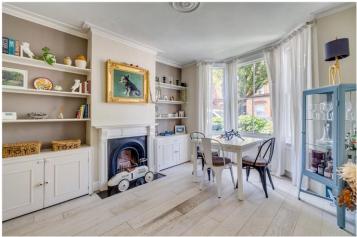

## **DESCRIPTION:**

The ground floor features a bright and spacious double reception room with a bay window. To the rear, a modern, well-equipped kitchen with floor to ceiling units, provides ample storage and direct access to the private garden.