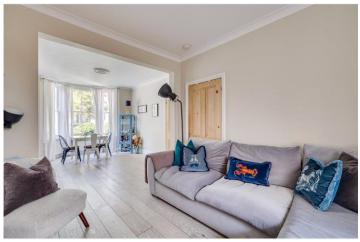

## **DESCRIPTION:**

The ground floor features a bright and spacious double reception room with a bay window. To the rear, a modern, well-equipped kitchen with floor to ceiling units, provides ample storage and direct access to the private garden.