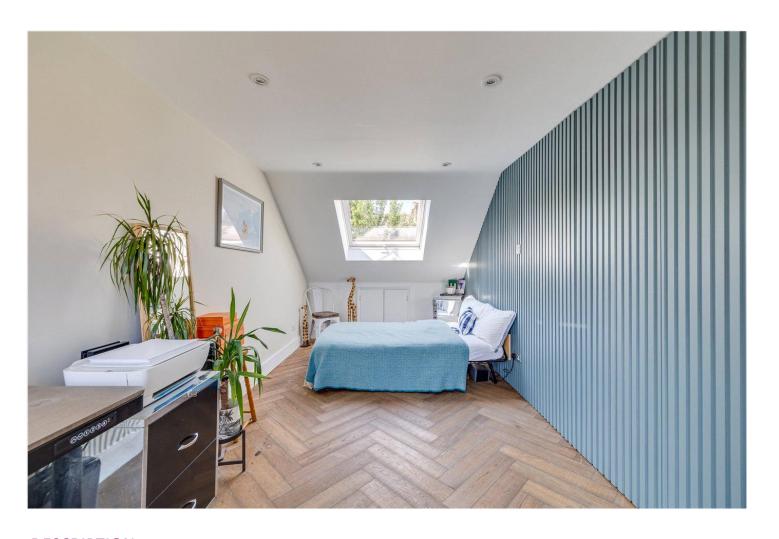

The first floor consists of two good sized double bedrooms alongside a family bathroom. Both bedrooms benefit from natural light and built-in storage. The spacious principal bedroom is found on the newly converted top floor which has been cleverly designed to incorporate great wardrobe space and an en-suite bathroom, plus additional eaves storage. There is a Juliet balcony here with space for a study area.