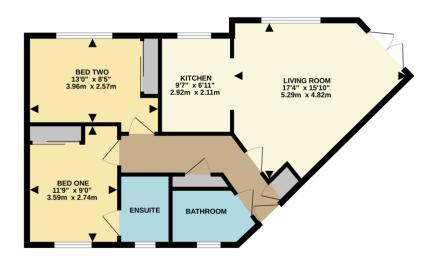

## Accommodation

Entrance hall Living room Kitchen Two double bedrooms En-suite shower room Bathroom One allocated parking space Gas fired central heating

Under the Property Misdescriptions Act 1991, these Particulars are a guide and act as information only. All details are given in good faith and are believed to be correct at time of printing. Winkworth give no representation as to their accuracy and potential purchasers or tenants must satisfy themselves by inspection or otherwise as to their correctness. No employee of Winkworth has authority to make or give any representation or warranty in relation to this property.

#### GROUND FLOOR 637 sq.ft. (59.2 sq.m.) approx.

TOTAL FLOOR AREA: 637 sq.ft. (59.2 sq.m.) approx. Write newy demost has been made is ensure the accuracy of the thooption contained here, measurement address, and the state of the ensurement of the state of the prospective purchaser. The state is the state of the s