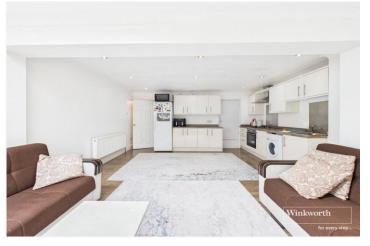

## **DESCRIPTION:**

Situated in the sought-after area of Tilehurst, this spacious three-storey townhouse with four bedrooms is now available with no onward chain. floor features a cloakroom, contemporary ● Four Bedrooms kitchen/living/dining room with patio doors opening onto a courtyard garden with rear access. Upstairs, the first floor comprises two bedrooms and a family bathroom, while the second floor boasts two additional bedrooms, one of which benefits from an ensuite bathroom.