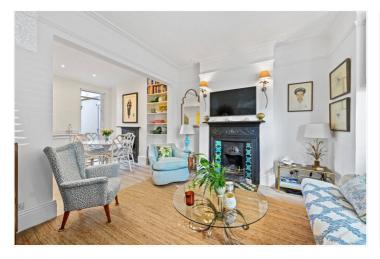

## **DESCRIPTION:**

Offered to the market chain free is this stunning one-bedroom apartment with beautiful period features and ownership of the entire private rear garden. This home has a perfect balance of living and entertaining space with masses of light while effortlessly balancing period charm and modern living.

## **LOCATION:**

Valetta Road is within the popular Wendell Park area. A pleasant tree lined road it is within close proximity to public transport, gastro pubs and parks.

APPROX. GROSS INTERNAL FLOOR AREA: 515 SQ FT/ 48 SQM