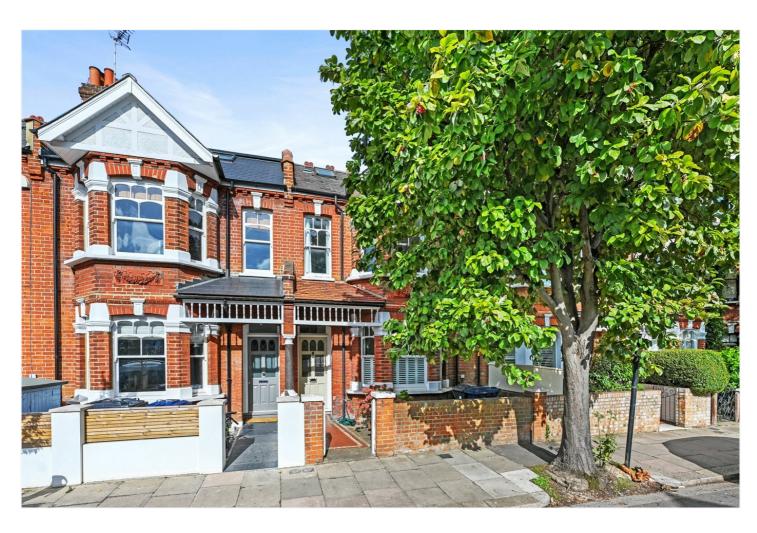

VALETTA ROAD, LONDON, W3 **£600,000** LEASEHOLD

OFFERED TO THE MARKET CHAIN FREE IS THIS STUNNING ONE BEDROOM APARTMENT WITH BEAUTIFUL PERIOD FEATURES AND OWNERSHIP OF THE ENTIRE PRIVATE REAR

Shepherds Bush | 020 8735 3266 | shepherdsbush@winkworth.co.uk

## **LOCATION:**

Valetta Road is within the popular Wendell Park area. A pleasant tree lined road it is within close proximity to public transport, gastro pubs and parks.

APPROX. GROSS INTERNAL FLOOR AREA: 515 SQ FT/ 48 SQM