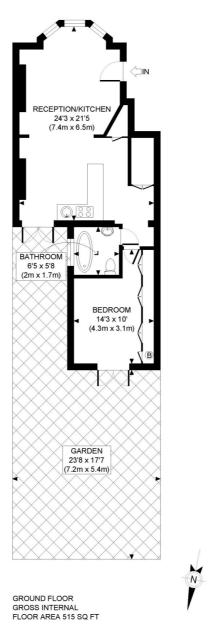

## **LOCATION:**

Valetta Road is within the popular Wendell Park area. A pleasant tree lined road it is within close proximity to public transport, gastro pubs and parks.

APPROX. GROSS INTERNAL FLOOR AREA: 515 SQ FT/ 48 SQM

## PROPERTY PHOTO PLANS. CO.UK ONE STOP SHOP FOR PROPERTY MARKETING

This plan is for illustrative purposes only and should be used as such by any prospective client.

Whilst every attempt has been made to ensure the accuracy of the Floor Plan contained here, measurements of the doors, windows, rooms and any other items are approximate and no responsibility is taken for any errors, omissions, or misstatement.