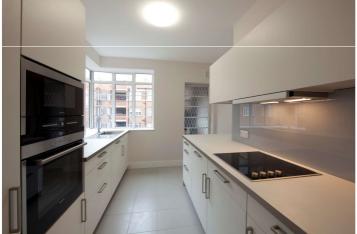

Principal Bedroom with En-Suite Shower Room | Two Further Bedrooms | Family Bathroom | Guest WC | Kitchen | Reception/Dining Room | Balcony | Communal Heating and Hot Water | Wood Flooring Throughout | Porterage | Passenger Lift