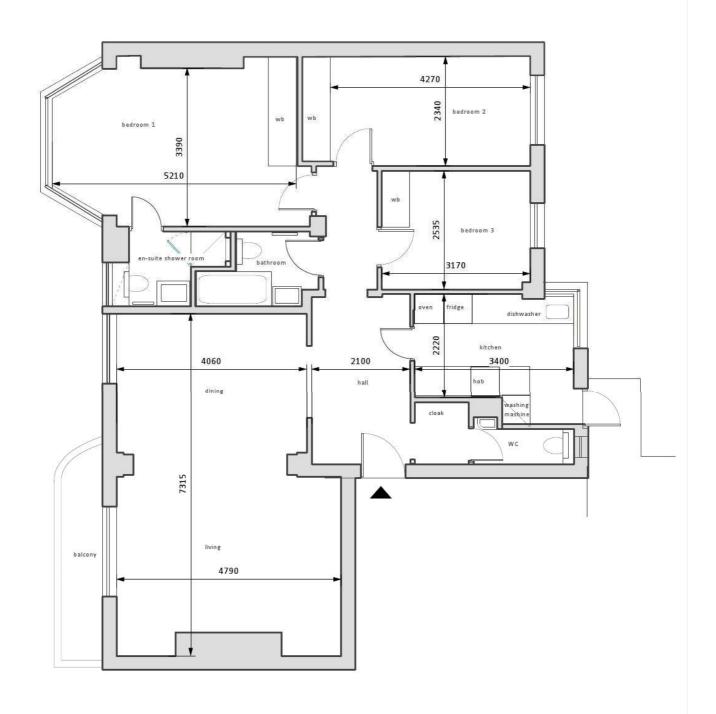

## ST JAMES CLOSE, LONDON, NW8 £1,100.00 PER WEEK UNFURNISHED

A beautifully presented three double bedroom flat set on the third floor of this well regarded portered block ideally situated for the open spaces of Regents Park and Primrose Hill. The flat benefits from wood flooring throughout, a double reception room with a balcony, porterage, lift and communal hot water and heating.

Principal Bedroom with En-Suite Shower Room | Two Further Bedrooms | Family Bathroom | Guest WC | Kitchen | Reception/Dining Room | Balcony | Communal Heating and Hot Water | Wood Flooring Throughout | Porterage | Passenger Lift