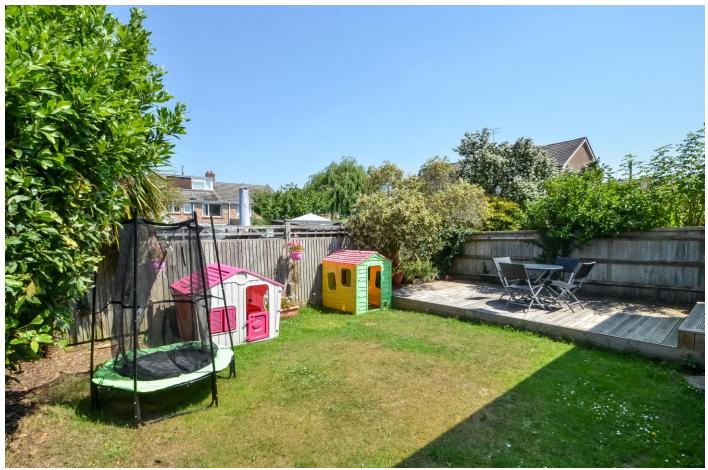

Outside to the front the property has a driveway with access to the single garage and providing off road parking and side access to the garden. The rear garden is fully enclosed and laid mainly to lawn with a delightful decked area.