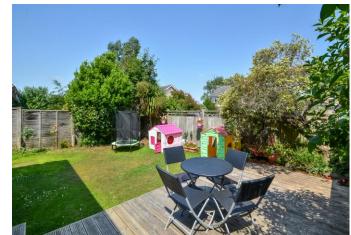

Outside to the front the property has a driveway with access to the single garage and providing off road parking and side access to the garden. The rear garden is fully enclosed and laid mainly to lawn with a delightful decked area.