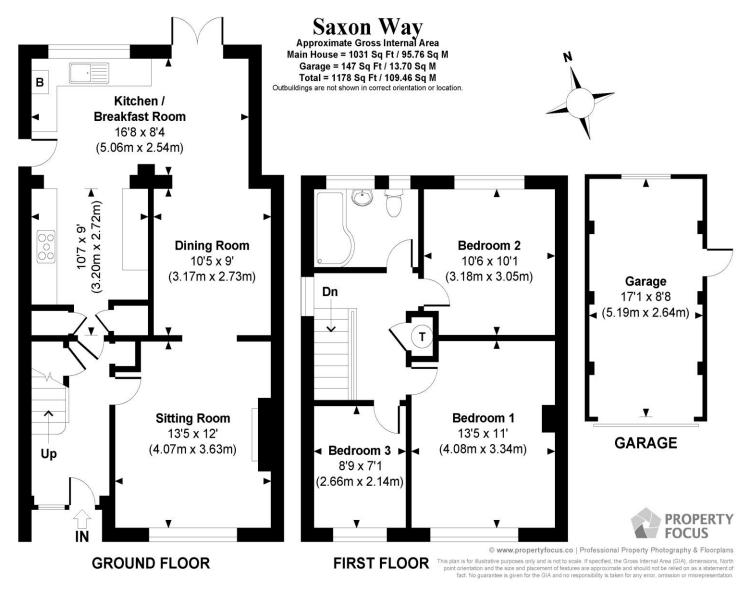

The accommodation comprises entrance hallway with access to the spacious open plan living/dining room with patio doors to rear garden. The kitchen/breakfast room is of generous proportions with a good range of units and access door to side of the house. To the first floor are two double bedrooms and a third single, with a modern family bathroom.

Outside to the front the property has a driveway with access to the single garage and providing off road parking and side access to the garden. The rear garden is fully enclosed and laid mainly to lawn with a delightful decked area.