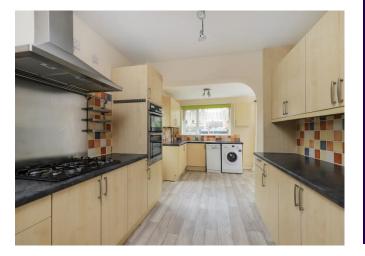

The accommodation comprises entrance hallway with access to the spacious open plan living/dining room with patio doors to rear garden. The kitchen/breakfast room is of generous proportions with a good range of units and access door to side of the house. To the first floor are two double bedrooms and a third single, with a modern family bathroom.