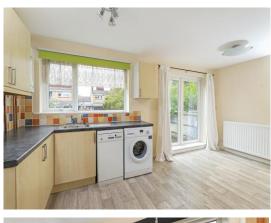

The accommodation comprises entrance hallway with access to the spacious open plan living/dining room with patio doors to rear garden. The kitchen/breakfast room is of generous proportions with a good range of units and access door to side of the house. To the first floor are two double bedrooms and a third single, with a modern family bathroom.