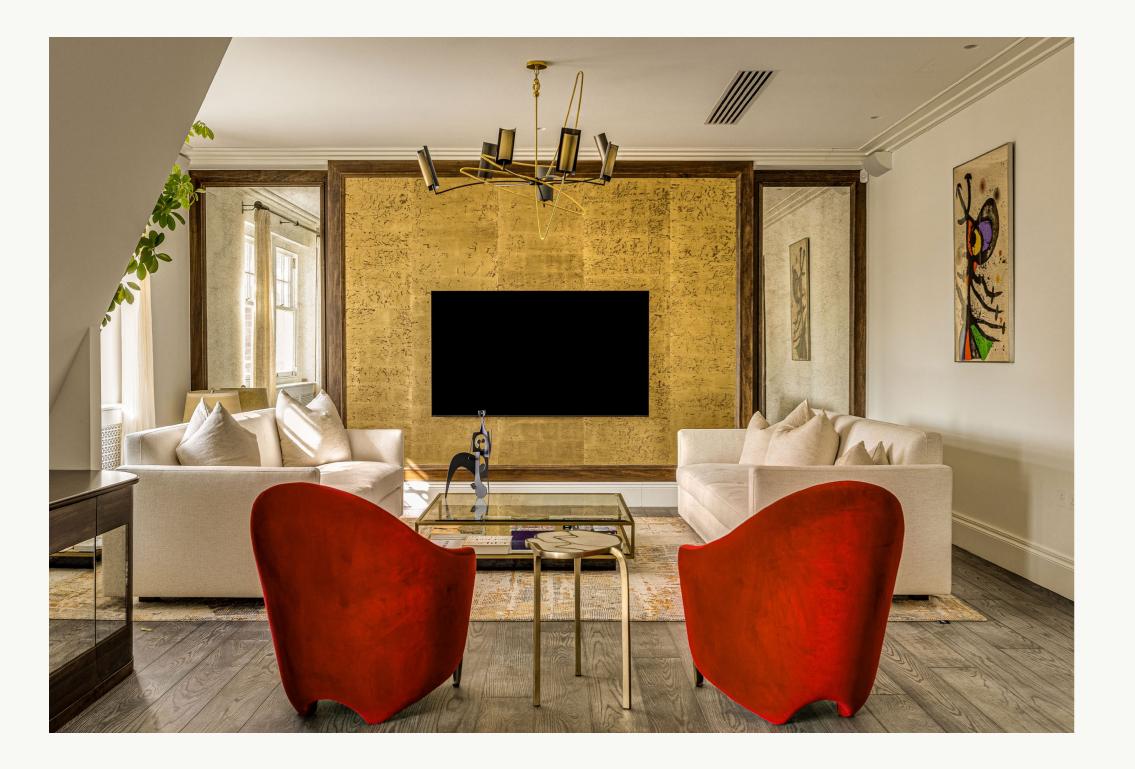

#### ABOUT THIS HOUSE

Upon entering the apartment, an impressive feature staircase sets the tone for the home's sophisticated aesthetic. Large sliding oak and glass doors lead to a spacious, open-plan reception and dining area, where soaring ceilings and expansive windows flood the space with natural light. A striking gold feature wall adds a touch of grandeur, enhancing the penthouse's unique character.