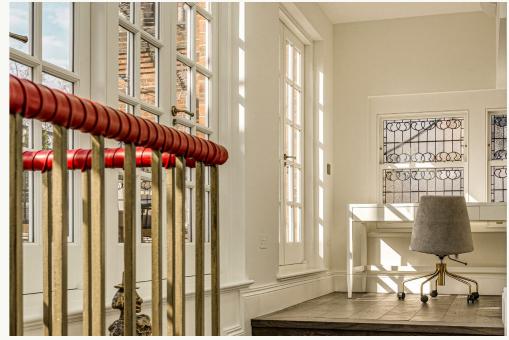

#### ABOUT THIS HOUSE

Upon entering the apartment, an impressive feature staircase sets the tone for the home's sophisticated aesthetic. Large sliding oak and glass doors lead to a spacious, open-plan reception and dining area, where soaring ceilings and expansive windows flood the space with natural light. A striking gold feature wall adds a touch of grandeur, enhancing the penthouse's unique character.