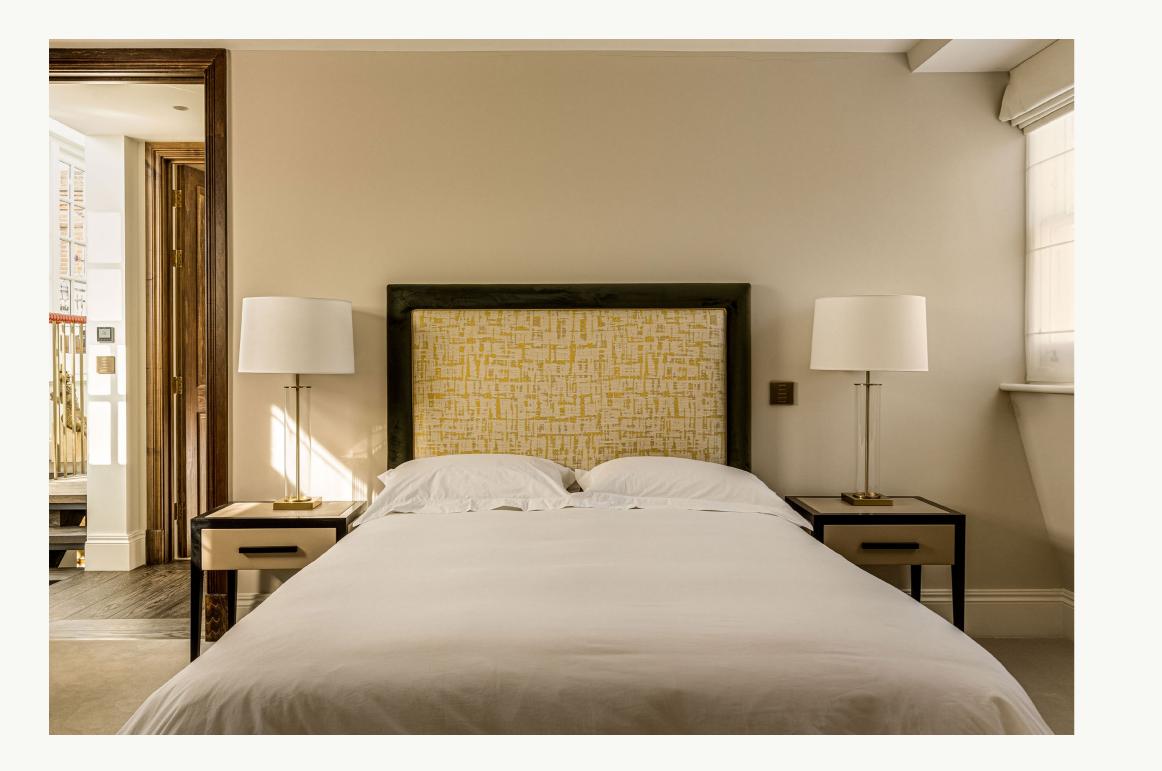

#### ABOUT THIS HOUSE

Upon entering the apartment, an impressive feature staircase sets the tone for the home's sophisticated aesthetic. Large sliding oak and glass doors lead to a spacious, open-plan reception and dining area, where soaring ceilings and expansive windows flood the space with natural light. A striking gold feature wall adds a touch of grandeur, enhancing the penthouse's unique character.

The impeccably designed kitchen balances minimalism with functionality, offering a sleek

marble island with integrated seating, a wine cooler, and top-of-the-line Gaggenau appliances, all framed by verdant outlooks. Also on this level, the principal suite provides a sanctuary of comfort, complete with extensive built-in storage and a luxurious ensuite bathroom finished in exquisite marble. A stylish guest WC completes the floor.