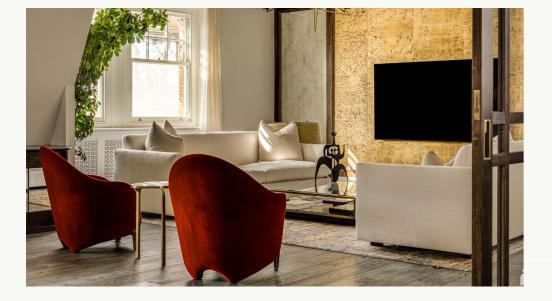

#### ABOUT THIS HOUSE

Upon entering the apartment, an impressive feature staircase sets the tone for the home's sophisticated aesthetic. Large sliding oak and glass doors lead to a spacious, open-plan reception and dining area, where soaring ceilings and expansive windows flood the space with natural light. A striking gold feature wall adds a touch of grandeur, enhancing the penthouse's unique character.