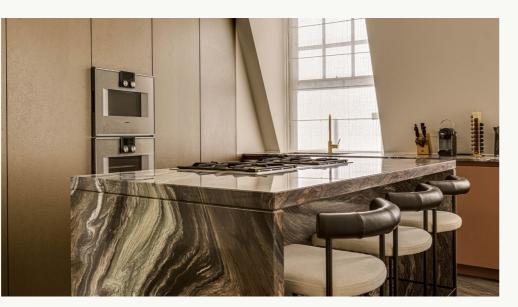

The impeccably designed kitchen balances minimalism with functionality, offering a sleek

marble island with integrated seating, a wine cooler, and top-of-the-line Gaggenau appliances, all framed by verdant outlooks. Also on this level, the principal suite provides a sanctuary of comfort, complete with extensive built-in storage and a luxurious ensuite bathroom finished in exquisite marble. A stylish guest WC completes the floor.