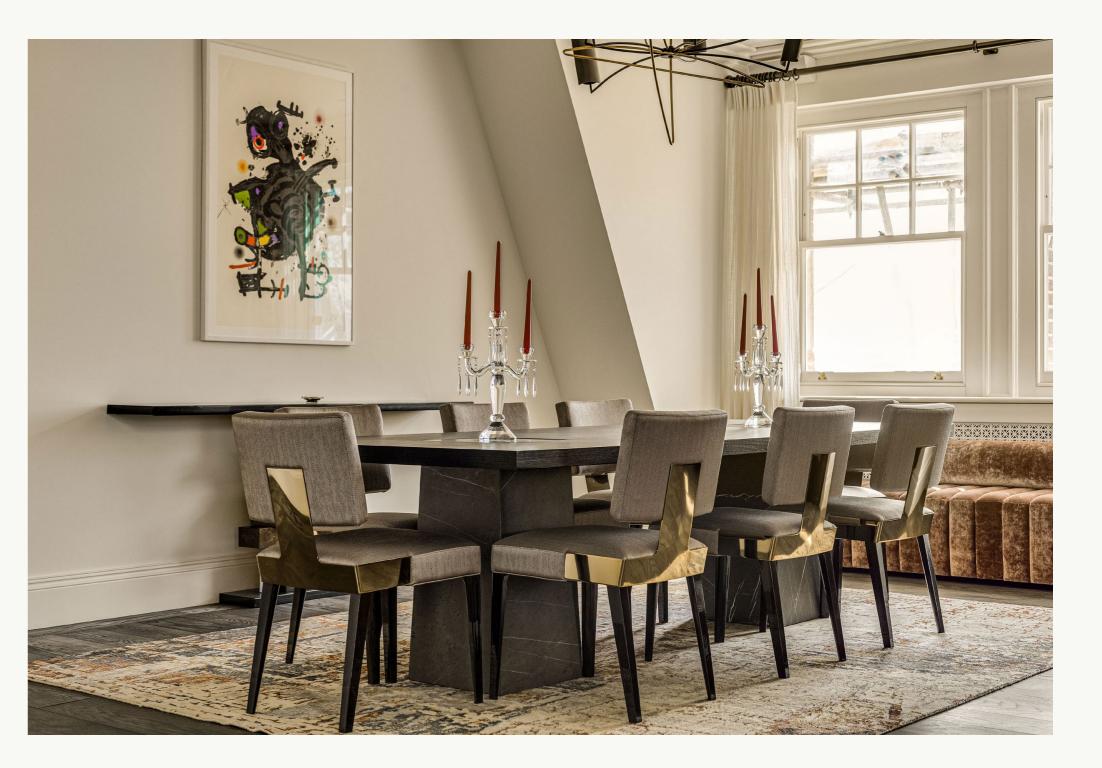

#### ABOUT THIS HOUSE

Upon entering the apartment, an impressive feature staircase sets the tone for the home's sophisticated aesthetic. Large sliding oak and glass doors lead to a spacious, open-plan reception and dining area, where soaring ceilings and expansive windows flood the space with natural light. A striking gold feature wall adds a touch of grandeur, enhancing the penthouse's unique character.