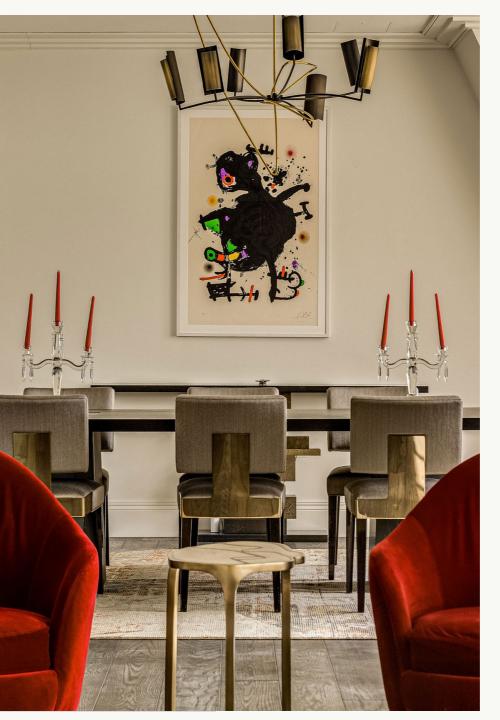

#### ABOUT THIS HOUSE

Upon entering the apartment, an impressive feature staircase sets the tone for the home's sophisticated aesthetic. Large sliding oak and glass doors lead to a spacious, open-plan reception and dining area, where soaring ceilings and expansive windows flood the space with natural light. A striking gold feature wall adds a touch of grandeur, enhancing the penthouse's unique character.