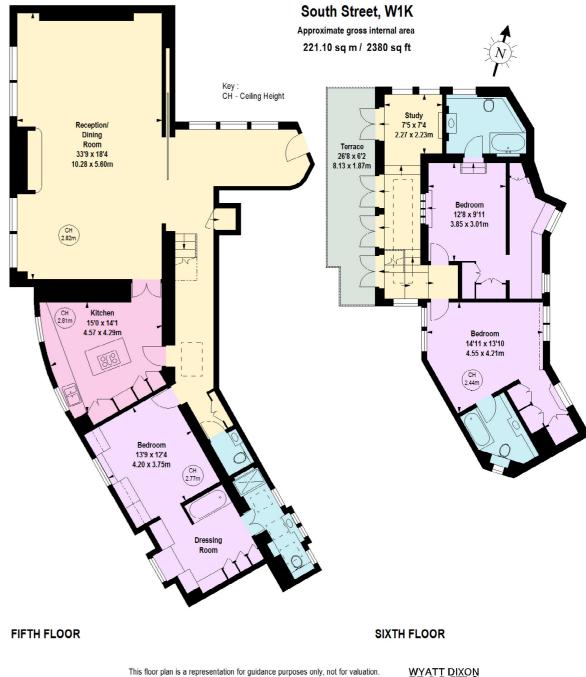

### **KEY FEATURES**

- 3 bedrooms
- 1 reception room
- 4 bathrooms
- Study
- 2,380 Square Feet
- Concierge
- Lift
- Communal Garden

## FINER DETAILS

• 991 year and 0 months

• Service Charge: £22,000 per annum

This floor plan is a representation for guidance purposes only, not for valuation. Any figure is approximate and must not be relied on as a statement of fact. Copyright of Wyatt Dixon Homes