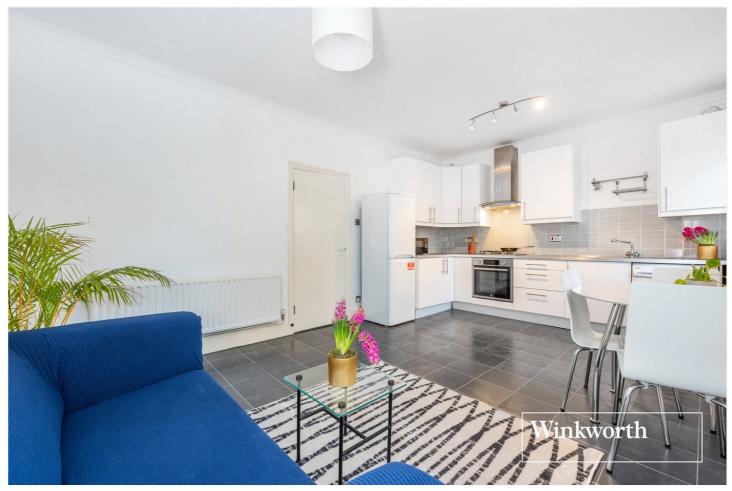

## **DESCRIPTION:**

Set in a much sought-after turning off Hendon Lane within easy access to Windsor Open space, amenities and public transport, we are pleased to offer this well-presented two bedroom first floor conversion flat set in a period style building. The property comprises of master bedroom with fitted wardrobes, second double bedroom, family bathroom and an open plan kitchen/living room. Further benefits include a parking space, a share of the freehold and being offered on a chain free basis. An internal viewing is highly recommended!

## AT A GLANCE

- First floor conversion
- Much sought-αfter turning
- Two double bedrooms
- Open plan kitchen/living room
- Parking space
- Share of freehold
- Chain free