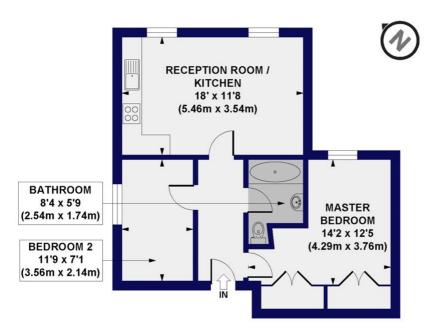

# Mary's Avenue, N3 Approx. Gross Internal Floor Area 570 sq. ft / 52.99 sq. m

FIRST FLOOR

All measurements of walls, doors, windows, fittings and appliances, including their size and location, are shown as standard sizes and do not constitute any warranty or representation by the seller, their agent or CP Creative. Any intending purchaser must satisfy himself by inspection or otherwise as to the correctness of the information contained in these plans. This plan is for illustrative purposes only and should be used as such by any prospective purchasers.