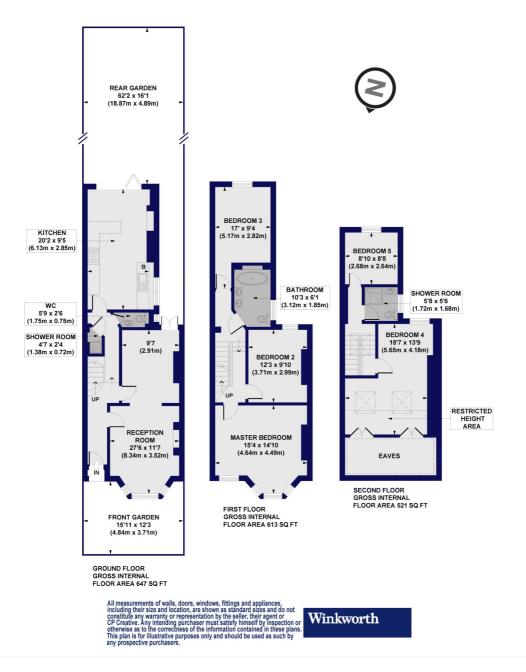

## Beresford Road, N8

Approx. Gross Internal Floor Area 1781 sq. ft / 165.48 sq. m (Including Restricted Height Area & Eaves) Approx. Gross Internal Floor Area 1617 sq. ft / 150.23 sq. m (Excluding Restricted Height Area & Eaves)

This floorplan is for illustration purposes only and is not to scale. The position and size of doors, windows, appliances and other features are approximate.

Harringay | 020 8800 5151 | harringay@winkworth.co.uk