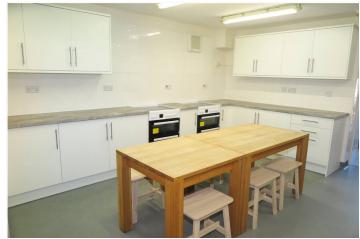

#### **ACCOMMODATION**

15'6 x 14'3 Bedroom with Double Bed

**Ensuite Shower Room** 

Communal Lounge, Kitchen, Separate WC & Laundry Room

Communal areas cleaned fortnightly

Garden

Private Parking.