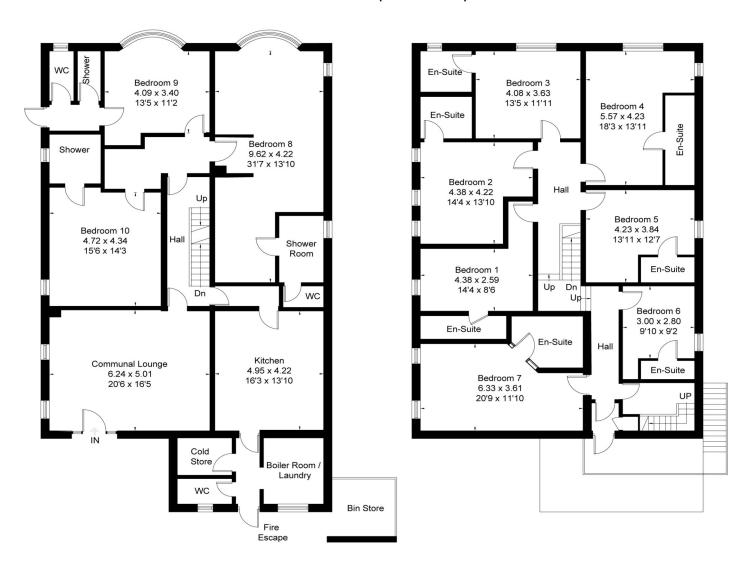

# Approximate Floor Area = 356.9 sq m / 3842 sq ft Basement = 18 sq m / 194 sq ft Total = 374.9 sq m / 4036 sq ft

Ground Floor First Floor

Basement

Drawn for illustration and identification purposes only by fourwalls-group.com 251060

#### **ACCOMMODATION**

15'6 x 14'3 Bedroom with Double Bed

**Ensuite Shower Room** 

Communal Lounge, Kitchen, Separate WC & Laundry Room

Communal areas cleaned fortnightly

Garden

Private Parking.