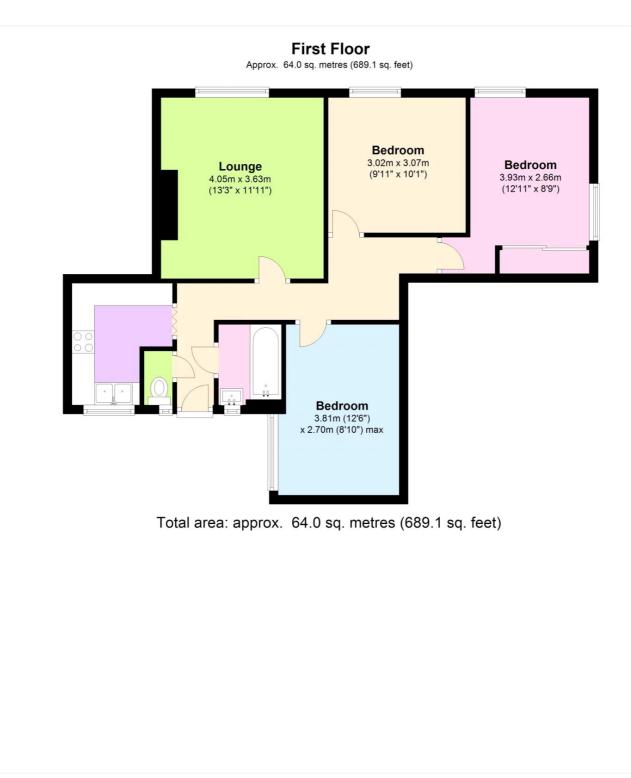

### AT A GLANCE

- three bedroom flat
- great condition
- circa 689 square foot
- central Greenwich location
- moments from Cutty Sark
- moments to rail and DLR
- first floor
- resident parking
- perfect BUY TO LET investment

This floorplan is for illustration purposes only and is not to scale. The position and size of doors, windows, appliances and other features are approximate.

Greenwich | 02030533033 | greenwich@winkworth.co.uk