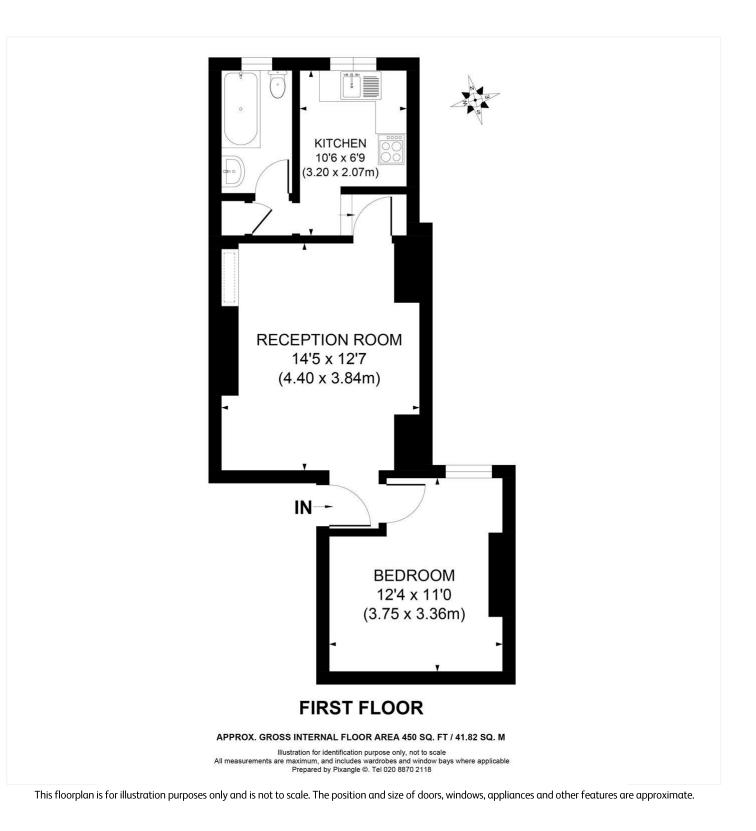

Step inside to discover a well-appointed kitchen, a spacious lounge area, a comfortable double bedroom, and a bathroom. Added comforts include gas central heating and double glazing, ensuring a cozy and energyefficient living space.