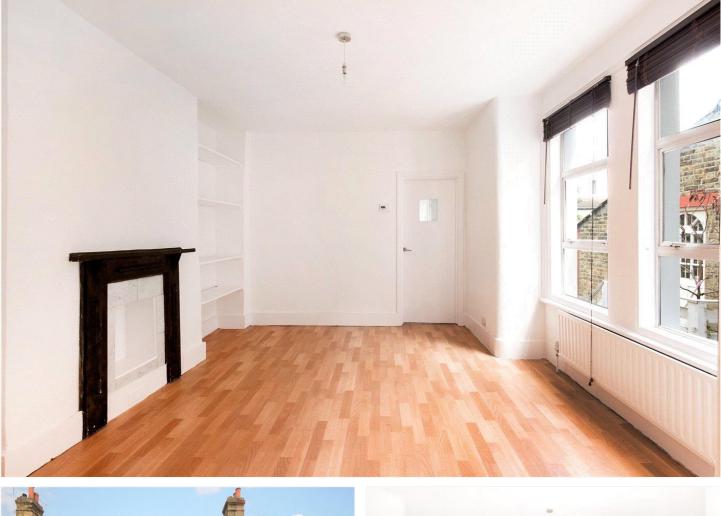

#### **DESCRIPTION:**

Introducing a generously proportioned one-bedroom first-floor period conversion. Nestled in a prime location, just moments away from the vibrant ambiance of Tooting Broadway and its Northern line underground station, this property offers convenience and charm.

Step inside to discover a well-appointed kitchen, a spacious lounge area, a comfortable double bedroom, and a bathroom. Added comforts include gas central heating and double glazing, ensuring a cozy and energyefficient living space.