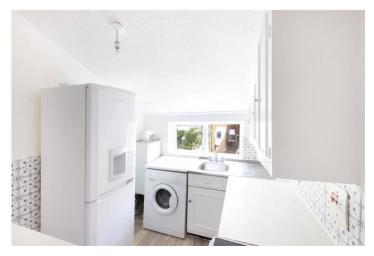

Step inside to discover a well-appointed kitchen, a spacious lounge area, a comfortable double bedroom, and a bathroom. Added comforts include gas central heating and double glazing, ensuring a cozy and energyefficient living space.