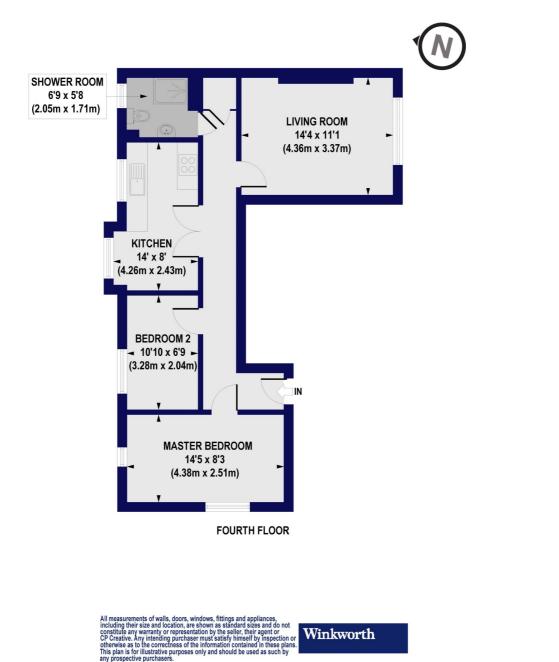

## Lea View House, Springfield, E5 Approx. Gross Internal Floor Area 638 sq. ft / 59.27 sq. m

This floorplan is for illustration purposes only and is not to scale. The position and size of doors, windows, appliances and other features are approximate.