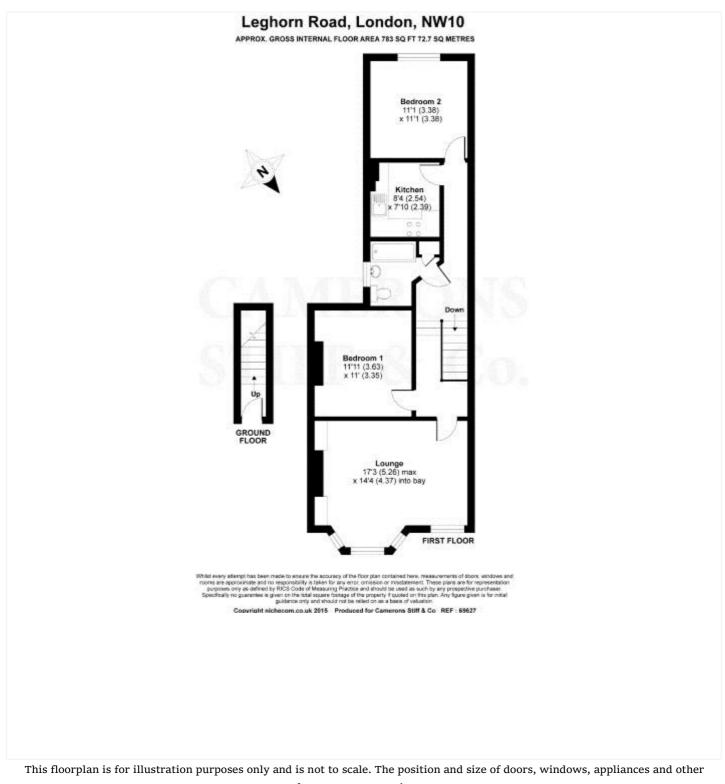

### **DESCRIPTION:**

Set over the first floor of this great Victorian conversion, this flat comprises of two double bedrooms at different ends of the flat, a good size kitchen with lots of storage, three piece bathroom and spacious reception room. This property has recently been redecorated and new carpets have been fitted.

### **AT A GLANCE**

- Two Double Bedrooms
- Bright And Airy Reception Room
- Feature Fireplace
- Part Furnished

Part Furnished

Council tax - £1207.06 per year (Band C)

Ward - Kensal Green

features are approximate.