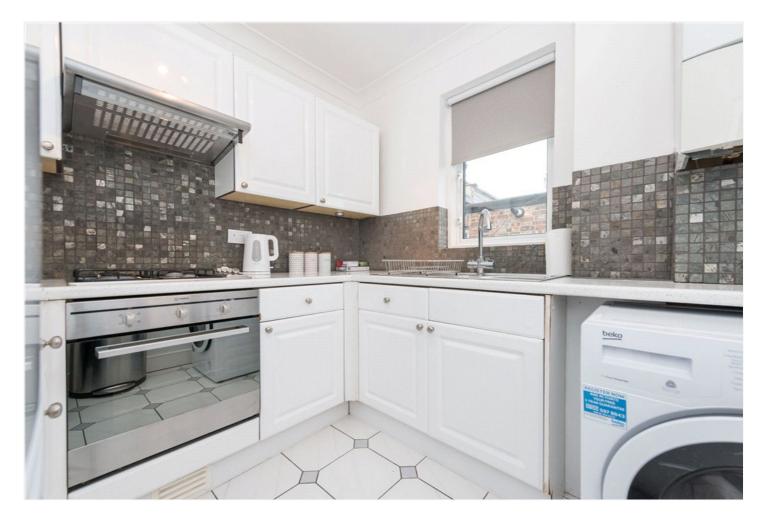

### **DESCRIPTION:**

Set over the first floor of this great Victorian conversion, this flat comprises of two double bedrooms at different ends of the flat, a good size kitchen with lots of storage, three piece bathroom and spacious reception room. This property has recently been redecorated and new carpets have been fitted.