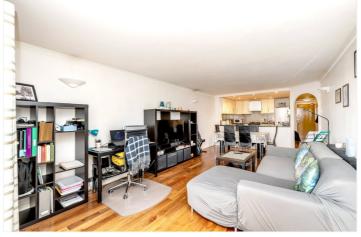

#### **DESCRIPTION:**

A spacious one bedroom apartment situated on the fourth floor of a luxury development in W9 offering great views past the Grand Union Canal and across London.

Offering an impressive 635 Sq Foot of internal space, this spacious one bedroom flat is offered on a furnished or unfurnished basis and comprises of a large reception that leads on to a private balcony, spacious bedroom, modern kitchen and gorgeous shower room.

#### AT A GLANCE

- 1 Bedroom
- Reception Room
- Kitchen Dining Room
- Bathroom
- Roof Terrace
- Gym- two free memberships
- EPC Raing C

Tenure: Leasehold Term: TBC Service Charge: TBC Ground Rent: TNC Council Tax Band: F Where no figures are shown, we have been unable to ascertain the information. All figures that are shown were correct at the time of printing.