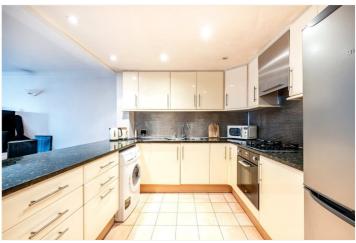

#### **DESCRIPTION:**

A spacious one bedroom apartment situated on the fourth floor of a luxury development in W9 offering great views past the Grand Union Canal and across London.

Offering an impressive 635 Sq Foot of internal space, this spacious one bedroom flat is offered on a furnished or unfurnished basis and comprises of a large reception that leads on to a private balcony, spacious bedroom, modern kitchen and gorgeous shower room.