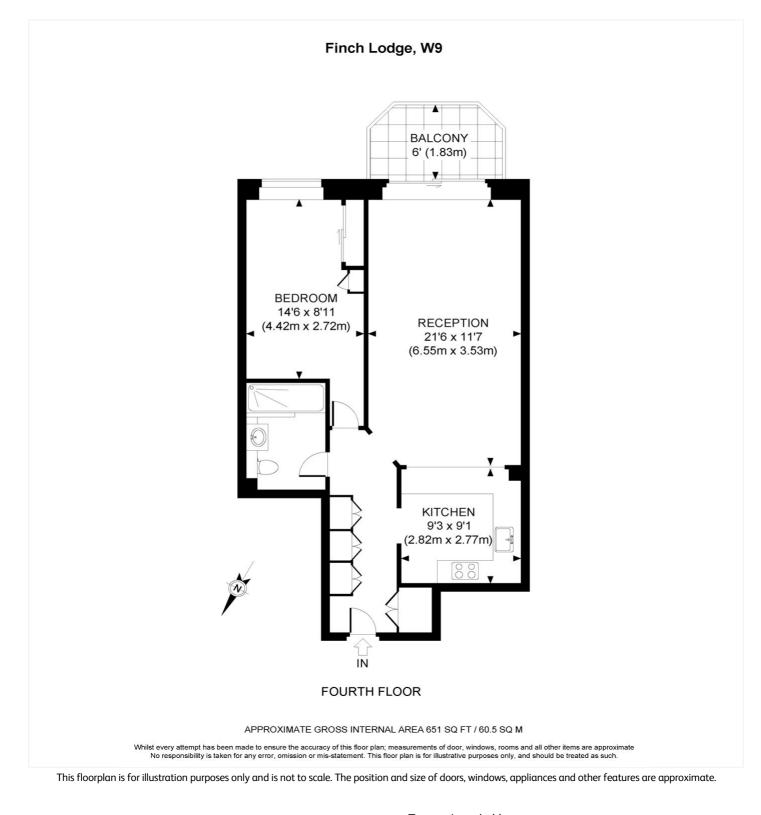

#### **DESCRIPTION:**

A spacious one bedroom apartment situated on the fourth floor of a luxury development in W9 offering great views past the Grand Union Canal and across London.

Offering an impressive 635 Sq Foot of internal space, this spacious one bedroom flat is offered on a furnished or unfurnished basis and comprises of a large reception that leads on to a private balcony, spacious bedroom, modern kitchen and gorgeous shower room.

#### AT A GLANCE

- 1 Bedroom
- Reception Room
- Kitchen Dining Room
- Bathroom
- Roof Terrace
- Gym- two free memberships
- EPC Raing C

Tenure: Leasehold Term: TBC Service Charge: TBC Ground Rent: TNC Council Tax Band: F Where no figures are shown, we have been unable to ascertain the information. All figures that are shown were correct at the time of printing.