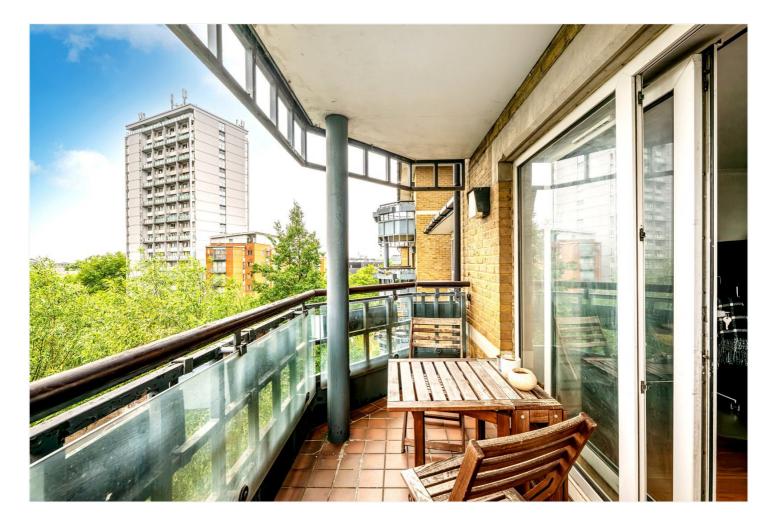

#### **DESCRIPTION:**

A spacious one bedroom apartment situated on the fourth floor of a luxury development in W9 offering great views past the Grand Union Canal and across London.

Offering an impressive 635 Sq Foot of internal space, this spacious one bedroom flat is offered on a furnished or unfurnished basis and comprises of a large reception that leads on to a private balcony, spacious bedroom, modern kitchen and gorgeous shower room.

Additional benefits include allocated off street parking, 24 hour porter service ,access to communal gardens and two free memberships to the Harbour Club.