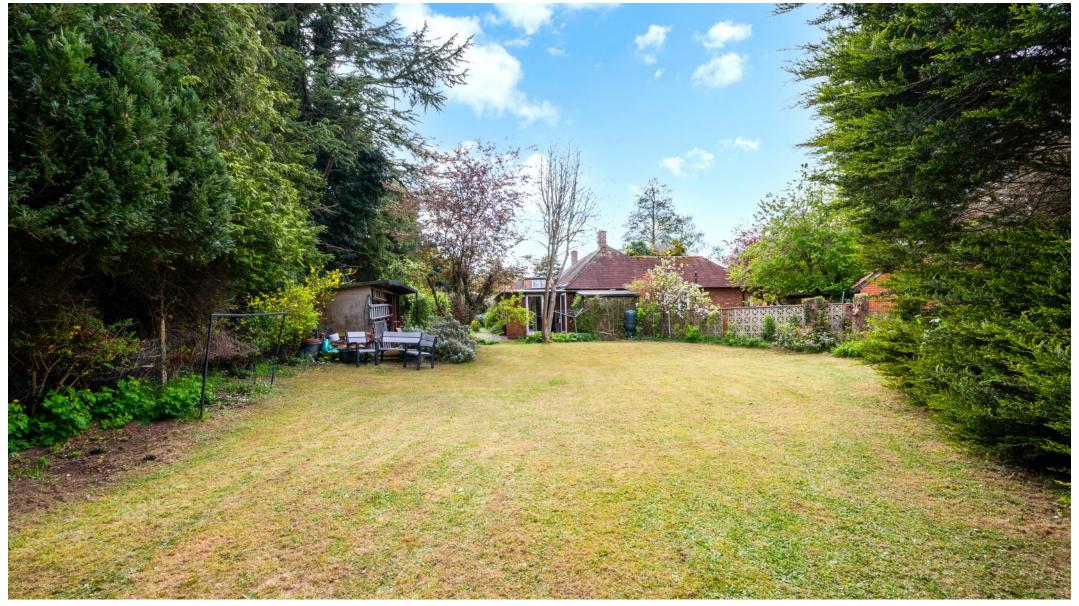

Outside, to the front, the property benefits from a private driveway with ample space for several cars, and access to the detached garage, a well maintained lawn area and shrub and hedges.

The secluded rear garden is a delight, with its patio and seating areas, pond feature, large lawn with mature hedge borders, as well as a useful shed.