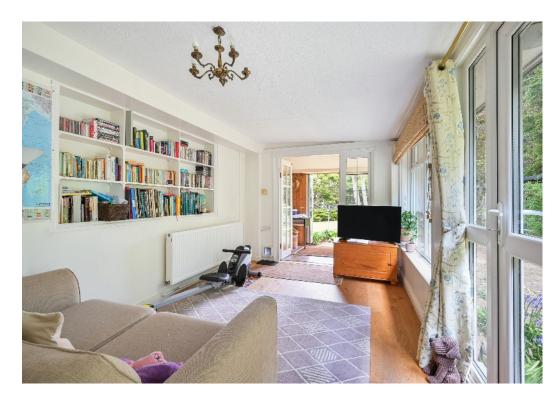

The living space in this extended detached bungalow briefly comprises; an entrance porch and hallway, a living room with an attractive feature fireplace, a dining room to the rear, with an adjacent family room and sun room which all have a view of the garden, a modern kitchen with white gloss units and some integrated appliances, a useful utility room, and WC.

### AT A GLANCE...

- Entrance Porch
- Hallway
- Living Room 18'10" x 12'0" (5.75m x 3.65m)
- Dining Room 14'11" x 9'0" (4.55m x 2.75m)
- Family Room 20'2" x 9'1" (6.15m x 2.77m)
- Kitchen 11'6" x 11'0" (3.51m x 3.36m)
- Utility Room 7'11" x 5'11" (2.42m x 1.80m)
- Sun Room
- WC
- Bedroom 1 11'11" x 11'8" (3.64m x 3.56m)
- Bedroom 2 13'11" x 11'11" (4.24m x 3.63m)
- Bedroom 3 16'3" x 12'0" (4.95m x 3.65m)
- Ensuite Shower
- Bedroom 4 12'2" x 11'3" (3.70m x 3.43m)
- Main Bathroom
- Garage 20'0" x 8'8" (6.10m x 2.65m)
- Wrap Around Rear Garden 0.27 Arces