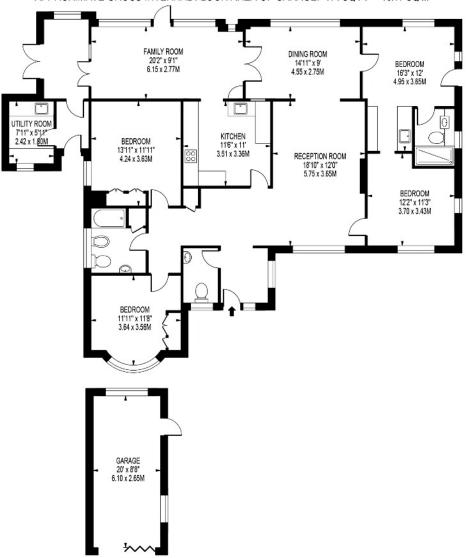

### AT A GLANCE...

- Entrance Porch
- Hallway
- Living Room 18'10" x 12'0" (5.75m x 3.65m)
- Dining Room 14'11" x 9'0" (4.55m x 2.75m)
- Family Room 20'2" x 9'1" (6.15m x 2.77m)
- Kitchen 11'6" x 11'0" (3.51m x 3.36m)
- Utility Room 7'11" x 5'11" (2.42m x 1.80m)
- Sun Room
- WC
- Bedroom 1 11'11" x 11'8" (3.64m x 3.56m)
- Bedroom 2 13'11" x 11'11" (4.24m x 3.63m)
- Bedroom 3 16'3" x 12'0" (4.95m x 3.65m)
- Ensuite Shower
- Bedroom 4 12'2" x 11'3" (3.70m x 3.43m)
- Main Bathroom
- Garage 20'0" x 8'8" (6.10m x 2.65m)
- Wrap Around Rear Garden 0.27 Arces

# WALNUT TREE CLOSE

APPROXIMATE GROSS INTERNAL FLOOR AREA: 1786 SQ FT - 165.92 SQ M

(EXCLUDING GARAGE)

APPROXIMATE GROSS INTERNAL FLOOR AREA OF GARAGE: 174 SQ FT - 16.17 SQ M

THIS FLOOR PLAN SHOULD BE USED AS A GENERAL OUTLINE FOR GUIDANCE ONLY AND DOES NOT CONSTITUTE IN WHOLE OR IN PART AN OFFER OR CONTRACT
ANY INTENDING PURCHASER OR LESSEE SHOULD SATE THEMSELVES BY INSPECTION. SEARCHES, ENQUIRES AND FULL SURVEY AS TO THE CORRECTIONS OF FACH STATEMENT,
ANY AREAS, MEASUREMENTS OR DISTANCES QUOTED ARE APPROXIMATE AND SHOULD NOT BE USED TO VALUE A PROPERTY OR SETHE BASIS OF ANY SALE OR LET.