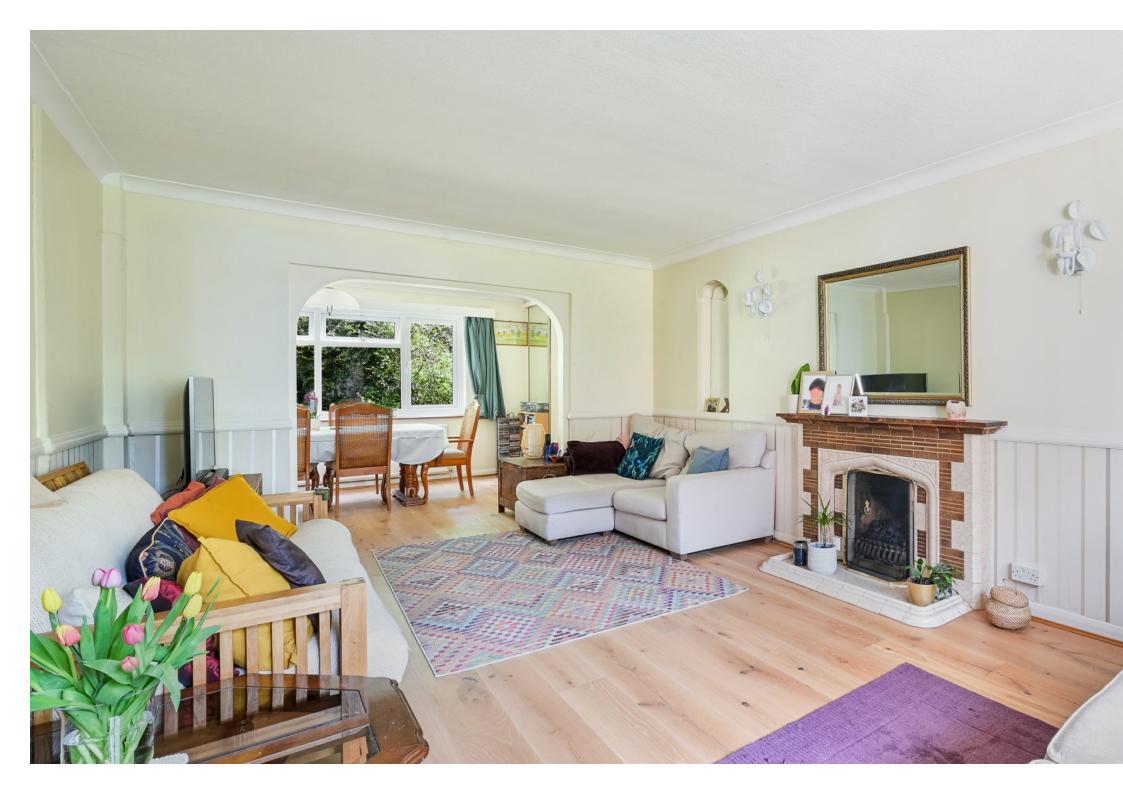

The living space in this extended detached bungalow briefly comprises; an entrance porch and hallway, a living room with an attractive feature fireplace, a dining room to the rear, with an adjacent family room and sun room which all have a view of the garden, a modern kitchen with white gloss units and some integrated appliances, a useful utility room, and WC.