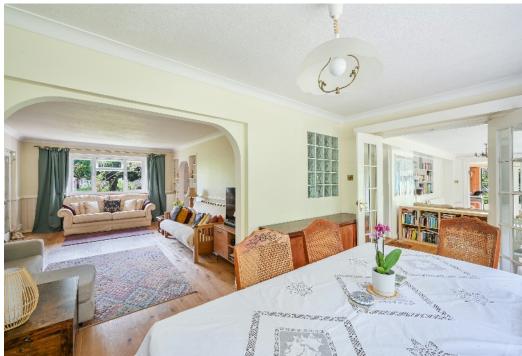

The living space in this extended detached bungalow briefly comprises; an entrance porch and hallway, a living room with an attractive feature fireplace, a dining room to the rear, with an adjacent family room and sun room which all have a view of the garden, a modern kitchen with white gloss units and some integrated appliances, a useful utility room, and WC.

### AT A GLANCE...

- Entrance Porch
- Hallway
- Living Room 18'10" x 12'0" (5.75m x 3.65m)
- Dining Room 14'11" x 9'0" (4.55m x 2.75m)
- Family Room 20'2" x 9'1" (6.15m x 2.77m)
- Kitchen 11'6" x 11'0" (3.51m x 3.36m)
- Utility Room 7'11" x 5'11" (2.42m x 1.80m)
- Sun Room
- WC
- Bedroom 1 11'11" x 11'8" (3.64m x 3.56m)
- Bedroom 2 13'11" x 11'11" (4.24m x 3.63m)
- Bedroom 3 16'3" x 12'0" (4.95m x 3.65m)
- Ensuite Shower
- Bedroom 4 12'2" x 11'3" (3.70m x 3.43m)
- Main Bathroom
- Garage 20'0" x 8'8" (6.10m x 2.65m)
- Wrap Around Rear Garden 0.27 Arces