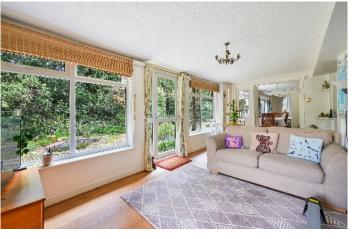

The living space in this extended detached bungalow briefly comprises; an entrance porch and hallway, a living room with an attractive feature fireplace, a dining room to the rear, with an adjacent family room and sun room which all have a view of the garden, a modern kitchen with white gloss units and some integrated appliances, a useful utility room, and WC.