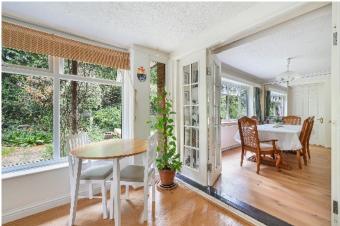

The living space in this extended detached bungalow briefly comprises; an entrance porch and hallway, a living room with an attractive feature fireplace, a dining room to the rear, with an adjacent family room and sun room which all have a view of the garden, a modern kitchen with white gloss units and some integrated appliances, a useful utility room, and WC.

Outside, to the front, the property benefits from a private driveway with ample space for several cars, and access to the detached garage, a well maintained lawn area and shrub and hedges.

The secluded rear garden is a delight, with its patio and seating areas, pond feature, large lawn with mature hedge borders, as well as a useful shed.