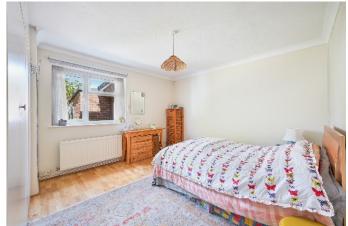

The four double bedrooms are all a good size with fitted wardrobes in bedrooms 1 & 2, both served by a family size main bathroom. Bedrooms 3 & 4 are next to each other and this space in conjunction with the ensuite shower room could easily be converted into a separate annexe space, as there is a separate door to the side of the property.

### AT A GLANCE...

- Entrance Porch
- Hallway
- Living Room 18'10" x 12'0" (5.75m x 3.65m)
- Dining Room 14'11" x 9'0" (4.55m x 2.75m)
- Family Room 20'2" x 9'1" (6.15m x 2.77m)
- Kitchen 11'6" x 11'0" (3.51m x 3.36m)
- Utility Room 7'11" x 5'11" (2.42m x 1.80m)
- Sun Room
- WC
- Bedroom 1 11'11" x 11'8" (3.64m x 3.56m)
- Bedroom 2 13'11" x 11'11" (4.24m x 3.63m)
- Bedroom 3 16'3" x 12'0" (4.95m x 3.65m)
- Ensuite Shower
- Bedroom 4 12'2" x 11'3" (3.70m x 3.43m)
- Main Bathroom
- Garage 20'0" x 8'8" (6.10m x 2.65m)
- Wrap Around Rear Garden 0.27 Arces