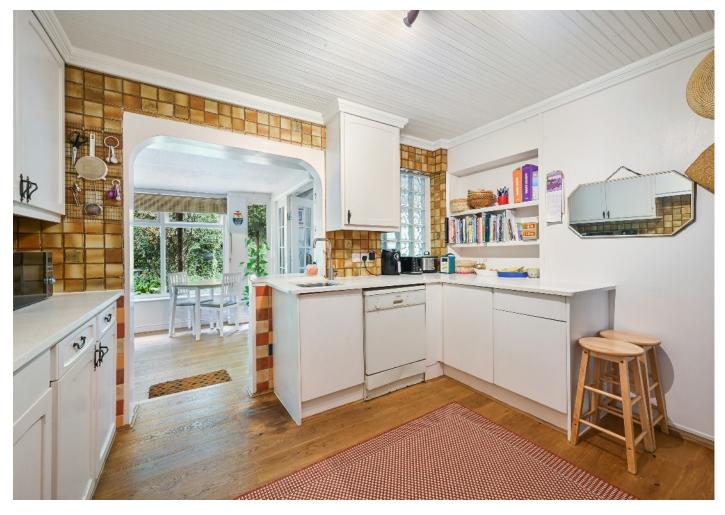

The living space in this extended detached bungalow briefly comprises; an entrance porch and hallway, a living room with an attractive feature fireplace, a dining room to the rear, with an adjacent family room and sun room which all have a view of the garden, a modern kitchen with white gloss units and some integrated appliances, a useful utility room, and WC.