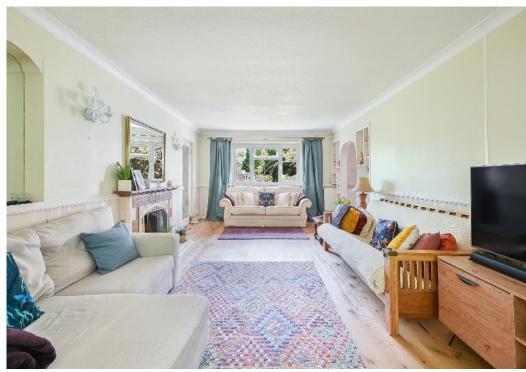

The living space in this extended detached bungalow briefly comprises; an entrance porch and hallway, a living room with an attractive feature fireplace, a dining room to the rear, with an adjacent family room and sun room which all have a view of the garden, a modern kitchen with white gloss units and some integrated appliances, a useful utility room, and WC.

### AT A GLANCE...

- Entrance Porch
- Hallway
- Living Room 18'10" x 12'0" (5.75m x 3.65m)
- Dining Room 14'11" x 9'0" (4.55m x 2.75m)
- Family Room 20'2" x 9'1" (6.15m x 2.77m)
- Kitchen 11'6" x 11'0" (3.51m x 3.36m)
- Utility Room 7'11" x 5'11" (2.42m x 1.80m)
- Sun Room
- WC
- Bedroom 1 11'11" x 11'8" (3.64m x 3.56m)
- Bedroom 2 13'11" x 11'11" (4.24m x 3.63m)
- Bedroom 3 16'3" x 12'0" (4.95m x 3.65m)
- Ensuite Shower
- Bedroom 4 12'2" x 11'3" (3.70m x 3.43m)
- Main Bathroom
- Garage 20'0" x 8'8" (6.10m x 2.65m)
- Wrap Around Rear Garden 0.27 Arces