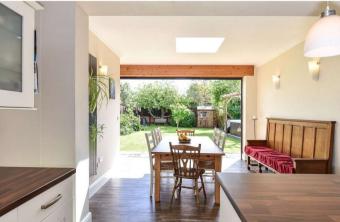

Beautifully finished this house boasts 2700sqft of internal space as shown within our detailed plan. Briefly, the accommodation comprises a welcoming hallway with cloakroom, music room, utility, front reception, and fantastic family space to the rear. A well-appointed kitchen diner and sizeable sitting room are flooded with natural light through the oversized bi-fold doors leading to the garden. On the first floor are three double bedrooms and a large single along with a bathroom with a modern suite. On the third floor are a further two double bedrooms with en-suite shower rooms.