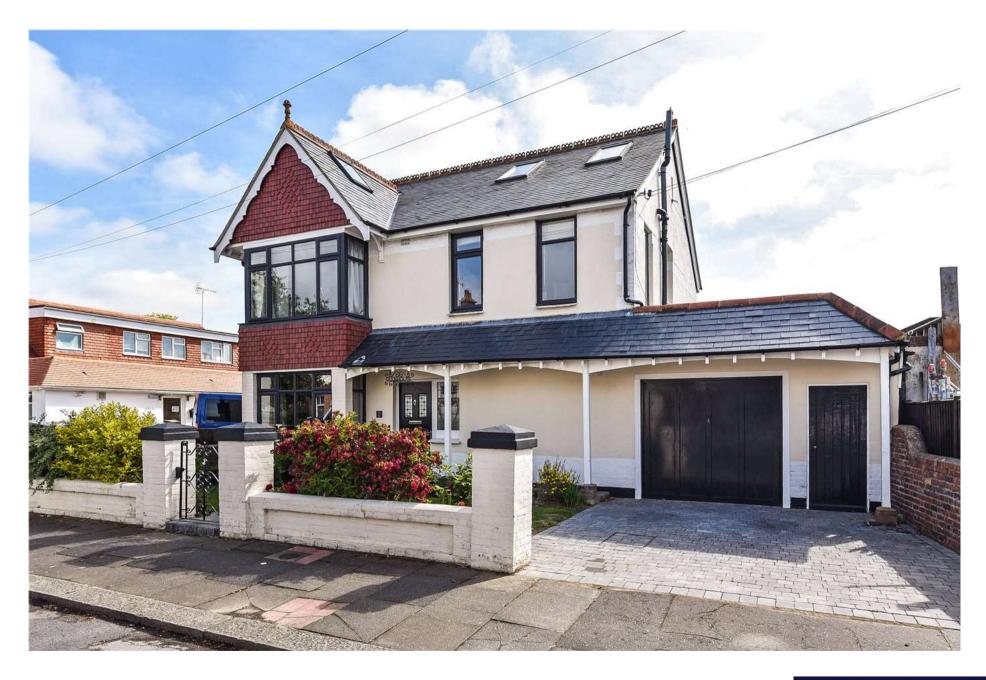

## CHANTRY ROAD, WEST SUSSEX, BN13

Winkworth Worthing is excited to offer the opportunity to acquire this beautifully presented family home with substantial accommodation on three floors. Extended and improved in recent years this stunning property with its light-filled interiors is in a popular enclave within the Thomas-a-Beckett catchment.

Chantry Road is situated within the area of Tarring being just north of the picturesque High Street in a residential enclave of individual homes. The area is particularly popular with families looking for accessibility to local schooling and a friendly environment. Close by is a range of amenities including a small supermarket, family-friendly public house, cafes and shops. Within Tarring Village are further historical Inns and restaurants along with a pleasant park. West Worthing mainline station is a level walk of 1.2 miles giving access to Brighton, Chichester and London. The A24 and A27 are close by for road users and Gatwick is 32 miles by car. Our vendors in their tenure have created a wonderful home with fantastic living space as well as six bedrooms.

Externally this home excels with a delightful front garden with a gated path to the front door. There is off-street parking leading to a large single garage with power and light as well as rear access. The wall and fence enclosed rear garden is mainly laid to lawn with a terrace spanning the width of the house. There is a high degree of privacy and colour added by established planting and trees.