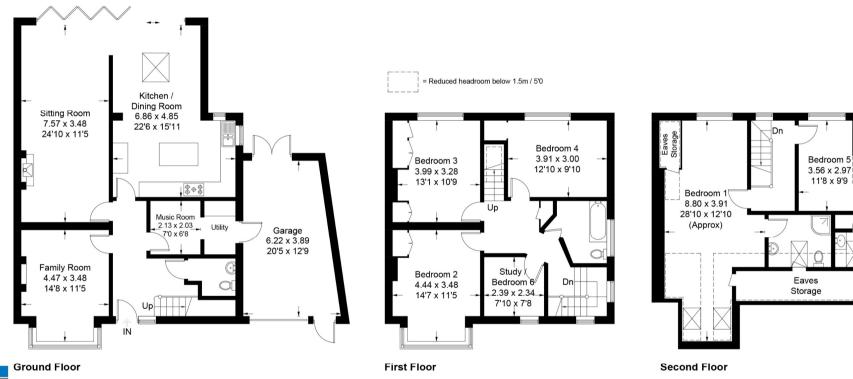

Beautifully finished this house boasts 2700sqft of internal space as shown within our detailed plan. Briefly, the accommodation comprises a welcoming hallway with cloakroom, music room, utility, front reception, and fantastic family space to the rear. A well-appointed kitchen diner and sizeable sitting room are flooded with natural light through the oversized bi-fold doors leading to the garden. On the first floor are three double bedrooms and a large single along with a bathroom with a modern suite. On the third floor are a further two double bedrooms with en-suite shower rooms.

## Chantry Road, BN13 1QN

Approximate Gross Internal Area = 253.4 sq m / 2727 sq ft (Including Garage / Eaves Storage)

## PRODUCED FOR WINKWORTH ESTATE AGENTS.

Whilst every attempt has been made to ensure the accuracy of the floorplan, measurements of doors, windows and rooms are approximate. These plans are for representation purposes only as defined by RICS Code of Measuring Practice and used as such by any prospective purchaser. Created by Emzo Marketing 2022.