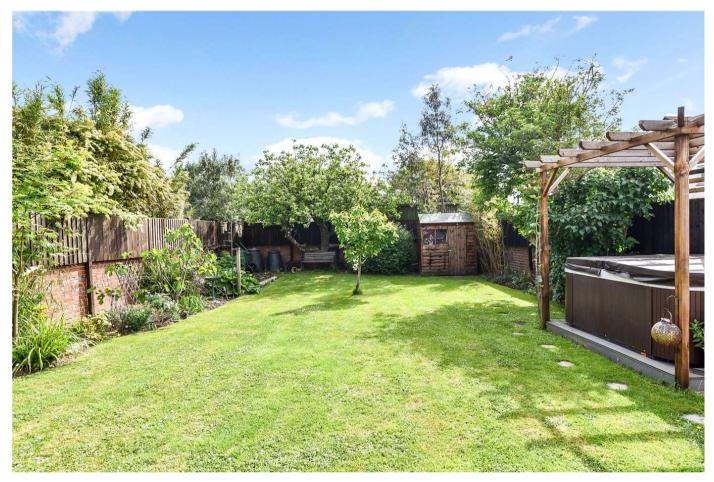

Externally this home excels with a delightful front garden with a gated path to the front door. There is off-street parking leading to a large single garage with power and light as well as rear access. The wall and fence enclosed rear garden is mainly laid to lawn with a terrace spanning the width of the house. There is a high degree of privacy and colour added by established planting and trees.