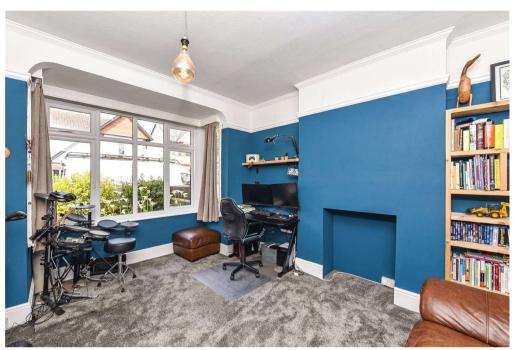

Beautifully finished this house boasts 2700sqft of internal space as shown within our detailed plan. Briefly, the accommodation comprises a welcoming hallway with cloakroom, music room, utility, front reception, and fantastic family space to the rear. A well-appointed kitchen diner and sizeable sitting room are flooded with natural light through the oversized bi-fold doors leading to the garden. On the first floor are three double bedrooms and a large single along with a bathroom with a modern suite. On the third floor are a further two double bedrooms with en-suite shower rooms.