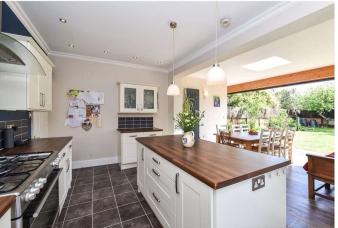

Beautifully finished this house boasts 2700sqft of internal space as shown within our detailed plan. Briefly, the accommodation comprises a welcoming hallway with cloakroom, music room, utility, front reception, and fantastic family space to the rear. A well-appointed kitchen diner and sizeable sitting room are flooded with natural light through the oversized bi-fold doors leading to the garden. On the first floor are three double bedrooms and a large single along with a bathroom with a modern suite. On the third floor are a further two double bedrooms with en-suite shower rooms.