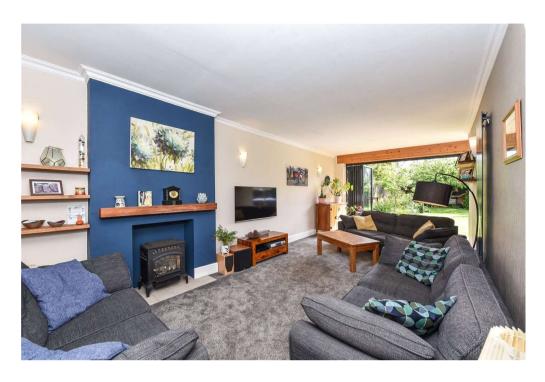

Beautifully finished this house boasts 2700sqft of internal space as shown within our detailed plan. Briefly, the accommodation comprises a welcoming hallway with cloakroom, music room, utility, front reception, and fantastic family space to the rear. A well-appointed kitchen diner and sizeable sitting room are flooded with natural light through the oversized bi-fold doors leading to the garden. On the first floor are three double bedrooms and a large single along with a bathroom with a modern suite. On the third floor are a further two double bedrooms with en-suite shower rooms.

Externally this home excels with a delightful front garden with a gated path to the front door. There is off-street parking leading to a large single garage with power and light as well as rear access. The wall and fence enclosed rear garden is mainly laid to lawn with a terrace spanning the width of the house. There is a high degree of privacy and colour added by established planting and trees.