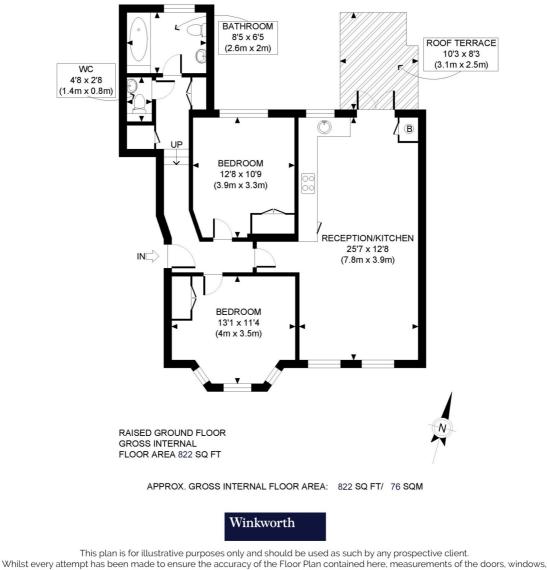

## Ellerslie Road, W12 £599,950 Leasehold

A superb two double bedroom raised ground floor flat with private roof terrace.

Reception Room | Kitchen | 2 Bedrooms | Bathroom | Cloakroom | Roof Terrace | 822 Sq Ft / 76 Sq M | Council Tax Band D | EPC Rating Band C

## DESCRIPTION

The property offers well proportioned accommodation which comprises entrance hall, cloakroom, two double bedrooms, bathroom and a superb dual aspect reception room/kitchen which in turn leads to a private roof terrace. An ideal first time buy and offered with no onward chain.

Lease: 125 years from 25 December 2009 Service Charge: 25 % of outgoings Ground Rent: £250 pa

**TENURE** Leasehold.

PRICE: £599,950 Leasehold

whilst every attempt has been made to ensure the accuracy of the Floor Plan contained here, measurements of the doors, windows, rooms and any other items are approximate and no responsibility is taken for any errors, omissions, or misstatement. The services, systems and appliances shown have not been tested and no guarantee as to the operability or efficiency can be given.

PROPERTY PHOT PLANS

The displayed square footage is taken from the floor plans with measurements created using the Royal Institute of Chartered Surveyors' Code of Practice for Measuring. These measurements are approximate and included for illustrative purposes only. Winkworth does not make any representation as to the accuracy of these measurements and you should seek to verify them for yourself. Winkworth accept no liability for any loss you may suffer if you rely on these measurements.