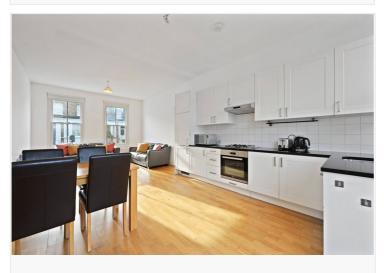

## DESCRIPTION

The property offers well proportioned accommodation which comprises entrance hall, cloakroom, two double bedrooms, bathroom and a superb dual aspect reception room/kitchen which in turn leads to a private roof terrace. An ideal first time buy and offered with no onward chain.