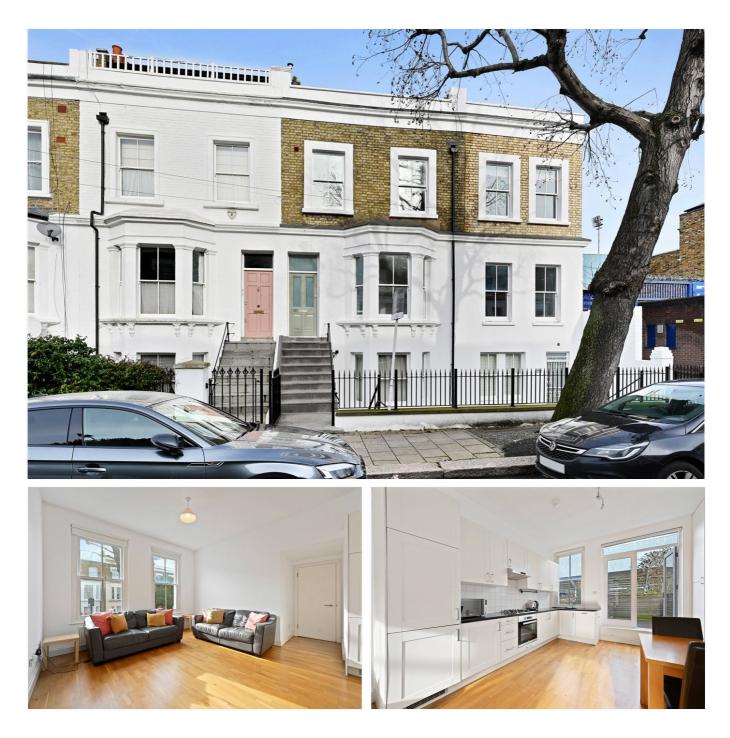

## Ellerslie Road, W12 £599,950 Leasehold

A superb two double bedroom raised ground floor flat with private roof terrace.

Reception Room | Kitchen | 2 Bedrooms | Bathroom | Cloakroom | Roof Terrace | 822 Sq Ft / 76 Sq M | Council Tax Band D | EPC Rating Band C

## DESCRIPTION

The property offers well proportioned accommodation which comprises entrance hall, cloakroom, two double bedrooms, bathroom and a superb dual aspect reception room/kitchen which in turn leads to a private roof terrace. An ideal first time buy and offered with no onward chain.