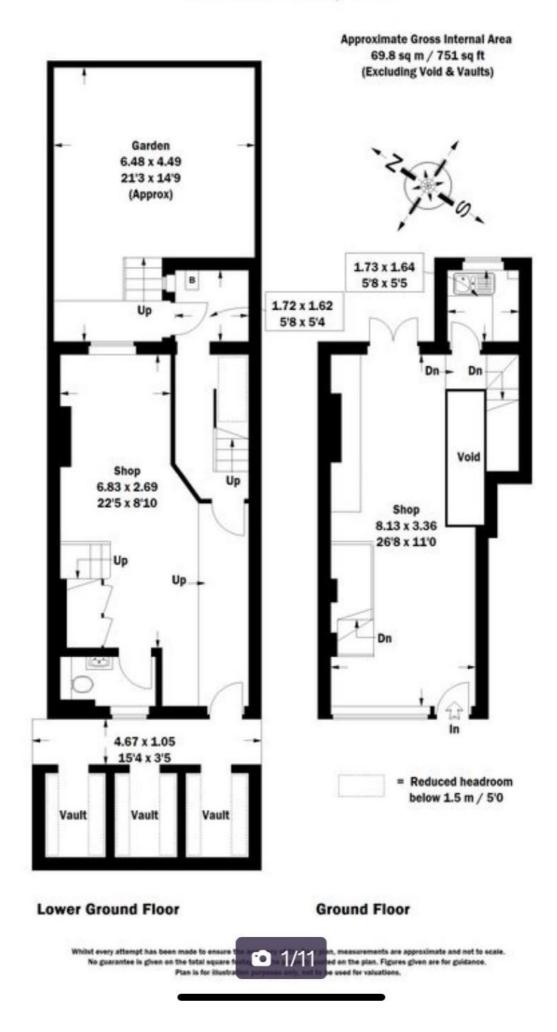

#### Summary

| Available Size | 751 sq ft         |
|----------------|-------------------|
| Rent           | £35,000 per annum |
| Rates Payable  | £10,485 per annum |
| Rateable Value | £22,500           |
| EPC Rating     | B (40)            |

#### Description

The property provides a fully fitted salon space, arranged over two floors, with a very attractive garden to the rear providing outstanding levels of natural light. Located on a charming parade of shops on the vibrant eastern side of Needham Road.

#### Terms

RENT: £35,000 pa.

TENURE: Leasehold.

RATEABLE VALUE: £22,500 per annum.

RATES PAYABLE: £10,485 per annum.

RETAIL PREMISES: Use Class E - c. 69.8 sq m / 751 sq ft

LOCAL AUTHORITY: The Royal Borough of Kensington and Chelsea.