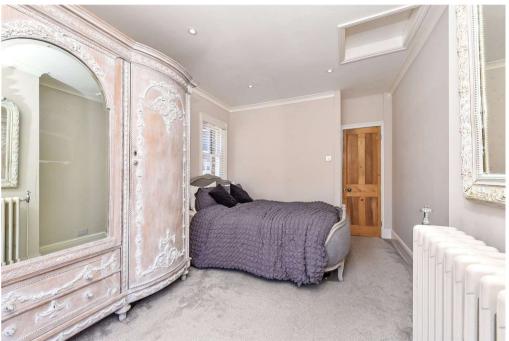

Set on the upper floor a private front door leads to your own staircase. The upper landing has room for a desk from which to work and access to a loft with potential. The reception is fabulous, the deep windows with their south-facing aspect allow the sunshine to flood in. Bespoke cabinetry and shelving flank the focal fireplace. The well-appointed kitchen is fitted with a comprehensive range of modern shaker-style units incorporating appliances and a modern Belfast sink. The double bedroom is of a good size with double glazed French doors to a new iron staircase leading to the garden. The shower room is fitted with a modern suite comprising a glazed walk-in shower, wc and basin with black sanitaryware.