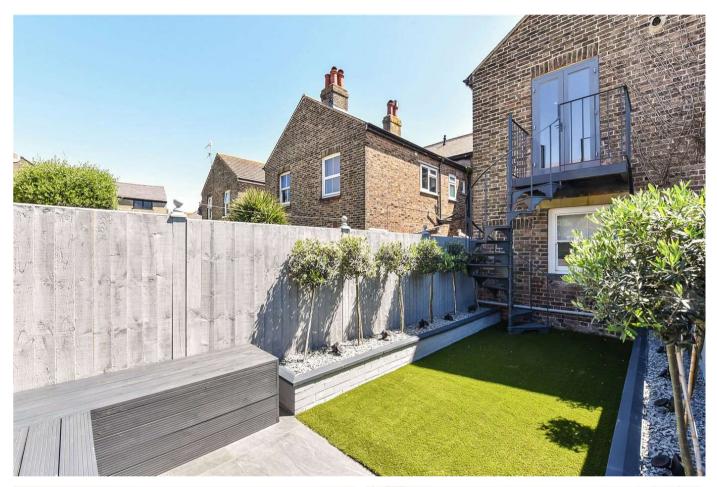

Externally the property benefits from the front garden which is landscaped, a neat communal hall and a fabulous rear garden. Access is from the rear of the apartment from a staircase or rear gate with the entire space professionally landscaped.