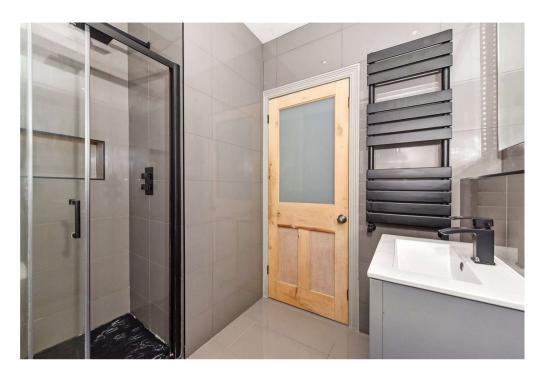

Set on the upper floor a private front door leads to your own staircase. The upper landing has room for a desk from which to work and access to a loft with potential. The reception is fabulous, the deep windows with their south-facing aspect allow the sunshine to flood in. Bespoke cabinetry and shelving flank the focal fireplace. The well-appointed kitchen is fitted with a comprehensive range of modern shaker-style units incorporating appliances and a modern Belfast sink. The double bedroom is of a good size with double glazed French doors to a new iron staircase leading to the garden. The shower room is fitted with a modern suite comprising a glazed walk-in shower, wc and basin with black sanitaryware.