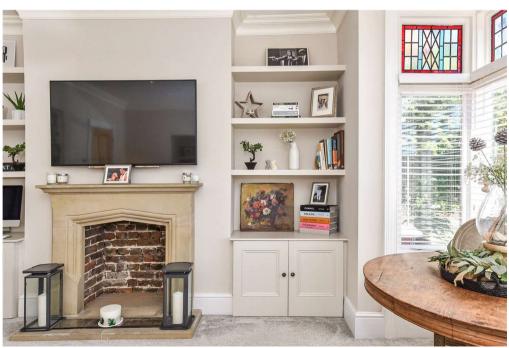

Set on the upper floor a private front door leads to your own staircase. The upper landing has room for a desk from which to work and access to a loft with potential. The reception is fabulous, the deep windows with their south-facing aspect allow the sunshine to flood in. Bespoke cabinetry and shelving flank the focal fireplace. The well-appointed kitchen is fitted with a comprehensive range of modern shaker-style units incorporating appliances and a modern Belfast sink. The double bedroom is of a good size with double glazed French doors to a new iron staircase leading to the garden. The shower room is fitted with a modern suite comprising a glazed walk-in shower, wc and basin with black sanitaryware.