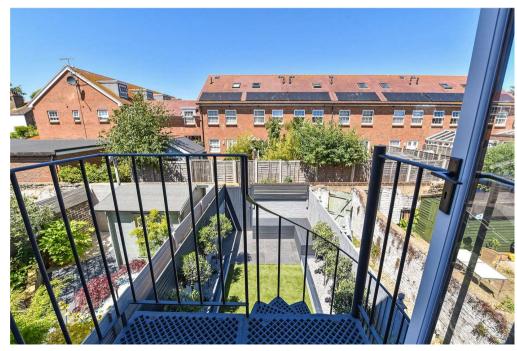

Set on the upper floor a private front door leads to your own staircase. The upper landing has room for a desk from which to work and access to a loft with potential. The reception is fabulous, the deep windows with their south-facing aspect allow the sunshine to flood in. Bespoke cabinetry and shelving flank the focal fireplace. The well-appointed kitchen is fitted with a comprehensive range of modern shaker-style units incorporating appliances and a modern Belfast sink. The double bedroom is of a good size with double glazed French doors to a new iron staircase leading to the garden. The shower room is fitted with a modern suite comprising a glazed walk-in shower, wc and basin with black sanitaryware.

Externally the property benefits from the front garden which is landscaped, a neat communal hall and a fabulous rear garden. Access is from the rear of the apartment from a staircase or rear gate with the entire space professionally landscaped.