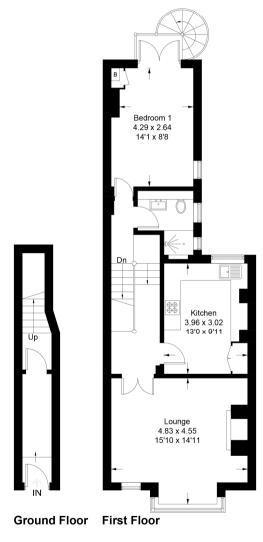

## Flat 2, 13 Ash Grove, BN11 12PD

Approximate Gross Internal Area = 69.3 sq m / 746 sq ft

Illustration for identification purposes only, measurements are approximate, not to scale. floorplansUsketch.com © (ID870524)