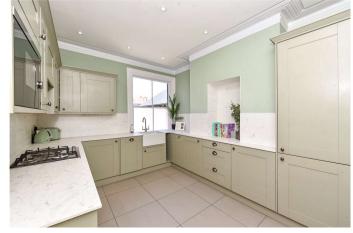

Set on the upper floor a private front door leads to your own staircase. The upper landing has room for a desk from which to work and access to a loft with potential. The reception is fabulous, the deep windows with their south-facing aspect allow the sunshine to flood in. Bespoke cabinetry and shelving flank the focal fireplace. The well-appointed kitchen is fitted with a comprehensive range of modern shaker-style units incorporating appliances and a modern Belfast sink. The double bedroom is of a good size with double glazed French doors to a new iron staircase leading to the garden. The shower room is fitted with a modern suite comprising a glazed walk-in shower, wc and basin with black sanitaryware.