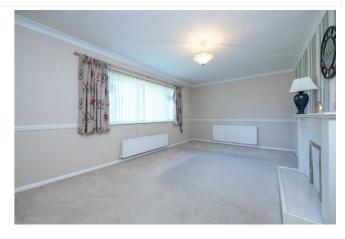

## **Entrance Hall**

**Lounge** - 17' x 10'8" (5.18m x 3.25m)

**Dining Room** -  $11' \times 7'10'' (3.35m \times 2.4m)$ 

**Kitchen** - 11' x 8'8" (3.35m x 2.64m)

**Lean to** - 9'3" x 7'11" (2.82m x 2.41m)