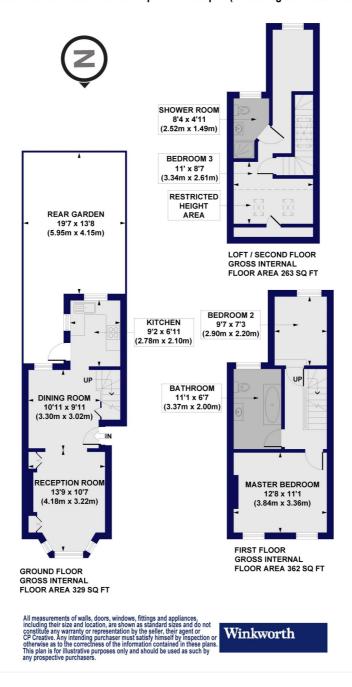

## Conway Road, N15

Approx. Gross Internal Floor Area 954 sq. ft / 88.60 sq. m (Including Restricted Height Area) Approx. Gross Internal Floor Area 882 sq. ft / 81.95 sq. m (Excluding Restricted Height Area)

This floorplan is for illustration purposes only and is not to scale. The position and size of doors, windows, appliances and other features are approximate.

Harringay | 020 8800 5151 | harringay@winkworth.co.uk