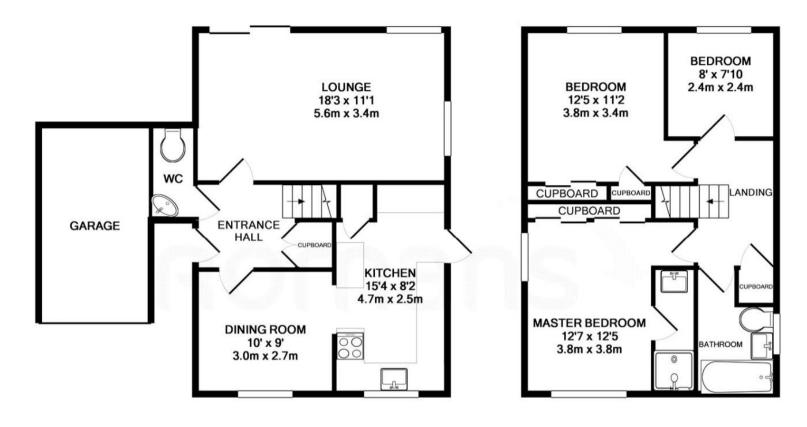

The property is positioned close to Wokingham town centre and mainline railway station and is ideal for both a young family or retiring couple.

EPC: D

GROUND FLOOR 1ST FLOOR

Whilst every attempt has been made to ensure the accuracy of the floor plan contained here, measurements of doors, windows, rooms and any other items are approximate and no responsibility is taken for any error, omission, or mis-statement. This plan is for illustrative purposes only and should be used as such by any prospective purchaser. The services, systems and appliances shown have not been tested and no guarantee as to their operability or efficiency can be given