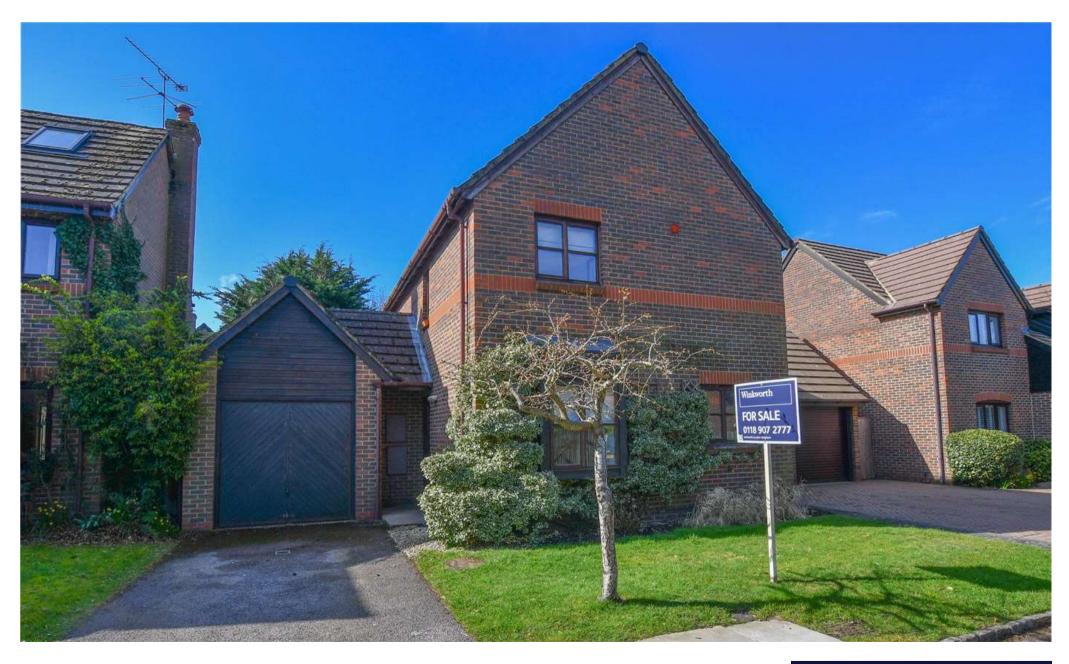

27 BISHOPS DRIVE, WOKINGHAM, BERKSHIRE, RG40 1WA **£635,000 FREEHOLD** 

## **BISHOPS DRIVE**

Situated on the popular Glebe Park development is this rarely available detached family home which is presented in good decorative order throughout and benefits from a kitchen with integrated appliances, a refitted bathroom and refitted en suite wet room. There is off road parking and a garage and a pleasant secluded rear garden.