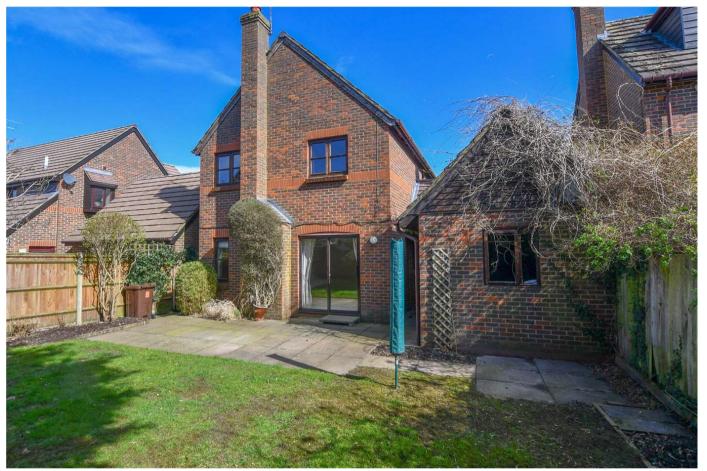

## **BISHOPS DRIVE**

Situated on the popular Glebe Park development is this rarely available detached family home which is presented in good decorative order throughout and benefits from a kitchen with integrated appliances, a refitted bathroom and refitted en suite wet room. There is off road parking and a garage and a pleasant secluded rear garden.