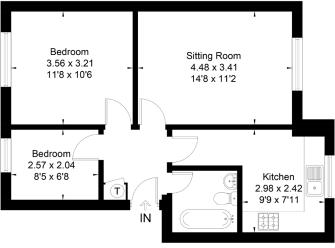

## **AT A GLANCE**

549 Square feet/ 51 square metres Two bedrooms Bathroom with shower Kitchen with appliances Sitting room Communal gardens Parking