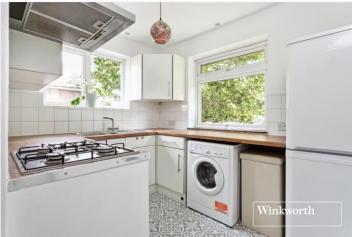

The property comprises two double bedrooms, spacious reception area, fitted kitchen, fitted bathroom and separate WC. Further benefits include a garden, loft storage and a share of the freehold.

The property is being offered on a chain free basis.

## **AT A GLANCE**

- First floor
- Spacious reception room
- Kitchen
- Bathroom & separate WC
- Two double bedrooms
- Loft storage
- Private garden
- Share of freehold
- Chain free