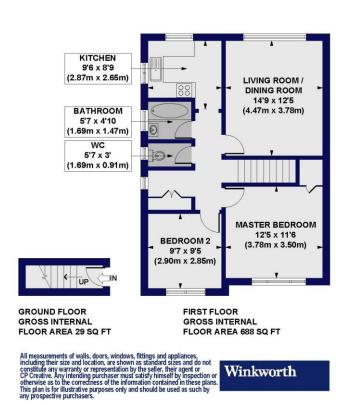

The property comprises two double bedrooms, spacious reception area, fitted kitchen, fitted bathroom and separate WC. Further benefits include a garden, loft storage and a share of the freehold.

The property is being offered on a chain free basis.

## **AT A GLANCE**

- First floor
- Spacious reception room
- Kitchen
- Bathroom & separate WC
- Two double bedrooms
- Loft storage
- Private garden
- Share of freehold
- Chain free

## Nether Street, N3 Approx. Gross Internal Floor Area 717 sq.ft / 66.64 sq. m

This floorplan is for illustration purposes only and is not to scale. The position and size of doors, windows, appliances and other features are approximate.