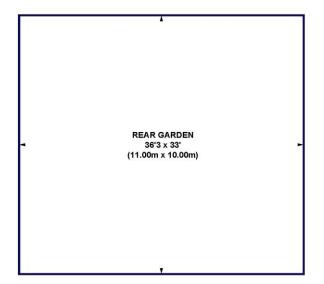

## Nether Street, N3 Approx. Gross Internal Floor Area 717 sq.ft / 66.64 sq. m

This floorplan is for illustration purposes only and is not to scale. The position and size of doors, windows, appliances and other features are approximate.