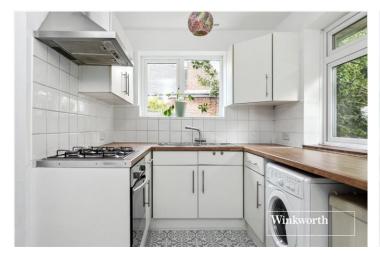

The property comprises two double bedrooms, spacious reception area, fitted kitchen, fitted bathroom and separate WC. Further benefits include a garden, loft storage and a share of the freehold.

The property is being offered on a chain free basis.

## **AT A GLANCE**

- First floor
- Spacious reception room
- Kitchen
- Bathroom & separate WC
- Two double bedrooms
- Loft storage
- Private garden
- Share of freehold
- Chain free