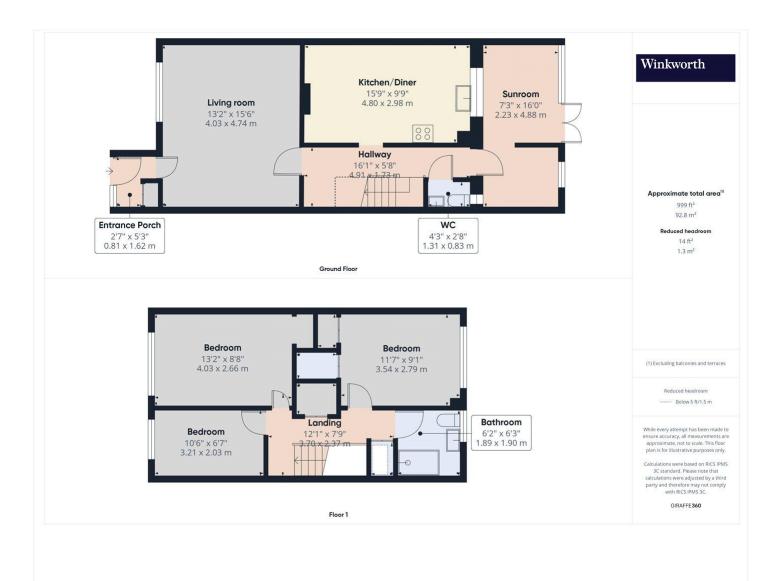

## **AT A GLANCE**

- No Onward Chain
- Three Bedrooms
- Close To Town Centre & Train Station
- Good Condition
- Ground Floor Cloakroom
- Kitchen/Diner
- Family Bathroom
- Sunroom/Storage To Rear

This floorplan is for illustration purposes only and is not to scale. The position and size of doors, windows, appliances and other features are approximate.