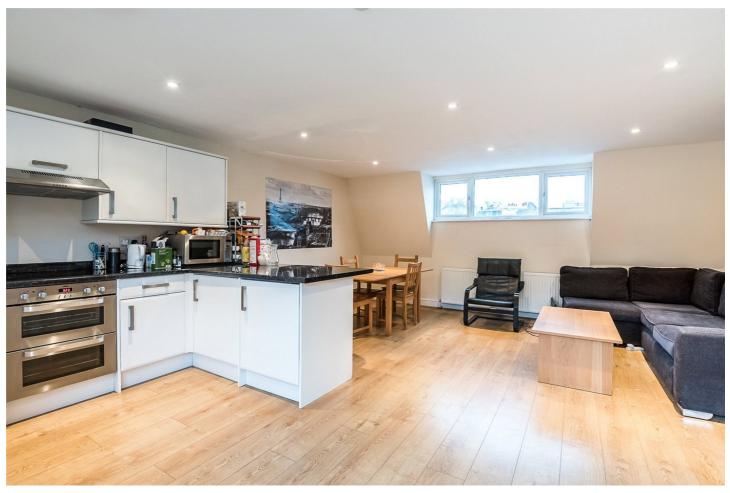

### WARWICK WAY, UK, SW1V

£1,195,000 SHARE OF FREEHOLD

A well-presented and incredibly spacious, four double bedroom split level apartment ideally located moments from the cafes, bars and restaurants of Pimlico and Victoria.

Accommodation is neatly arranged over three floors and briefly comprises a magnificent open plan reception with modern a fitted kitchen, four double bedrooms and two bathrooms. Further benefits include its own private entrance and a superb private roof terrace.