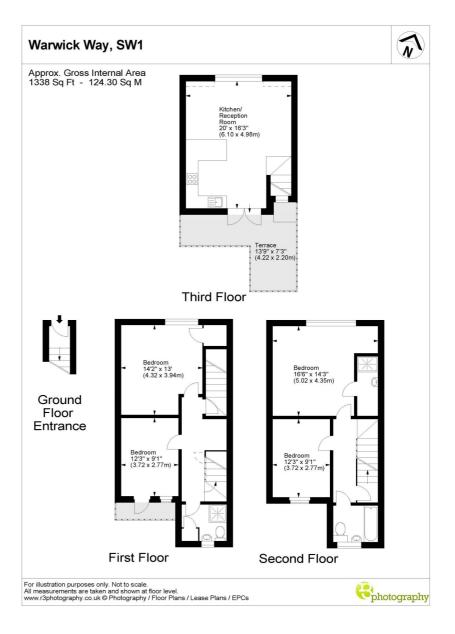

#### At a glance...

- Four Double Bedrooms
- Two Bathrooms
- Open Plan Reception
- Large Roof Terrace
- Own Front Door
- Tenanted until June 2024

Accommodation is neatly arranged over three floors and briefly comprises a magnificent open plan reception with modern a fitted kitchen, four double bedrooms and two bathrooms. Further benefits include its own private entrance and a superb private roof terrace.