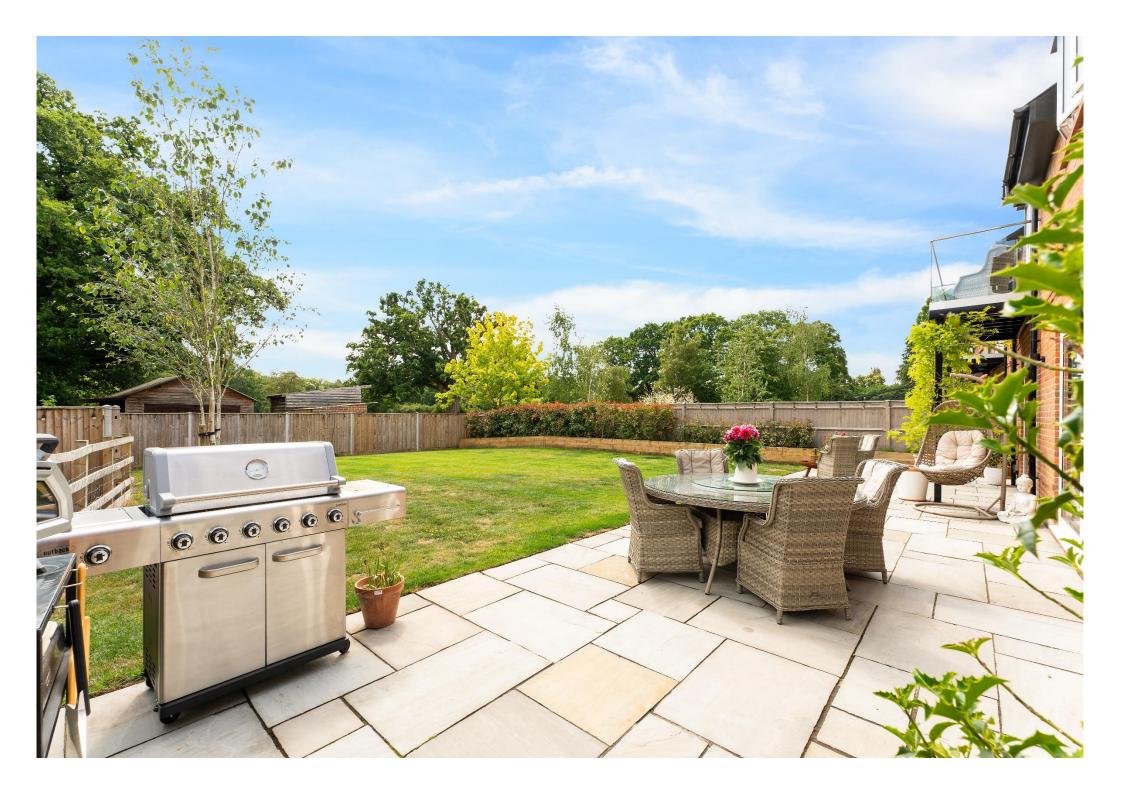

The block-paved driveway provides off-road parking for two vehicles and leads to a double garage with electric doors. In addition, there is designated visitor parking. To the rear, the fully enclosed garden is ideal for outdoor entertaining, featuring a spacious extended patio where you can relax and enjoy the stunning views. A generous lawn is complimented by mature hedge planting