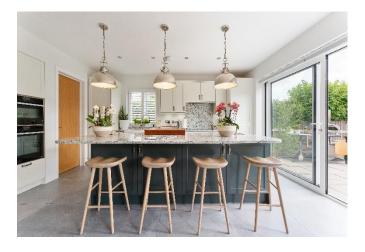

This stylish five-bedroom property has been extensively upgraded and styled at new-build stage by the current owners, resulting in a high-specification, contemporary home designed for modern living. Step into the welcoming reception hall, which sets the tone and style that continues throughout the accommodation. From here, enter into the expansive open-plan kitchen, living, and dining area, flooded with natural light from two sets of sliding patio doors. The kitchen boasts a bespoke design, seamlessly blending style with functionality, and features Neff/Siemens integrated appliances. At its heart is a large central island unit, perfect for both food preparation and casual seating/dining. A walk-in pantry offers additional storage and convenience, while a fully equipped utility/boot room, accessible from the kitchen and leading to both the garage rear garden, provides practical everyday functionality. A separate sitting room, also with sliding patio doors, offers a cosy evening retreat or an elegant space for entertaining. For those working from home, a dedicated study/home office ensures the perfect place, a cloakroom completes the ground floor. The first floor offers five bedrooms, the principal bedroom benefits from a stylish en-suite bathroom with extended walk in shower, plus twin sinks and vanity units. A bespoke fitted walk-in dressing room is a wonderful addition, however the piece de resistance is a glass balcony leading from the bedroom providing extensive views over the surrounding countryside. Bedroom two is also en-suite whilst the remaining three bedrooms share use of a stunning family bathroom complete with freestanding bath and plumbing to add an upstairs laundry station. Bedroom Five is situated above the garage and offers a large versatile space that could also be used as a cinema room, home office, or adapted into a selfcontained annexe. It benefits from existing water, power, and waste connections, enhancing its conversion potential for extended family living.