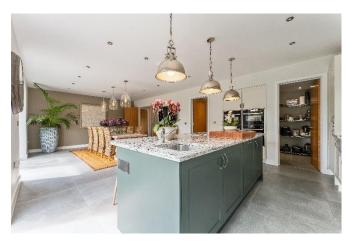

This stylish five-bedroom property has been extensively upgraded and styled at new-build stage by the current owners, resulting in a high-specification, contemporary home designed for modern living. Step into the welcoming reception hall, which sets the tone and style that continues throughout the accommodation. From here, enter into the expansive open-plan kitchen, living, and dining area, flooded with natural light from two sets of sliding patio doors. The kitchen boasts a bespoke design, seamlessly blending style with functionality, and features Neff/Siemens integrated appliances. At its heart is a large central island unit, perfect for both food preparation and casual seating/dining. A walk-in pantry offers additional storage and convenience, while a fully equipped utility/boot room, accessible from the kitchen and leading to both the garage rear garden, provides practical everyday functionality. A separate sitting room, also with sliding patio doors, offers a cosy evening retreat or an elegant space for entertaining. For those working from home, a dedicated study/home office ensures the perfect place, a cloakroom completes the ground floor. The first floor offers five bedrooms, the principal bedroom benefits from a stylish en-suite bathroom with extended walk in shower, plus twin sinks and vanity units. A bespoke fitted walk-in dressing room is a wonderful addition, however the piece de resistance is a glass balcony leading from the bedroom providing extensive views over the surrounding countryside. Bedroom two is also en-suite whilst the remaining three bedrooms share use of a stunning family bathroom complete with freestanding bath and plumbing to add an upstairs laundry station. Bedroom Five is situated above the garage and offers a large versatile space that could also be used as a cinema room, home office, or adapted into a selfcontained annexe. It benefits from existing water, power, and waste connections, enhancing its conversion potential for extended family living.