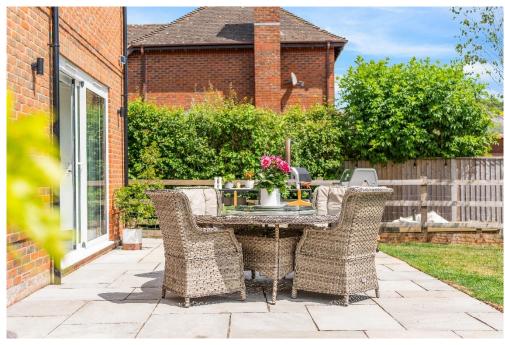

The block-paved driveway provides off-road parking for two vehicles and leads to a double garage with electric doors. In addition, there is designated visitor parking. To the rear, the fully enclosed garden is ideal for outdoor entertaining, featuring a spacious extended patio where you can relax and enjoy the stunning views. A generous lawn is complimented by mature hedge planting