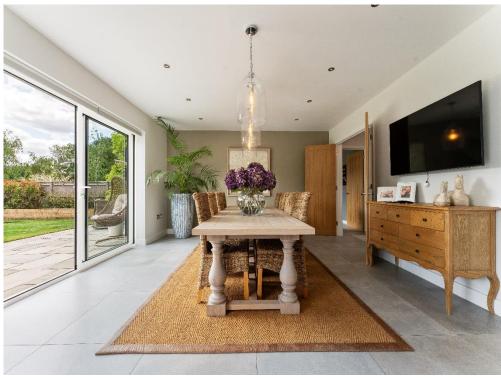

This stylish five-bedroom property has been extensively upgraded and styled at new-build stage by the current owners, resulting in a high-specification, contemporary home designed for modern living. Step into the welcoming reception hall, which sets the tone and style that continues throughout the accommodation. From here, enter into the expansive open-plan kitchen, living, and dining area, flooded with natural light from two sets of sliding patio doors. The kitchen boasts a bespoke design, seamlessly blending style with functionality, and features Neff/Siemens integrated appliances. At its heart is a large central island unit, perfect for both food preparation and casual seating/dining. A walk-in pantry offers additional storage and convenience, while a fully equipped utility/boot room, accessible from the kitchen and leading to both the garage rear garden, provides practical everyday functionality. A separate sitting room, also with sliding patio doors, offers a cosy evening retreat or an elegant space for entertaining. For those working from home, a dedicated study/home office ensures the perfect place, a cloakroom completes the ground floor. The first floor offers five bedrooms, the principal bedroom benefits from a stylish en-suite bathroom with extended walk in shower, plus twin sinks and vanity units. A bespoke fitted walk-in dressing room is a wonderful addition, however the piece de resistance is a glass balcony leading from the bedroom providing extensive views over the surrounding countryside. Bedroom two is also en-suite whilst the remaining three bedrooms share use of a stunning family bathroom complete with freestanding bath and plumbing to add an upstairs laundry station. Bedroom Five is situated above the garage and offers a large versatile space that could also be used as a cinema room, home office, or adapted into a selfcontained annexe. It benefits from existing water, power, and waste connections, enhancing its conversion potential for extended family living.