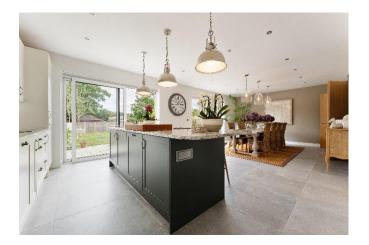

This stylish five-bedroom property has been extensively upgraded and styled at new-build stage by the current owners, resulting in a high-specification, contemporary home designed for modern living. Step into the welcoming reception hall, which sets the tone and style that continues throughout the accommodation. From here, enter into the expansive open-plan kitchen, living, and dining area, flooded with natural light from two sets of sliding patio doors. The kitchen boasts a bespoke design, seamlessly blending style with functionality, and features Neff/Siemens integrated appliances. At its heart is a large central island unit, perfect for both food preparation and casual seating/dining. A walk-in pantry offers additional storage and convenience, while a fully equipped utility/boot room, accessible from the kitchen and leading to both the garage rear garden, provides practical everyday functionality. A separate sitting room, also with sliding patio doors, offers a cosy evening retreat or an elegant space for entertaining. For those working from home, a dedicated study/home office ensures the perfect place, a cloakroom completes the ground floor. The first floor offers five bedrooms, the principal bedroom benefits from a stylish en-suite bathroom with extended walk in shower, plus twin sinks and vanity units. A bespoke fitted walk-in dressing room is a wonderful addition, however the piece de resistance is a glass balcony leading from the bedroom providing extensive views over the surrounding countryside. Bedroom two is also en-suite whilst the remaining three bedrooms share use of a stunning family bathroom complete with freestanding bath and plumbing to add an upstairs laundry station. Bedroom Five is situated above the garage and offers a large versatile space that could also be used as a cinema room, home office, or adapted into a selfcontained annexe. It benefits from existing water, power, and waste connections, enhancing its conversion potential for extended family living.