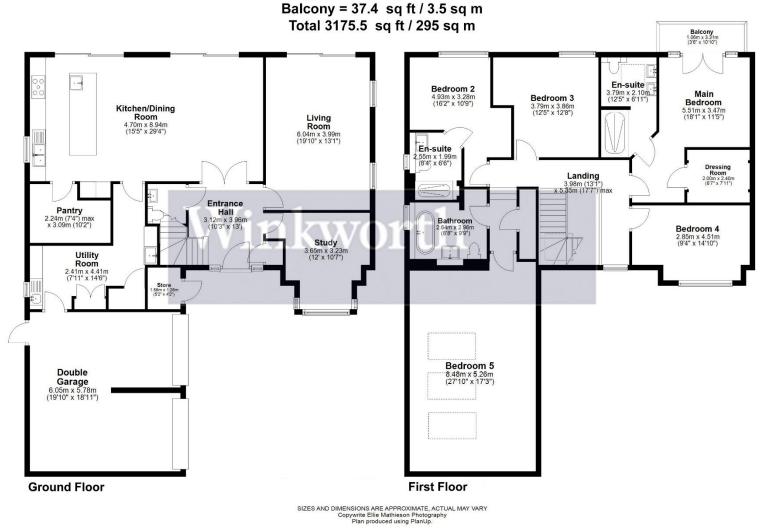

This stylish five-bedroom property has been extensively upgraded and styled at new-build stage by the current owners, resulting in a high-specification, contemporary home designed for modern living. Step into the welcoming reception hall, which sets the tone and style that continues throughout the accommodation. From here, enter into the expansive open-plan kitchen, living, and dining area, flooded with natural light from two sets of sliding patio doors. The kitchen boasts a bespoke design, seamlessly blending style with functionality, and features Neff/Siemens integrated appliances. At its heart is a large central island unit, perfect for both food preparation and casual seating/dining. A walk-in pantry offers additional storage and convenience, while a fully equipped utility/boot room, accessible from the kitchen and leading to both the garage rear garden, provides practical everyday functionality. A separate sitting room, also with sliding patio doors, offers a cosy evening retreat or an elegant space for entertaining. For those working from home, a dedicated study/home office ensures the perfect place, a cloakroom completes the ground floor. The first floor offers five bedrooms, the principal bedroom benefits from a stylish en-suite bathroom with extended walk in shower, plus twin sinks and vanity units. A bespoke fitted walk-in dressing room is a wonderful addition, however the piece de resistance is a glass balcony leading from the bedroom providing extensive views over the surrounding countryside. Bedroom two is also en-suite whilst the remaining three bedrooms share use of a stunning family bathroom complete with freestanding bath and plumbing to add an upstairs laundry station. Bedroom Five is situated above the garage and offers a large versatile space that could also be used as a cinema room, home office, or adapted into a selfcontained annexe. It benefits from existing water, power, and waste connections, enhancing its conversion potential for extended family living.

## Winkworth

Address: Kinsbrook House, 4
Oaklands, Lower Common Road,
West Wellow SO51 6BT

Council Tax Band: 'G' Test Valley

EPC: 'B'

Tenure: Freehold

Main House = 2739.5 sq ft / 254.5 sq m Garages = 398.6 sq ft / 37.0 sq m