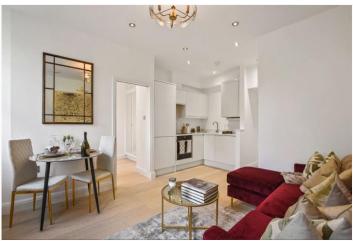

### **DESCRIPTION:**

This immaculately presented apartment has just undergone an extensive refurbishment throughout. The accommodation comprises; large open-plan kitchen/dining/reception room, bedroom and a shower room. Particular features of the apartment are wonderful limed oak floors, large gloss marble style tiles, brand new fitted kitchen with stone work top and splashback and three large circle top windows providing excellent views over the communal gardens. The building comes with a lift and the right to apply for access to the private Kensington Gardens Square communal Gardens.