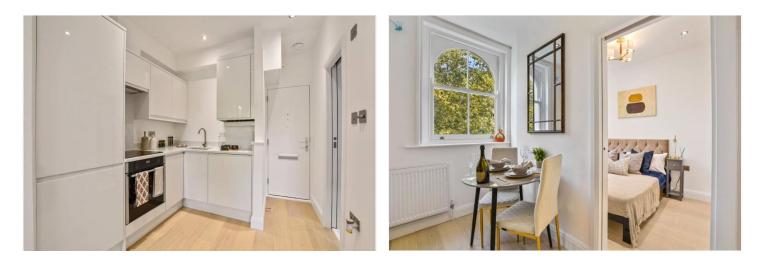

### **DESCRIPTION:**

This immaculately presented apartment has just undergone an extensive refurbishment throughout. The accommodation comprises; large open-plan kitchen/dining/reception room, bedroom and a shower room. Particular features of the apartment are wonderful limed oak floors, large gloss marble style tiles, brand new fitted kitchen with stone work top and splashback and three large circle top windows providing excellent views over the communal gardens. The building comes with a lift and the right to apply for access to the private Kensington Gardens Square communal Gardens.