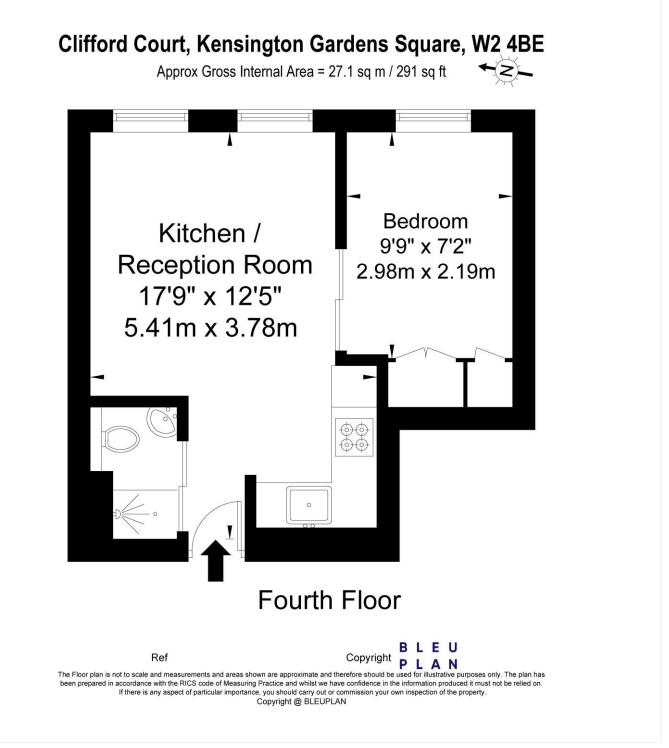

# LOCAL AUTHORITY AND COUNCIL TAX BAND:

City of Westminster (Band C)

This floorplan is for illustration purposes only and is not to scale. The position and size of doors, windows, appliances and other features are approximate.