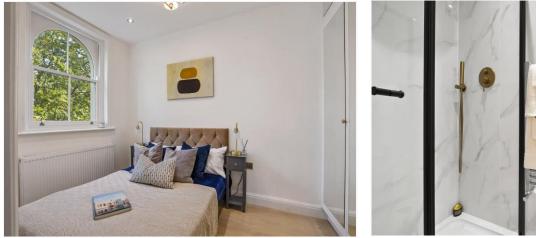

### **DESCRIPTION:**

This immaculately presented apartment has just undergone an extensive refurbishment throughout. The accommodation comprises; large open-plan kitchen/dining/reception room, bedroom and a shower room. Particular features of the apartment are wonderful limed oak floors, large gloss marble style tiles, brand new fitted kitchen with stone work top and splashback and three large circle top windows providing excellent views over the communal gardens. The building comes with a lift and the right to apply for access to the private Kensington Gardens Square communal Gardens.