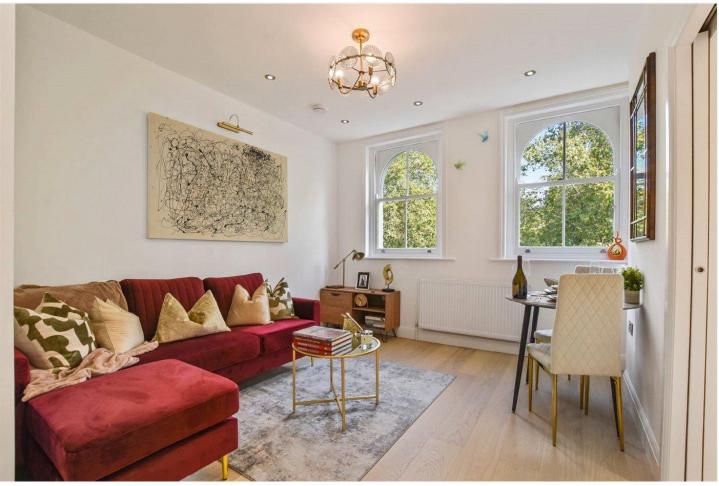

CLIFFORD COURT, LONDON, W2 OIEO £500,000 SHARE OF FREEHOLD (957 YEARS REMAINING)

A BEAUTIFULLY REFURBISHED, TO AN INCREDIBLY STANDARD, ONE BEDROOM FLAT WITH VIEWS OVER THE PRIVATE KENSINGTON GARDENS SQUARE COMMUNAL GARDENS.

### **DESCRIPTION:**

This immaculately presented apartment has just undergone an extensive refurbishment throughout. The accommodation comprises; large open-plan kitchen/dining/reception room, bedroom and a shower room. Particular features of the apartment are wonderful limed oak floors, large gloss marble style tiles, brand new fitted kitchen with stone work top and splashback and three large circle top windows providing excellent views over the communal gardens. The building comes with a lift and the right to apply for access to the private Kensington Gardens Square communal Gardens.