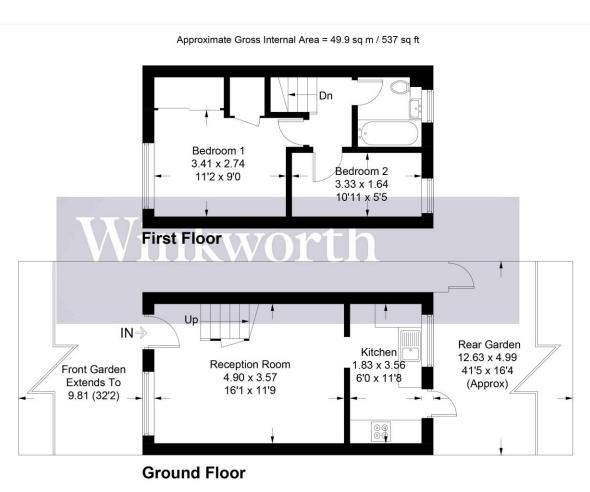

This floorplan is for illustration purposes only and is not to scale. The position and size of doors, windows, appliances and other features are approximate.

Tenure: Freehold

**Term:** 0 year and 0 months **Service Charge:** £0 per annum

Ground Rent: £ 0 Annually (subject to increase)

Council Tax Band: D

Where no figures are shown, we have been unable to ascertain the information. All figures that are shown were correct at the time of printing.