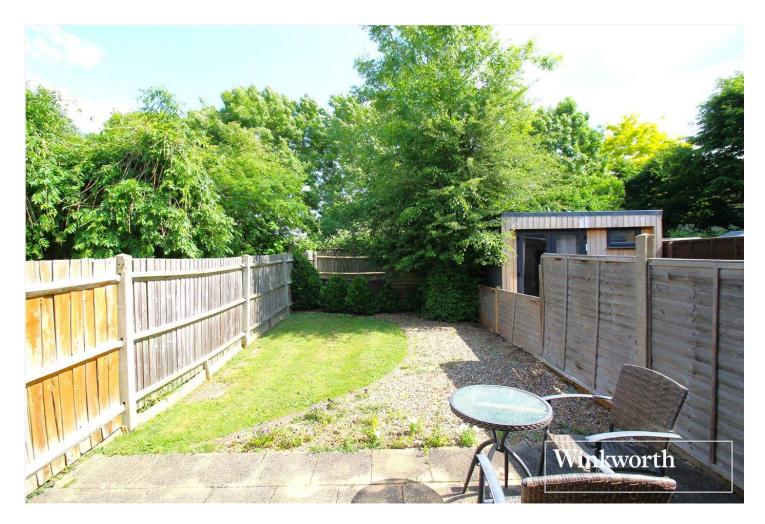

## **DESCRIPTION:**

Ideally located for easy access to Elstree & Borehamwood train Station is this end of terrace house. The property comprises lounge/diner, kitchen, two bedrooms and family bathroom. Benefits include low maintenance rear garden with side access, double glazing and allocated parking space. This property is an ideal purchase for first time buyers and investors alike.

## **AT A GLANCE**

- 2 Bedrooms
- Chain Free
- Southerly Rear Garden
- South Borehamwood
- 537 Square Feet
- Allocated Parking Space
- Double Glazed
- Close To High Street and Thameslink

Illustration for identification purposes only, measurements are approximate, not to scale. Winkworth © 2025 (ID1212547)