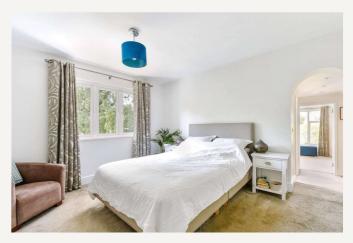

#### DESCRIPTION

The property is a link-detached family home with brick elevations under a tiled roof and accommodation over two floors. Previous owners substantially extended the property originally designed to house a snooker table which as you may well imagine, creates a whole host of flexible options to suit a variety of incoming purchasers. The layout can be seen in the floorplan but of particular note is the large main reception room with an open-plan kitchen. From the hall, stairs rise to the first-floor landing, off which are four bedrooms and a family bathroom. The main bedroom has its own en-suite bathroom, off which is a good-sized fifth bedroom or dressing room. Outside, the house is approached by a drive with parking for at least two cars in front of a former garage which the current owners have made into a gym. The main garden lies to the rear and being on the south side, has a sunny aspect throughout the day. Accessed from the main reception room through bi-folding doors is a terrace; the perfect spot for outdoor entertaining.

#### ACCOMMODATION

Entrance hall, kitchen/dining /sitting room, living room, utility room, downstairs WC, principal bedroom with dressing room and en suite shower room, three further bedrooms, family bathroom, integral garage, off-street parking and gardens.