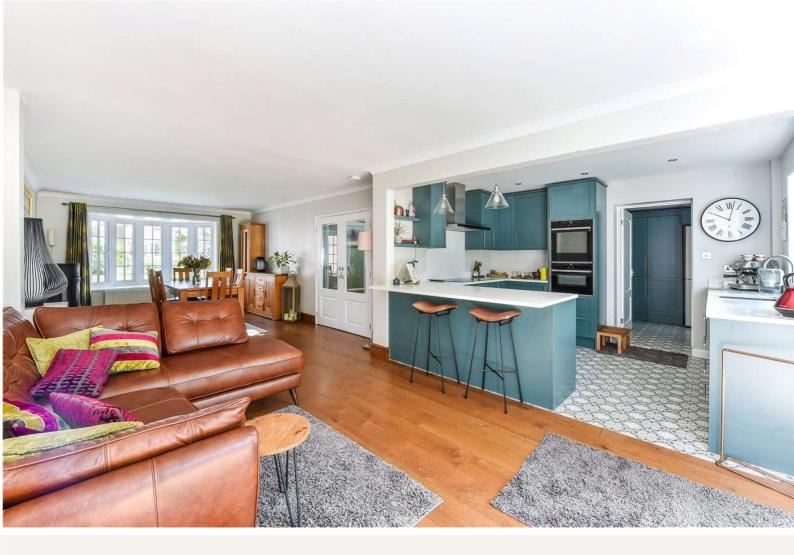

#### DESCRIPTION

The property is a link-detached family home with brick elevations under a tiled roof and accommodation over two floors. Previous owners substantially extended the property originally designed to house a snooker table which as you may well imagine, creates a whole host of flexible options to suit a variety of incoming purchasers. The layout can be seen in the floorplan but of particular note is the large main reception room with an open-plan kitchen. From the hall, stairs rise to the first-floor landing, off which are four bedrooms and a family bathroom. The main bedroom has its own en-suite bathroom, off which is a good-sized fifth bedroom or dressing room. Outside, the house is approached by a drive with parking for at least two cars in front of a former garage which the current owners have made into a gym. The main garden lies to the rear and being on the south side, has a sunny aspect throughout the day. Accessed from the main reception room through bi-folding doors is a terrace; the perfect spot for outdoor entertaining.

#### ACCOMMODATION

Entrance hall, kitchen/dining /sitting room, living room, utility room, downstairs WC, principal bedroom with dressing room and en suite shower room, three further bedrooms, family bathroom, integral garage, off-street parking and gardens.