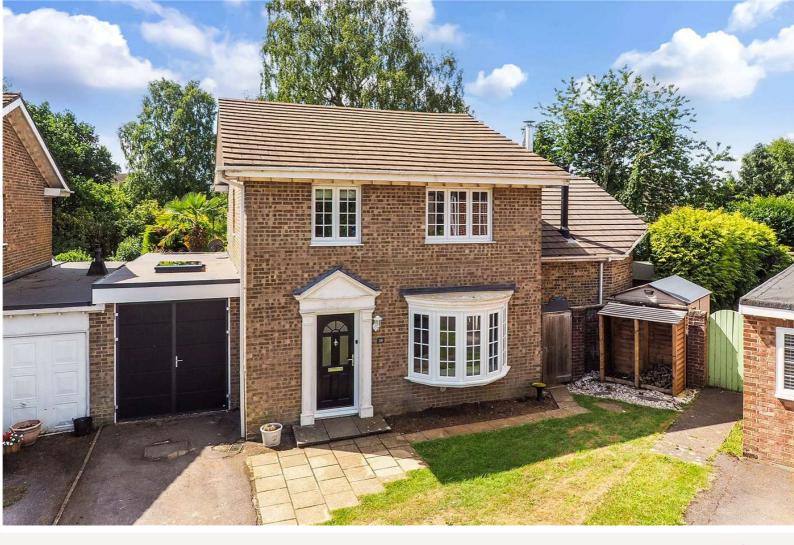

# Selborne Close, Petersfield, Hampshire, GU32 Guide Price: £850,000 Freehold

4 🛱 2 📄 2 🛒

An extended, beautifully presented home, tucked away on a corner plot on this popular residential road with off-street parking and a south-facing garden.

#### DESCRIPTION

The property is a link-detached family home with brick elevations under a tiled roof and accommodation over two floors. Previous owners substantially extended the property originally designed to house a snooker table which as you may well imagine, creates a whole host of flexible options to suit a variety of incoming purchasers. The layout can be seen in the floorplan but of particular note is the large main reception room with an open-plan kitchen. From the hall, stairs rise to the first-floor landing, off which are four bedrooms and a family bathroom. The main bedroom has its own en-suite bathroom, off which is a good-sized fifth bedroom or dressing room. Outside, the house is approached by a drive with parking for at least two cars in front of a former garage which the current owners have made into a gym. The main garden lies to the rear and being on the south side, has a sunny aspect throughout the day. Accessed from the main reception room through bi-folding doors is a terrace; the perfect spot for outdoor entertaining.