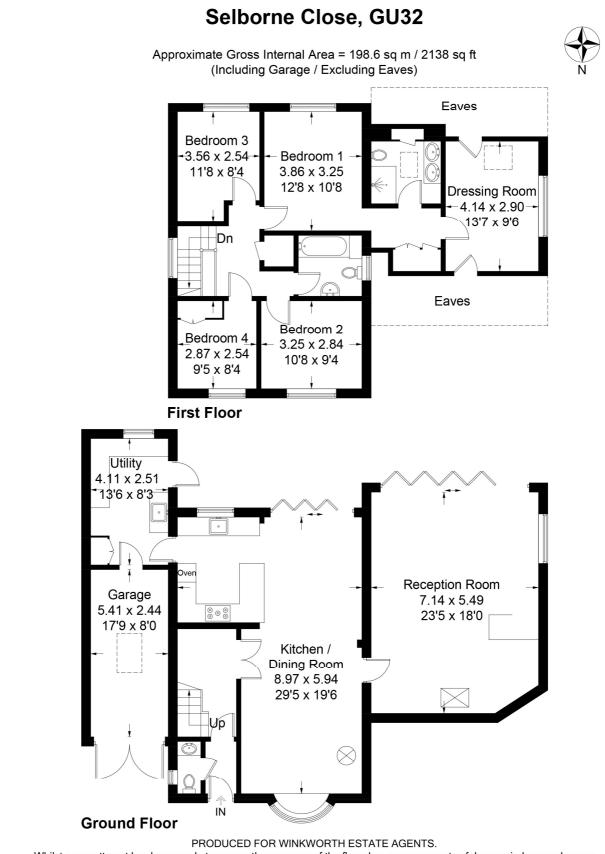

#### DESCRIPTION

The property is a link-detached family home with brick elevations under a tiled roof and accommodation over two floors. Previous owners substantially extended the property originally designed to house a snooker table which as you may well imagine, creates a whole host of flexible options to suit a variety of incoming purchasers. The layout can be seen in the floorplan but of particular note is the large main reception room with an open-plan kitchen. From the hall, stairs rise to the first-floor landing, off which are four bedrooms and a family bathroom. The main bedroom has its own en-suite bathroom, off which is a good-sized fifth bedroom or dressing room. Outside, the house is approached by a drive with parking for at least two cars in front of a former garage which the current owners have made into a gym. The main garden lies to the rear and being on the south side, has a sunny aspect throughout the day. Accessed from the main reception room through bi-folding doors is a terrace; the perfect spot for outdoor entertaining.

#### ACCOMMODATION

Entrance hall, kitchen/dining /sitting room, living room, utility room, downstairs WC, principal bedroom with dressing room and en suite shower room, three further bedrooms, family bathroom, integral garage, off-street parking and gardens.