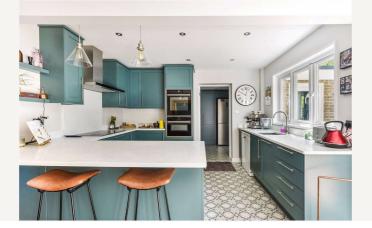

#### DESCRIPTION

The property is a link-detached family home with brick elevations under a tiled roof and accommodation over two floors. Previous owners substantially extended the property originally designed to house a snooker table which as you may well imagine, creates a whole host of flexible options to suit a variety of incoming purchasers. The layout can be seen in the floorplan but of particular note is the large main reception room with an open-plan kitchen. From the hall, stairs rise to the first-floor landing, off which are four bedrooms and a family bathroom. The main bedroom has its own en-suite bathroom, off which is a good-sized fifth bedroom or dressing room. Outside, the house is approached by a drive with parking for at least two cars in front of a former garage which the current owners have made into a gym. The main garden lies to the rear and being on the south side, has a sunny aspect throughout the day. Accessed from the main reception room through bi-folding doors is a terrace; the perfect spot for outdoor entertaining.

#### ACCOMMODATION

Entrance hall, kitchen/dining /sitting room, living room, utility room, downstairs WC, principal bedroom with dressing room and en suite shower room, three further bedrooms, family bathroom, integral garage, off-street parking and gardens.