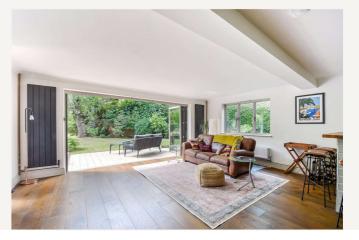

#### DESCRIPTION

The property is a link-detached family home with brick elevations under a tiled roof and accommodation over two floors. Previous owners substantially extended the property originally designed to house a snooker table which as you may well imagine, creates a whole host of flexible options to suit a variety of incoming purchasers. The layout can be seen in the floorplan but of particular note is the large main reception room with an open-plan kitchen. From the hall, stairs rise to the first-floor landing, off which are four bedrooms and a family bathroom. The main bedroom has its own en-suite bathroom, off which is a good-sized fifth bedroom or dressing room. Outside, the house is approached by a drive with parking for at least two cars in front of a former garage which the current owners have made into a gym. The main garden lies to the rear and being on the south side, has a sunny aspect throughout the day. Accessed from the main reception room through bi-folding doors is a terrace; the perfect spot for outdoor entertaining.