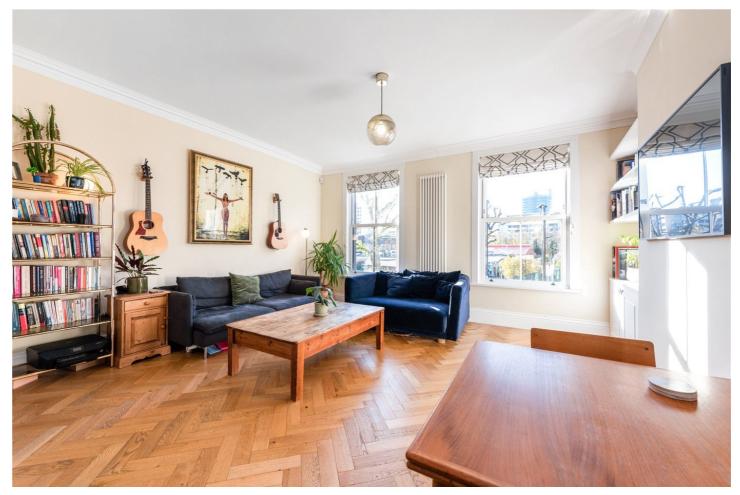

## OUTSTANDING 1,105 SQ/FT SPLIT LEVEL VICTORIAN APARTMENT!

SHARE OF FREEHOLD | THREE BEDROOMS | TWO BATHROOMS EXCEPTIONAL STANDARD | SPLIT LEVEL | 1,105 SQ/FT | POSSIBLE POTENTIAL TO EXTEND SUBJECT TO PLANNING | SASH WINDOWS | HERRINGBONE WOODEN FLOOR Winkworth

## **DESCRIPTION:**

This beautiful apartment occupies the top two floors of this attractive and exceptionally refurbished Victorian terraced house. Well-proportioned and measuring in excess of 1100 sq. ft., the property comprises a large open plan contemporary kitchen & reception both bathed in natural light through the large sash windows, three double bedrooms and two bathrooms. It has been refurbished to an exacting standard and boosts Herringbone wooden flooring, sash windows and contemporary fixtures. Ideally located moments from both Lower Clapton Road and Upper Clapton Road with a wealth of local amenities and transport links providing swift access into the City and West End.