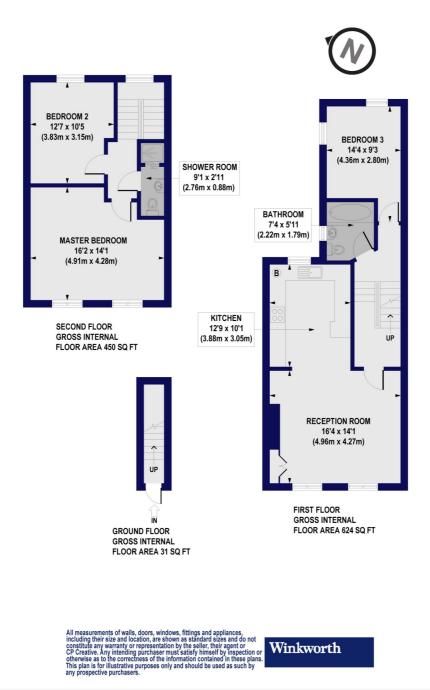

## Powell Road, E5 Approx. Gross Internal Floor Area 1105 sq. ft / 102.70 sq. m

This floorplan is for illustration purposes only and is not to scale. The position and size of doors, windows, appliances and other features are approximate.