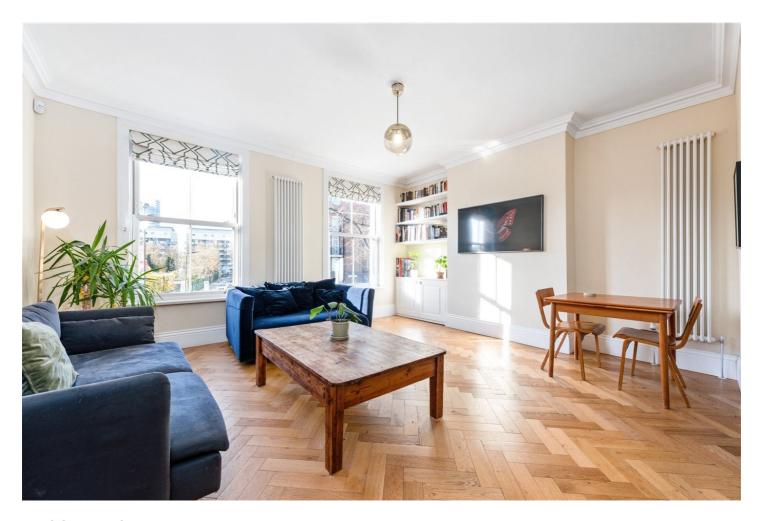

## OUTSTANDING 1,105 SQ/FT SPLIT LEVEL VICTORIAN APARTMENT!

SHARE OF FREEHOLD | THREE BEDROOMS | TWO BATHROOMS EXCEPTIONAL STANDARD | SPLIT LEVEL | 1,105 SQ/FT | POSSIBLE POTENTIAL TO EXTEND SUBJECT TO PLANNING | SASH WINDOWS | HERRINGBONE WOODEN FLOOR Winkworth

## **DESCRIPTION:**

This beautiful apartment occupies the top two floors of this attractive and exceptionally refurbished Victorian terraced house. Well-proportioned and measuring in excess of 1100 sq. ft., the property comprises a large open plan contemporary kitchen & reception both bathed in natural light through the large sash windows, three double bedrooms and two bathrooms. It has been refurbished to an exacting standard and boosts Herringbone wooden flooring, sash windows and contemporary fixtures. Ideally located moments from both Lower Clapton Road and Upper Clapton Road with a wealth of local amenities and transport links providing swift access into the City and West End.