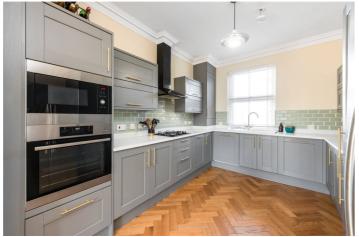

## **DESCRIPTION:**

This beautiful apartment occupies the top two floors of this attractive and exceptionally refurbished Victorian terraced house. Well-proportioned and measuring in excess of 1100 sq. ft., the property comprises a large open plan contemporary kitchen & reception both bathed in natural light through the large sash windows, three double bedrooms and two bathrooms. It has been refurbished to an exacting standard and boosts Herringbone wooden flooring, sash windows and contemporary fixtures. Ideally located moments from both Lower Clapton Road and Upper Clapton Road with a wealth of local amenities and transport links providing swift access into the City and West End.