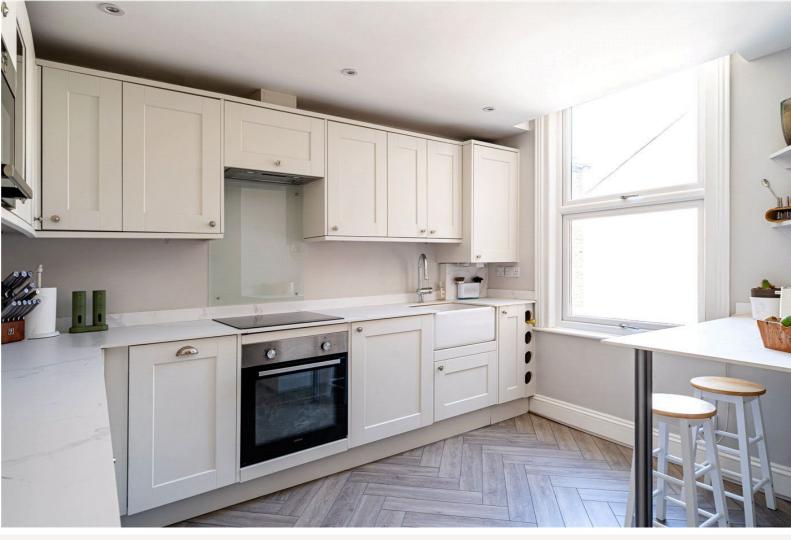

The generous reception room with its large bay window is perfect for relaxing or entertaining, while the stylish separate kitchen offers a contemporary feel with modern fittings and a clean, timeless design. Each bedroom is spacious and versatile, with options for work-fromhome setups or guest accommodation. The elegant bathroom