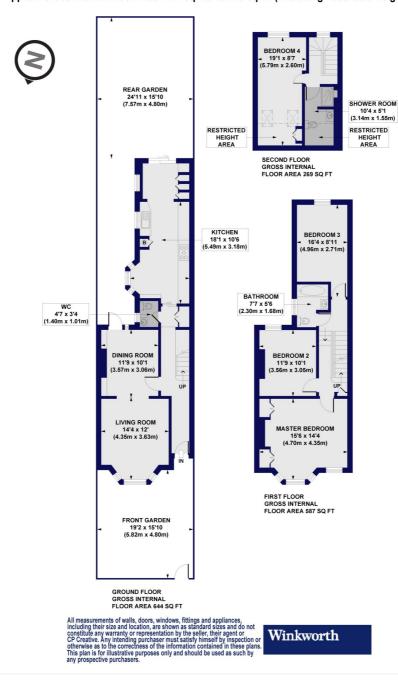

## Earlsmead Road, N15

Approx. Gross Internal Floor Area 1500 sq. ft / 139.33 sq. m (Including Restricted Height Area) Approx. Gross Internal Floor Area 1444 sq. ft / 134.19 sq. m (Excluding Restricted Height Area)

This floorplan is for illustration purposes only and is not to scale. The position and size of doors, windows, appliances and other features are approximate.

Harringay | 020 8800 5151 | harringay@winkworth.co.uk