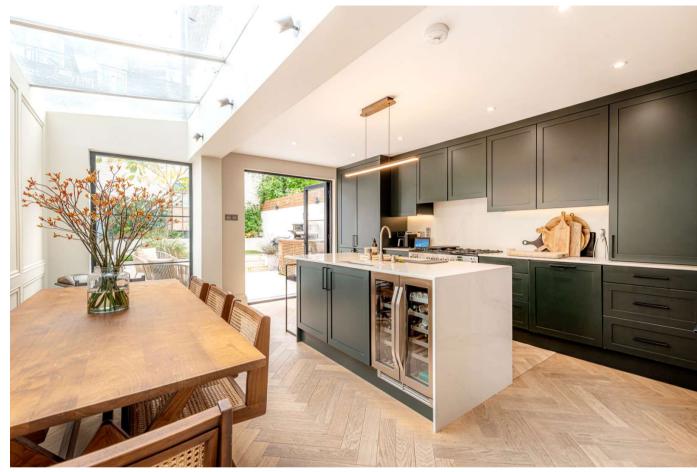

The property is entered directly into a large and bright double reception room with parquet wooden flooring and two feature fireplaces. Under the stairs there is a fantastic feature wine cellar. To the rear you will find a fully integrated kitchen with high quality appliances and dining area. This leads onto a landscaped garden via crittall glass double doors with a large patio perfect for barbeques and entertainment. The house has two bedrooms on the first floor, the front bedroom is considered the master with a large luxurious bathroom with separate bath and shower with Calacatta Oro marble features and high-quality fittings. The second bedroom is at the rear and there is separate family bathroom decorated in stunning Carrara marble mosaic tiles. Up the stairs, is the third double bedroom with en-suite shower room plus additional loft storage. All bedrooms include high quality bespoke fitted wardrobes.