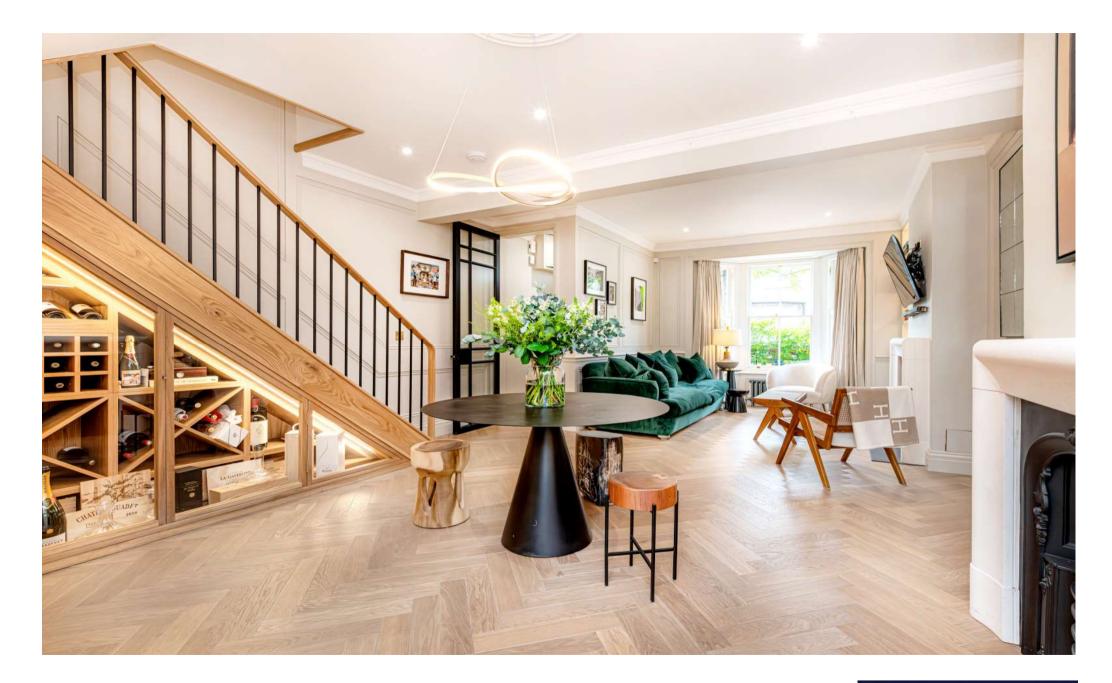

The property is entered directly into a large and bright double reception room with parquet wooden flooring and two feature fireplaces. Under the stairs there is a fantastic feature wine cellar. To the rear you will find a fully integrated kitchen with high quality appliances and dining area. This leads onto a landscaped garden via crittall glass double doors with a large patio perfect for barbeques and entertainment. The house has two bedrooms on the first floor, the front bedroom is considered the master with a large luxurious bathroom with separate bath and shower with Calacatta Oro marble features and high-quality fittings. The second bedroom is at the rear and there is separate family bathroom decorated in stunning Carrara marble mosaic tiles. Up the stairs, is the third double bedroom with en-suite shower room plus additional loft storage. All bedrooms include high quality bespoke fitted wardrobes.