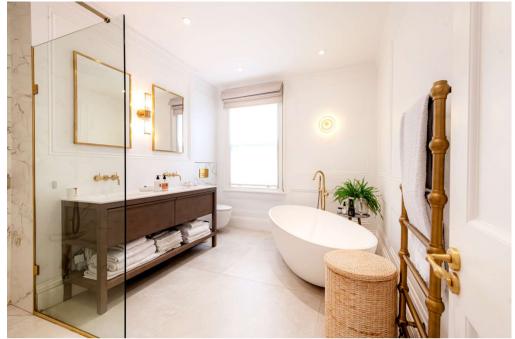

The property is entered directly into a large and bright double reception room with parquet wooden flooring and two feature fireplaces. Under the stairs there is a fantastic feature wine cellar. To the rear you will find a fully integrated kitchen with high quality appliances and dining area. This leads onto a landscaped garden via crittall glass double doors with a large patio perfect for barbeques and entertainment. The house has two bedrooms on the first floor, the front bedroom is considered the master with a large luxurious bathroom with separate bath and shower with Calacatta Oro marble features and high-quality fittings. The second bedroom is at the rear and there is separate family bathroom decorated in stunning Carrara marble mosaic tiles. Up the stairs, is the third double bedroom with en-suite shower room plus additional loft storage. All bedrooms include high quality bespoke fitted wardrobes.