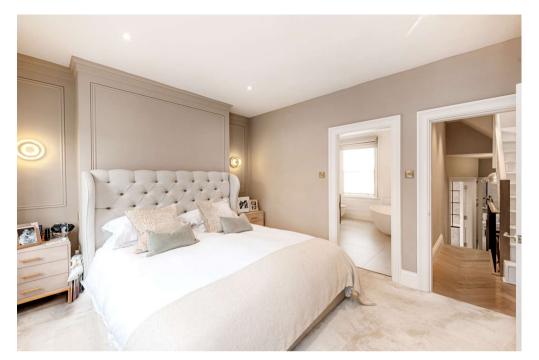

The property is entered directly into a large and bright double reception room with parquet wooden flooring and two feature fireplaces. Under the stairs there is a fantastic feature wine cellar. To the rear you will find a fully integrated kitchen with high quality appliances and dining area. This leads onto a landscaped garden via crittall glass double doors with a large patio perfect for barbeques and entertainment. The house has two bedrooms on the first floor, the front bedroom is considered the master with a large luxurious bathroom with separate bath and shower with Calacatta Oro marble features and high-quality fittings. The second bedroom is at the rear and there is separate family bathroom decorated in stunning Carrara marble mosaic tiles. Up the stairs, is the third double bedroom with en-suite shower room plus additional loft storage. All bedrooms include high quality bespoke fitted wardrobes.