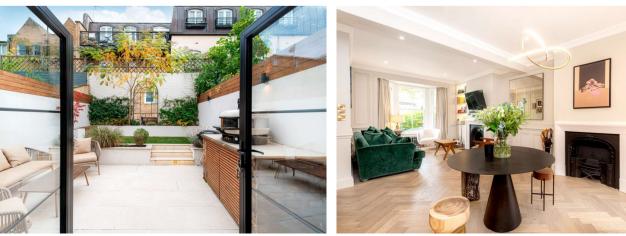

The property is entered directly into a large and bright double reception room with parquet wooden flooring and two feature fireplaces. Under the stairs there is a fantastic feature wine cellar. To the rear you will find a fully integrated kitchen with high quality appliances and dining area. This leads onto a landscaped garden via crittall glass double doors with a large patio perfect for barbeques and entertainment. The house has two bedrooms on the first floor, the front bedroom is considered the master with a large luxurious bathroom with separate bath and shower with Calacatta Oro marble features and high-quality fittings. The second bedroom is at the rear and there is separate family bathroom decorated in stunning Carrara marble mosaic tiles. Up the stairs, is the third double bedroom with en-suite shower room plus additional loft storage. All bedrooms include high quality bespoke fitted wardrobes.