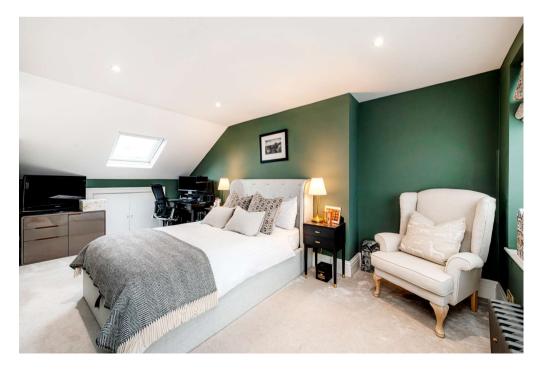

The property is entered directly into a large and bright double reception room with parquet wooden flooring and two feature fireplaces. Under the stairs there is a fantastic feature wine cellar. To the rear you will find a fully integrated kitchen with high quality appliances and dining area. This leads onto a landscaped garden via crittall glass double doors with a large patio perfect for barbeques and entertainment. The house has two bedrooms on the first floor, the front bedroom is considered the master with a large luxurious bathroom with separate bath and shower with Calacatta Oro marble features and high-quality fittings. The second bedroom is at the rear and there is separate family bathroom decorated in stunning Carrara marble mosaic tiles. Up the stairs, is the third double bedroom with en-suite shower room plus additional loft storage. All bedrooms include high quality bespoke fitted wardrobes.