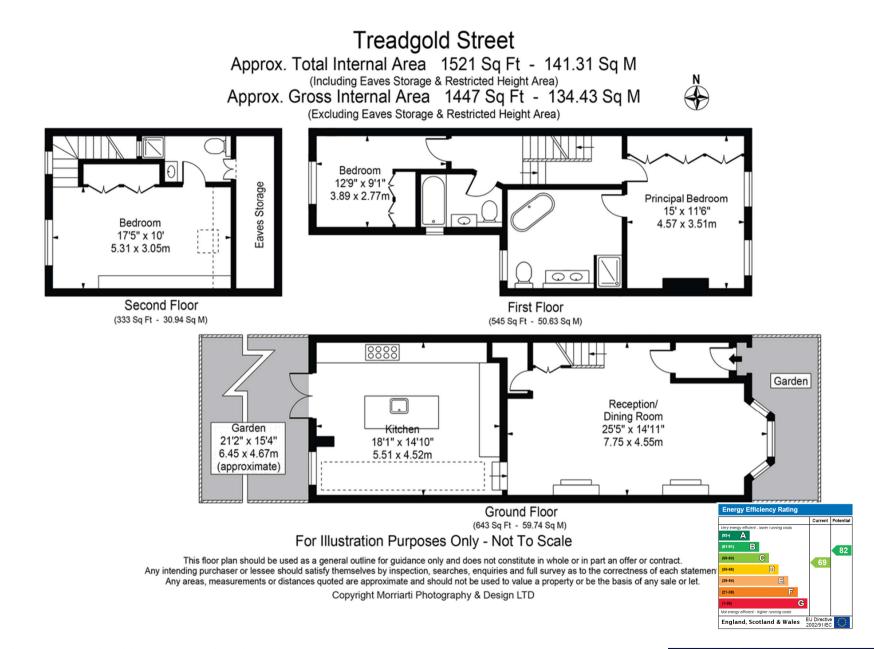

## **TREADGOLD STREET, W11**

This stunning interior designed house has been renovated to an exceptional standard with no expense spared. The property has been extended to the rear by the kitchen/breakfast room and had the loft converted to create another bedroom and shower room.

The property is entered directly into a large and bright double reception room with parquet wooden flooring and two feature fireplaces. Under the stairs there is a fantastic feature wine cellar. To the rear you will find a fully integrated kitchen with high quality appliances and dining area. This leads onto a landscaped garden via crittall glass double doors with a large patio perfect for barbeques and entertainment. The house has two bedrooms on the first floor, the front bedroom is considered the master with a large luxurious bathroom with separate bath and shower with Calacatta Oro marble features and high-quality fittings. The second bedroom is at the rear and there is separate family bathroom decorated in stunning Carrara marble mosaic tiles. Up the stairs, is the third double bedroom with en-suite shower room plus additional loft storage. All bedrooms include high quality bespoke fitted wardrobes.