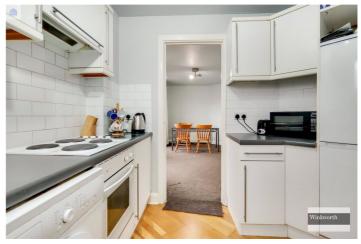

## **DESCRIPTION:**

Set on the third floor of this wonderful development is a bright, spacious one-bedroom apartment with private parking off street parking. The property comprises of entrance hall with storage cupboard, a generous size reception room with two juliette balconies, separate fitted kitchen, three-piece bathroom suite, a large master bedroom. The development also boasts impressive communal gardens which are suitable for BBQ's.