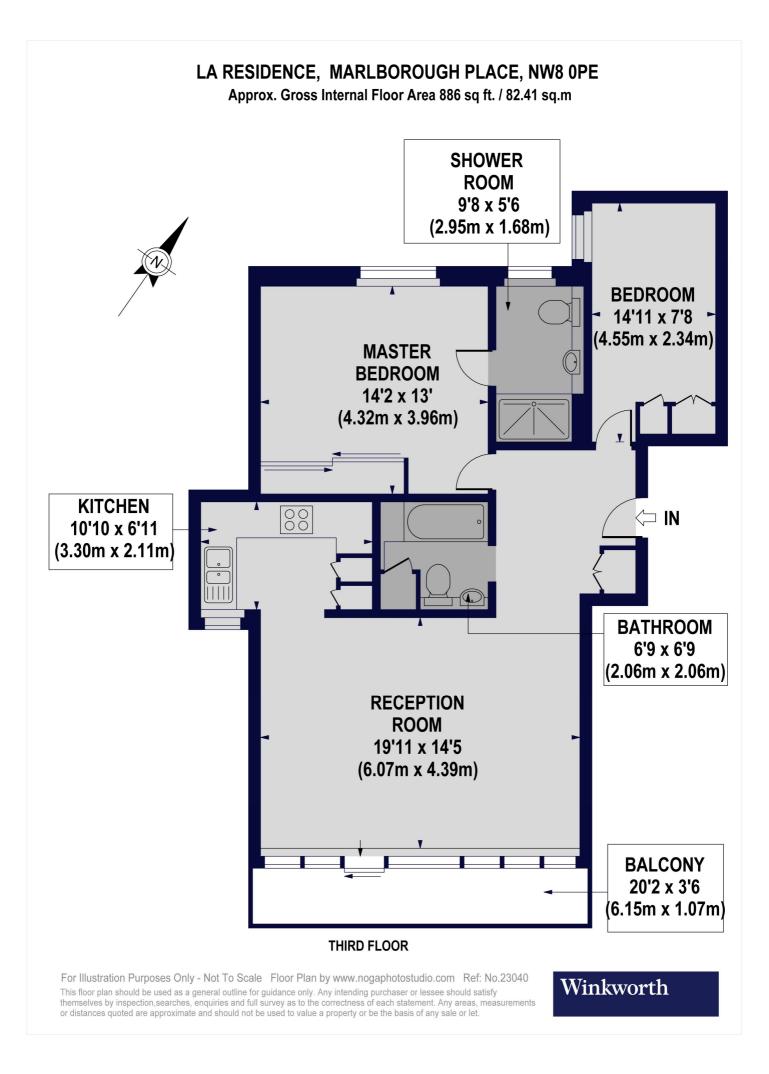

## MARLBOROUGH PLACE, NW8 £750 PER WEEK FURNISHED

A top floor two bedroom, two bathroom apartment benefiting from a predominantly south facing balcony and underground parking. La Residence is an exclusive low built modern portered development situated on Marlborough Place within 0.5 miles of St John's Wood Underground Station and 0.7 miles from the shops, cafes, bars and restaurants of St John's Wood High Street.

Principal Bedroom With En Suite Shower Room | Second Bedroom | Bathroom | Reception Room | Kitchen | Balcony | Reserved Parking Space | Porterage | Passenger Lift | Leasehold - 989 Years