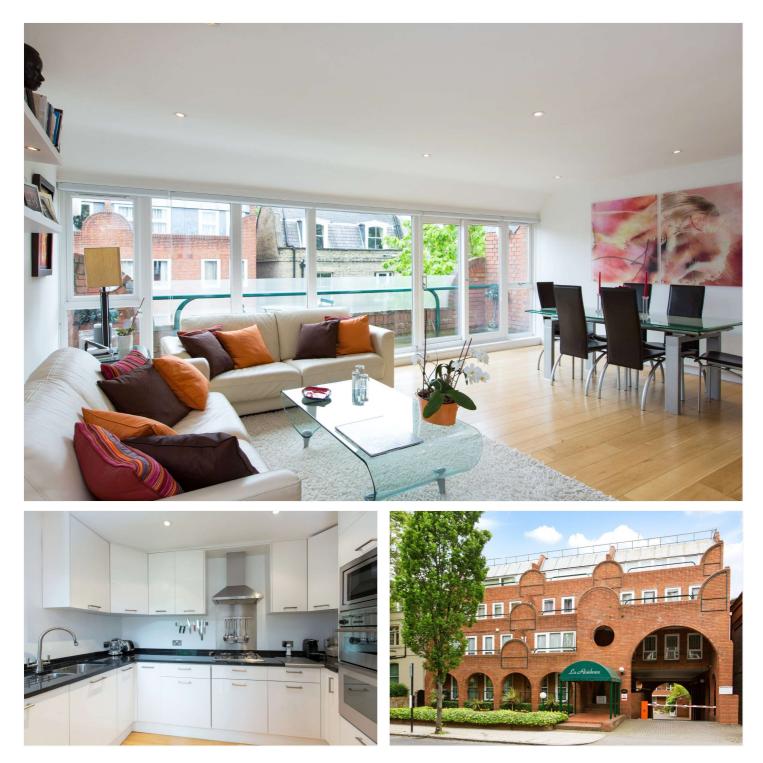

## MARLBOROUGH PLACE, NW8 £750 PER WEEK FURNISHED

A top floor two bedroom, two bathroom apartment benefiting from a predominantly south facing balcony and underground parking. La Residence is an exclusive low built modern portered development situated on Marlborough Place within 0.5 miles of St John's Wood Underground Station and 0.7 miles from the shops, cafes, bars and restaurants of St John's Wood High Street.

Principal Bedroom With En Suite Shower Room | Second Bedroom | Bathroom | Reception Room | Kitchen | Balcony | Reserved Parking Space | Porterage | Passenger Lift | Leasehold - 989 Years